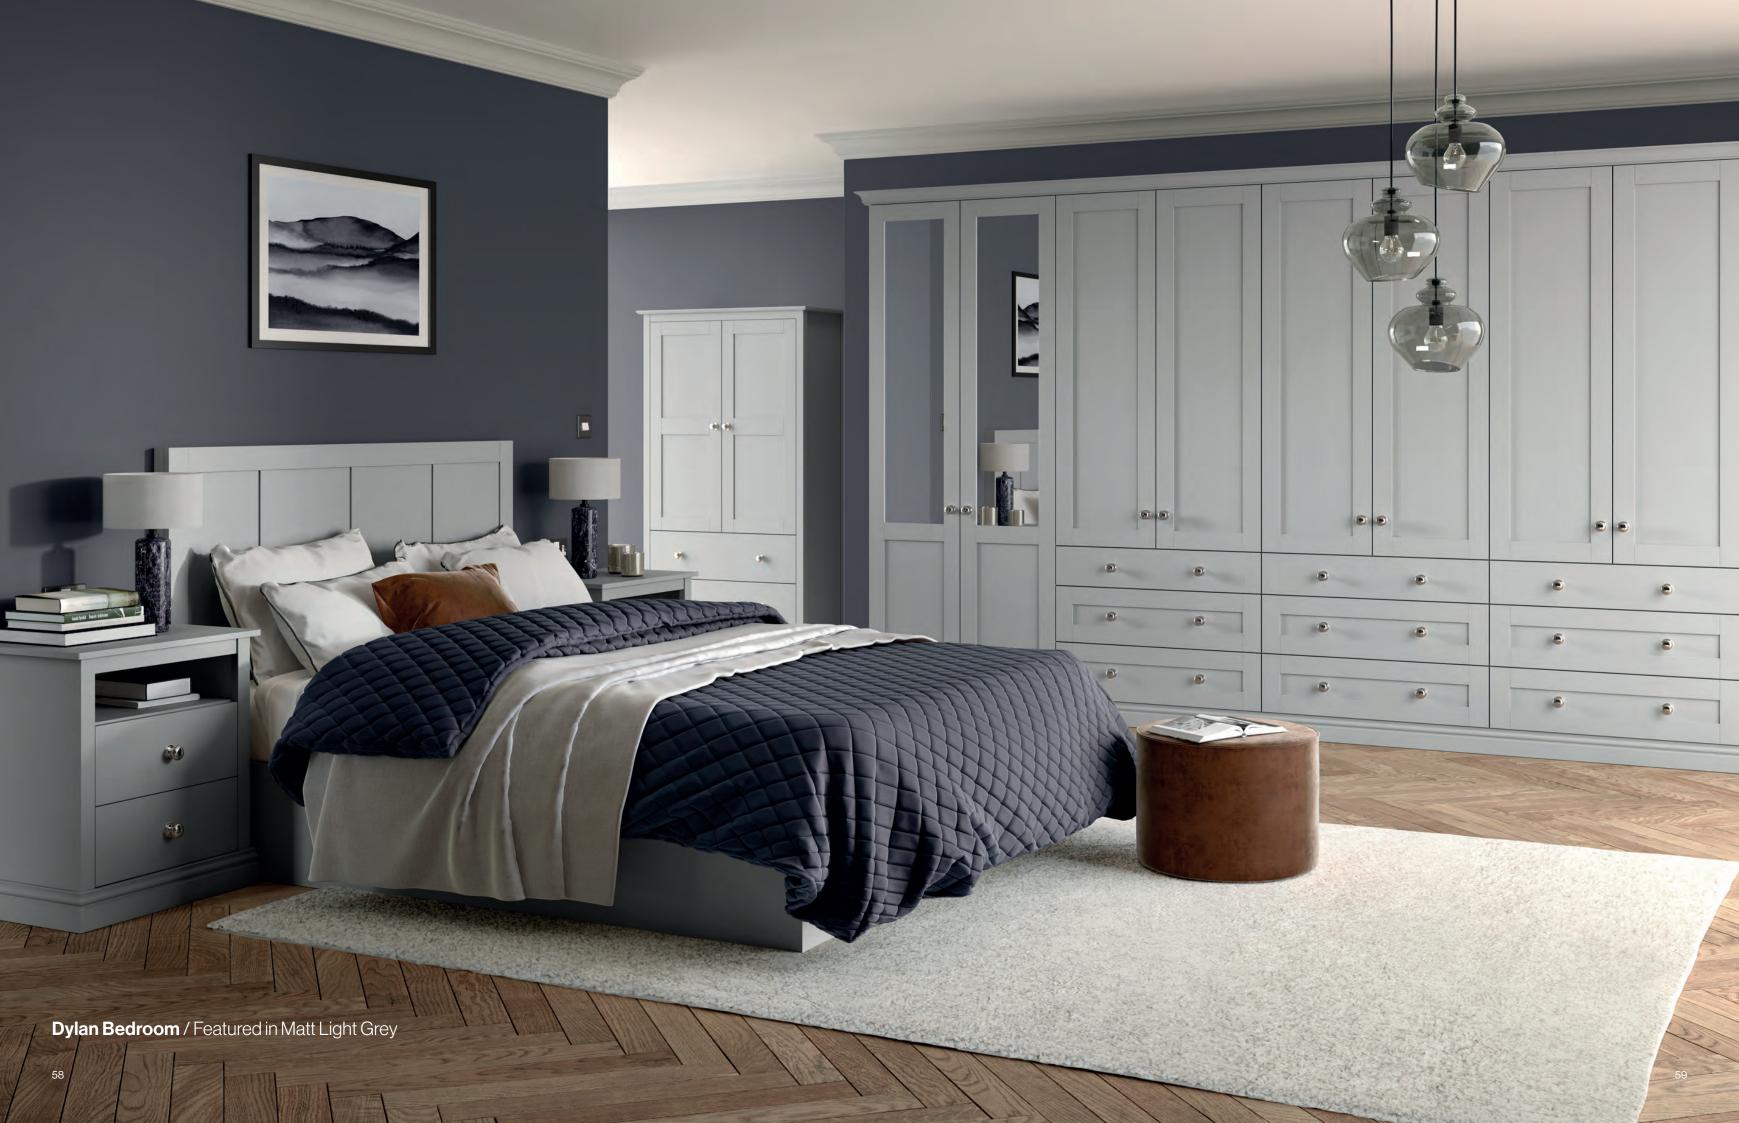

#### **Harlem** Colours / Finishes





















### Harlem is the perfect contemporary style door if you are looking for a fresh modern look. With the variety of light colours you can create a bright and airy space or choose our darker colours Indigo, Evergreen or Black to make a bold statement.

#### **Harlem** Bedroom Door Range

**LEGNO** Indigo

**LEGNO** Evergreen

**LEGNO** Black

















# The stunning simplicity of Dylan is accentuated by it's minimal detail, delivering a modern feel to any style of Kitchen. Combined with a selected on-trend colour range, Dylan is a stylish choice for any home.

#### **Dylan** Kitchen Door Range





**Dylan** Colours / Finishes

























#### **Dylan** Bedroom Door Range



#### **Dylan** Colours / Finishes















### Fenwick 5 Piece Kitchens

# Fenwick represents the classic Shaker door with it's strong, broad stiles and deep sunken panel. Fenwick is modern yet rustic, with a richly embossed Legno grain structure.

#### Fenwick Kitchen Door Range











**LEGNO** White Grey

**LEGNO** Light Grey

**LEGNO** Dust Grey









**LEGNO** Taupe

**LEGNO** Marine Blue

**LEGNO** Graphite

#### Fenwick Colours / Finishes













Fenwick Kitchen / Featured in Legno White Grey









### 60 60 0 -6-1 Fenwick's broad stile design and deep embossed wood grain finish, boasts a distinguished look that commands attention with confidence. A modern take on the traditional Shaker style, it lends itself perfectly to both classic and contemporary bedroom interiors.

### Fenwick Bedroom Door Range