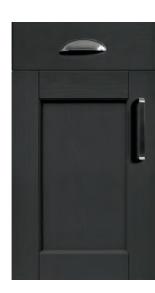

#### **Harlem** Kitchen Door Range

**LEGNO** White Grey

**LEGNO** Light Grey

**LEGNO** Dust Grey

**LEGNO** Taupe

**LEGNO** Indigo

**LEGNO** Evergreen

LEGNO Black

#### **Harlem** Colours / Finishes

### Harlem is the perfect contemporary style door if you are looking for a fresh modern look. With the variety of light colours you can create a bright and airy space or choose our darker colours Indigo, Evergreen or Black to make a bold statement.