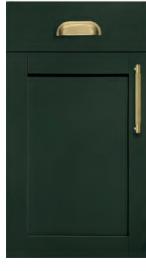

#### Fenwick Kitchen Door Range

**LEGNO** White Grey

**LEGNO** Light Grey

**LEGNO** Dust Grey

**LEGNO** Taupe

**LEGNO** Marine Blue

**LEGNO** Graphite

#### Fenwick Colours / Finishes

Fenwick Kitchen / Featured in Legno White Grey