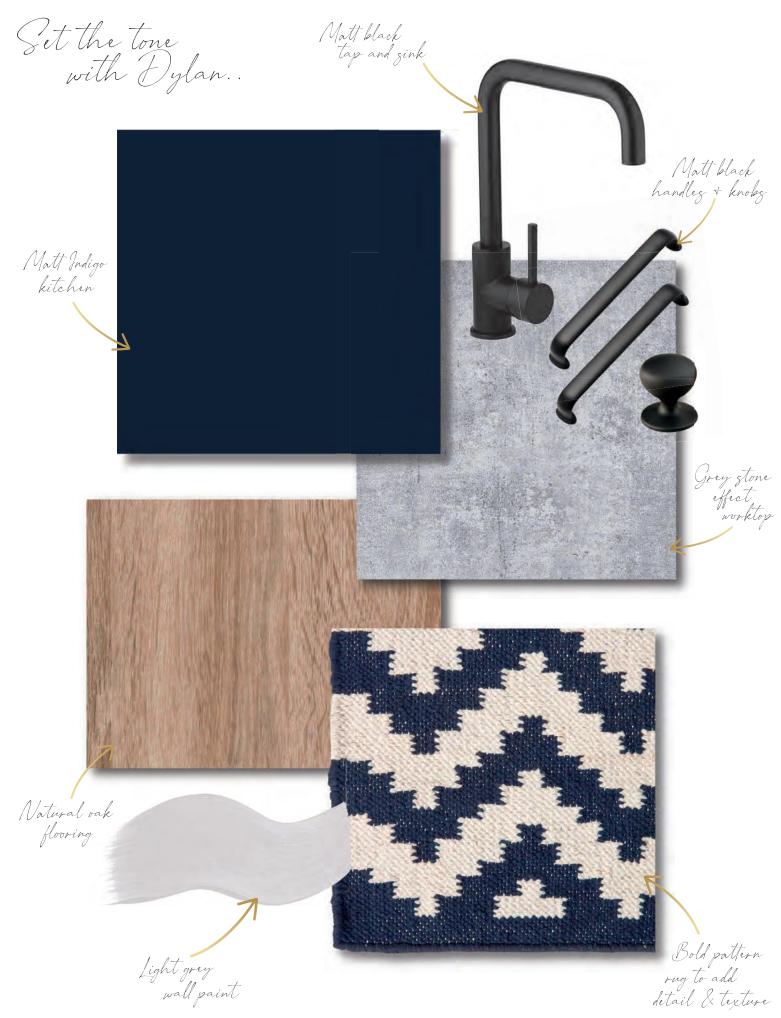

# The stunning simplicity of Dylan is accentuated by it's minimal detail, delivering a modern feel to any style of Kitchen. Combined with a selected on-trend colour range, Dylan is a stylish choice for any home.