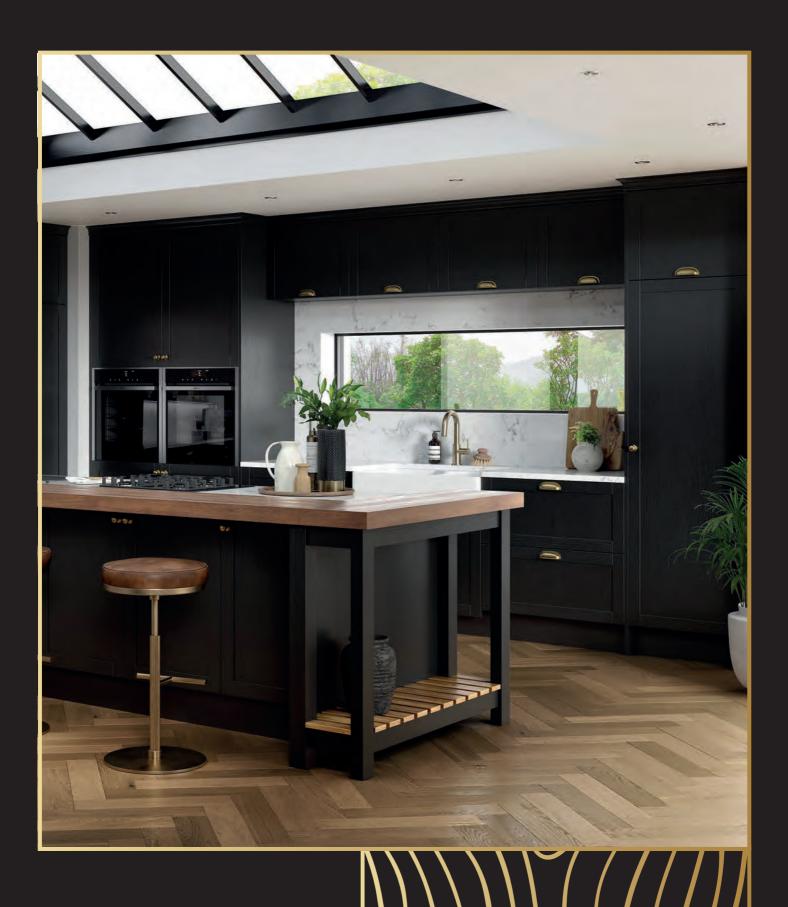

en Cup Antique Copper 125mm Code 096



'D' Handle Brushed Nickel 144mm Code 002



Aries Steel Bar Brushed Nickel 214mm / 502mm Code 003



Levi 'D' Handle Chrome 170mm Code 118



Windsor Modern Cup Chrome 145mm Code 080



Finsbury 'D' Handle Pewter 144mm Code 119





Finsbury Cup Pewter 100mm Code 120



#### Handles & Knobs



Oxford Knob Black 32mm Code 129



Oxford Knob Brushed Satin Brass 32mm Code 121



Oxford Knob Chrome 32mm Code 126



Oxford Knob Brushed Nickel 32mm Code 125



Oxford Knob Bronze 32mm Code 122



Oxford Cup Black 122mm Code 130



Oxford Cup Brushed Satin Brass 122mm Code 123









Fender Knurled Black 30mm Code 132



Fender Knurled Satin Brass 30mm Code 133







Fender Knurled Black 160mm Code 134



Hampton 'D' Handle Matt Black 160mm Code 136