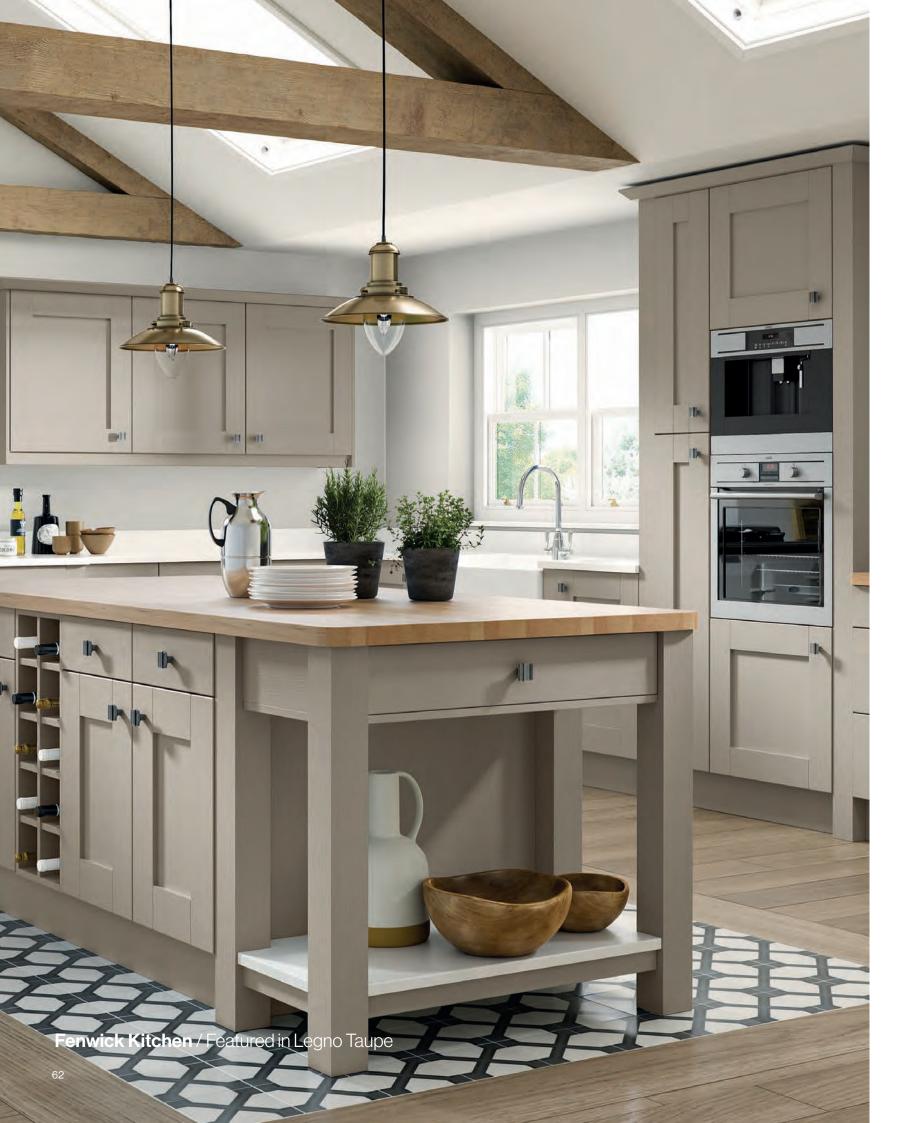

# Fenwick represents the classic Shaker door with it's strong, broad stiles and deep sunken panel. Fenwick is modern yet rustic, with a richly embossed Legno grain structure.

#### Fenwick Colours / Finishes

Fenwick Kitchen / Featured in Legno White Grey