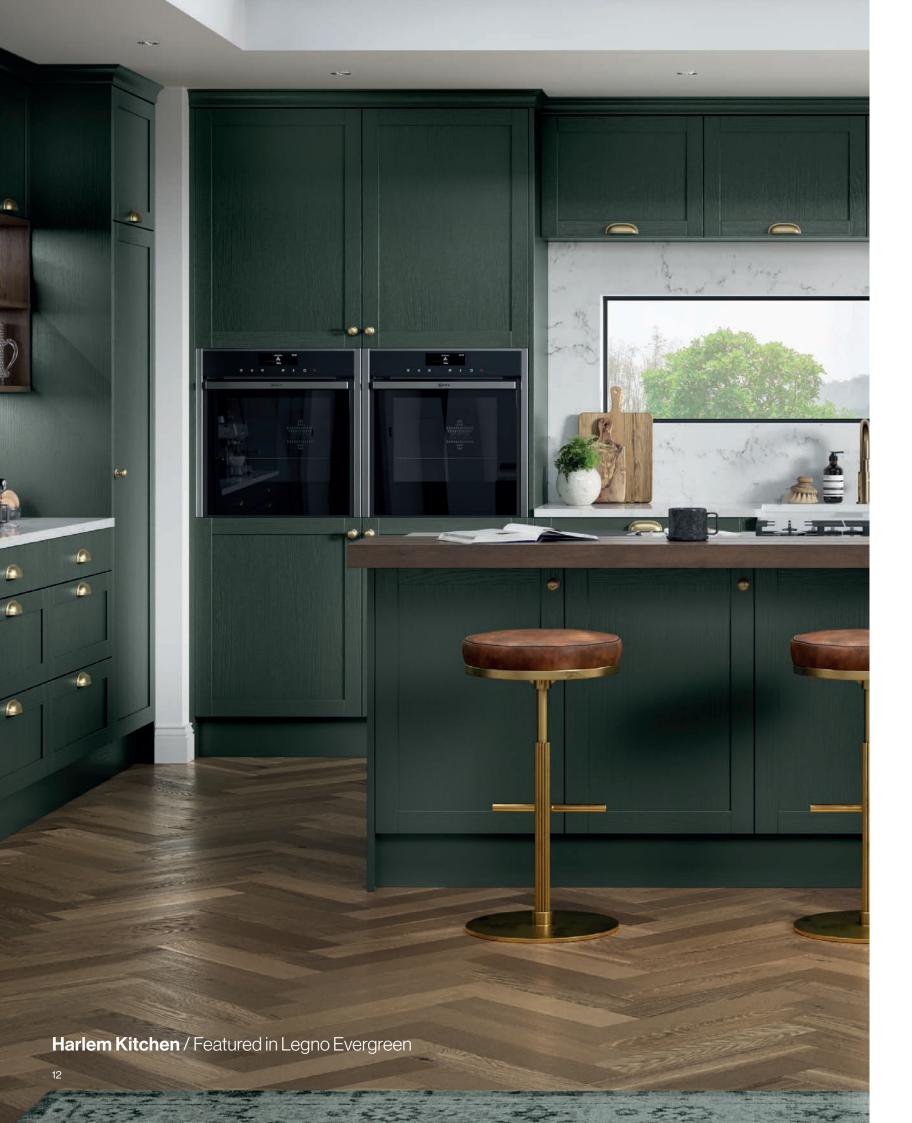

#### **Harlem** Kitchen Door Range

**LEGNO** White Grey

**LEGNO** Light Grey

**LEGNO** Dust Grey

**LEGNO** Taupe

**LEGNO** Indigo

**LEGNO** Evergreen

LEGNO Black

#### **Harlem** Colours / Finishes

### Harlem is the perfect contemporary style door if you are looking for a fresh modern look. With the variety of light colours you can create a bright and airy space or choose our darker colours Indigo, Evergreen or Black to make a bold statement.

#### **Harlem** Bedroom Door Range

**LEGNO** Indigo

**LEGNO** Evergreen

**LEGNO** Black