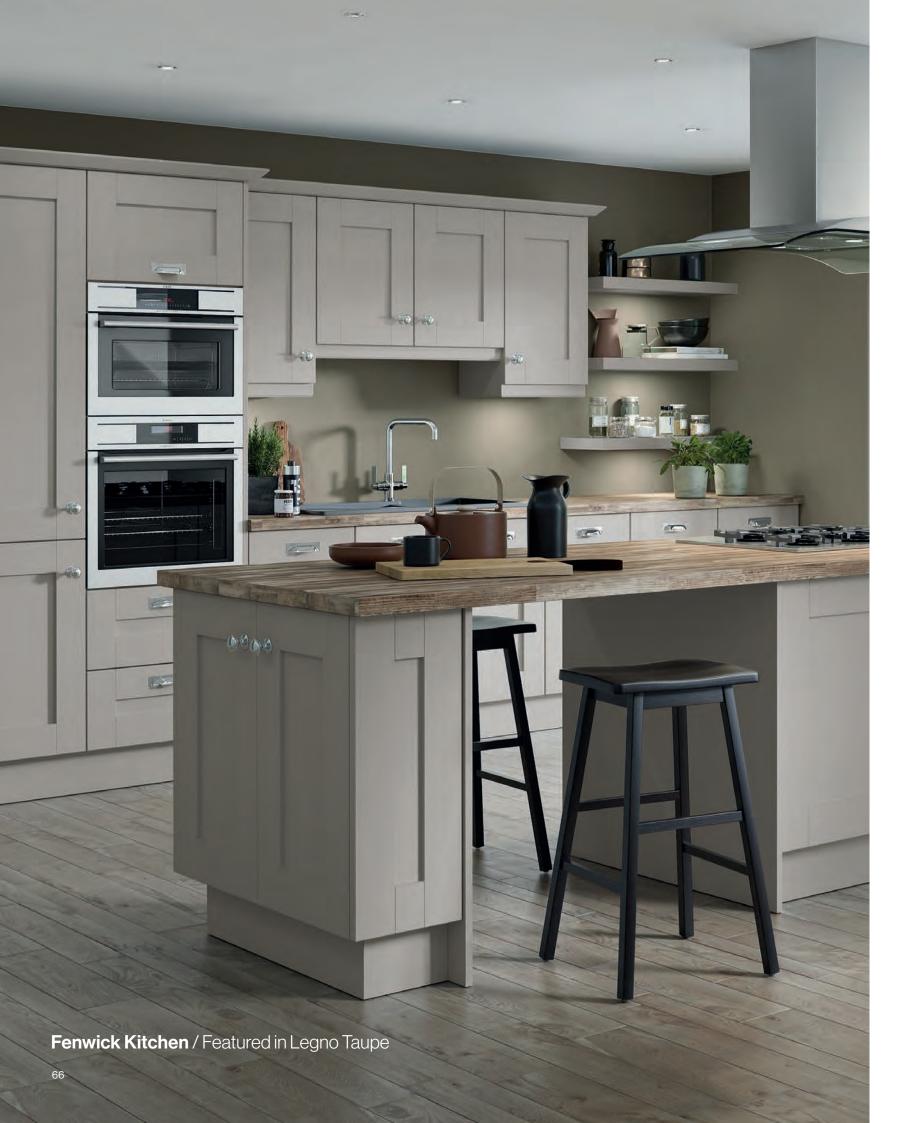

# Fenwick represents the classic Shaker door with it's strong, broad stiles and deep sunken panel. Fenwick is modern yet rustic, with a richly embossed Legno grain structure.

#### Fenwick Colours / Finishes

Fenwick Kitchen / Featured in Legno White Grey