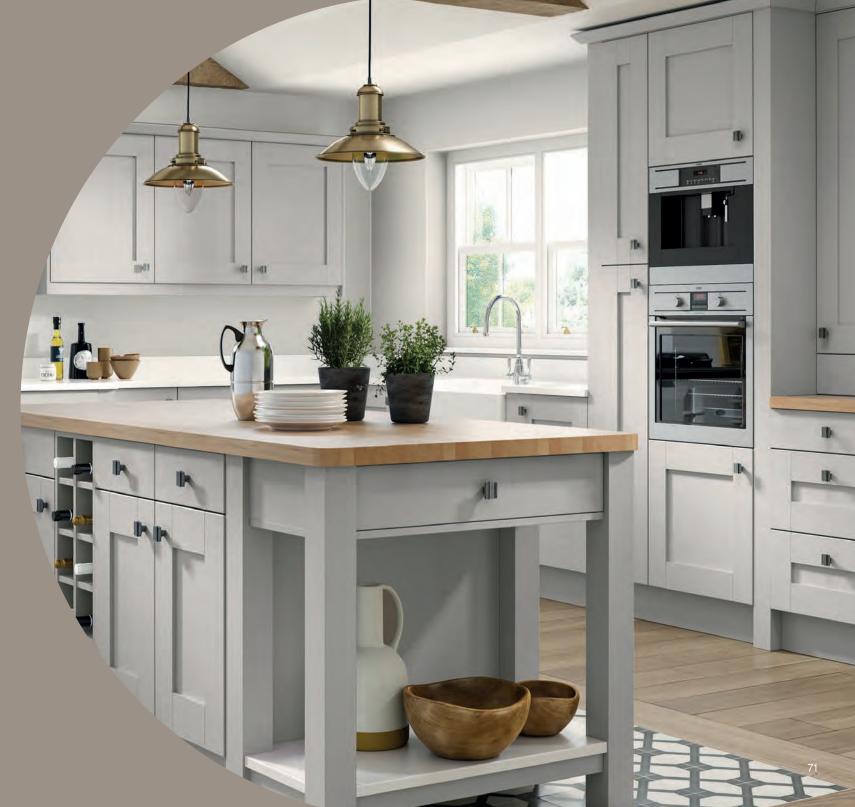

### Fenwick 5 Piece Kitchens

# Fenwick represents the classic Shaker door with it's strong, broad stiles and deep sunken panel. Fenwick is modern yet rustic, with a richly embossed Legno grain structure.