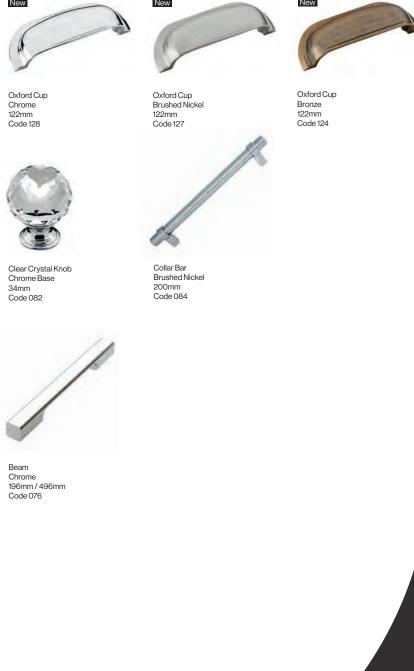

#### Handles & Knobs

Oxford Knob Black 32mm Code 129

Oxford Knob Brushed Satin Brass 32mm Code 121

Oxford Knob Chrome 32mm Code 126

Oxford Knob Brushed Nickel 32mm Code 125

Oxford Knob Bronze 32mm Code 122

Oxford Cup Black 122mm Code 130

Oxford Cup Brushed Satin Brass 122mm Code 123

Fender Knurled Black 30mm Code 132

Fender Knurled Satin Brass 30mm Code 133

Fender Knurled Black 160mm Code 134

Hampton 'D' Handle Matt Black 160mm Code 136