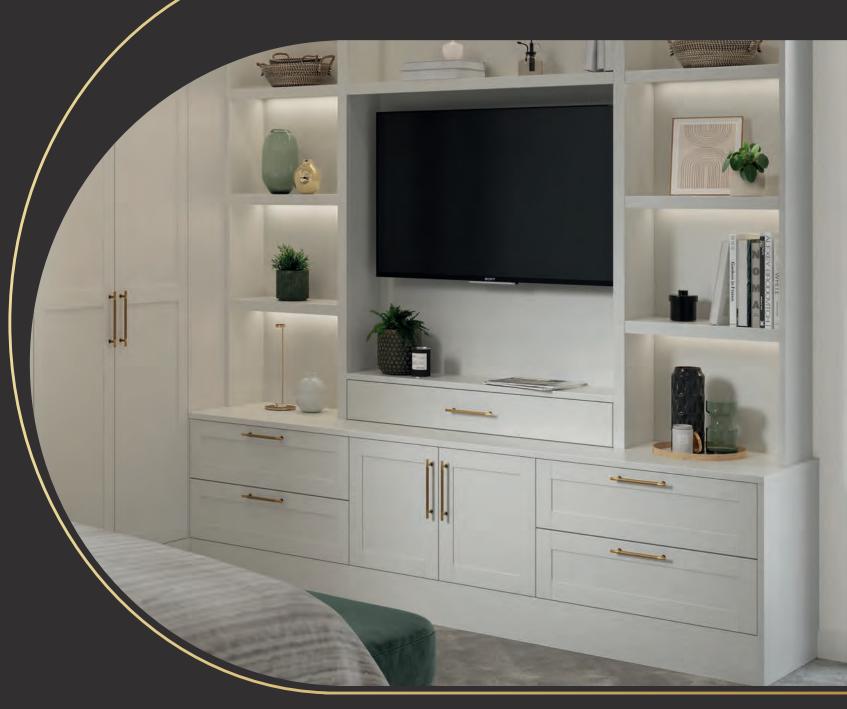

#### **Harlem** Bedroom Door Range

**LEGNO** Indigo

**LEGNO** Evergreen

**LEGNO** Black

### Harlem is the perfect contemporary style door if you are looking for a fresh modern look. With the variety of light colours you can create a bright and airy space or choose our darker colours Indigo, Evergreen or Black to make a bold statement.