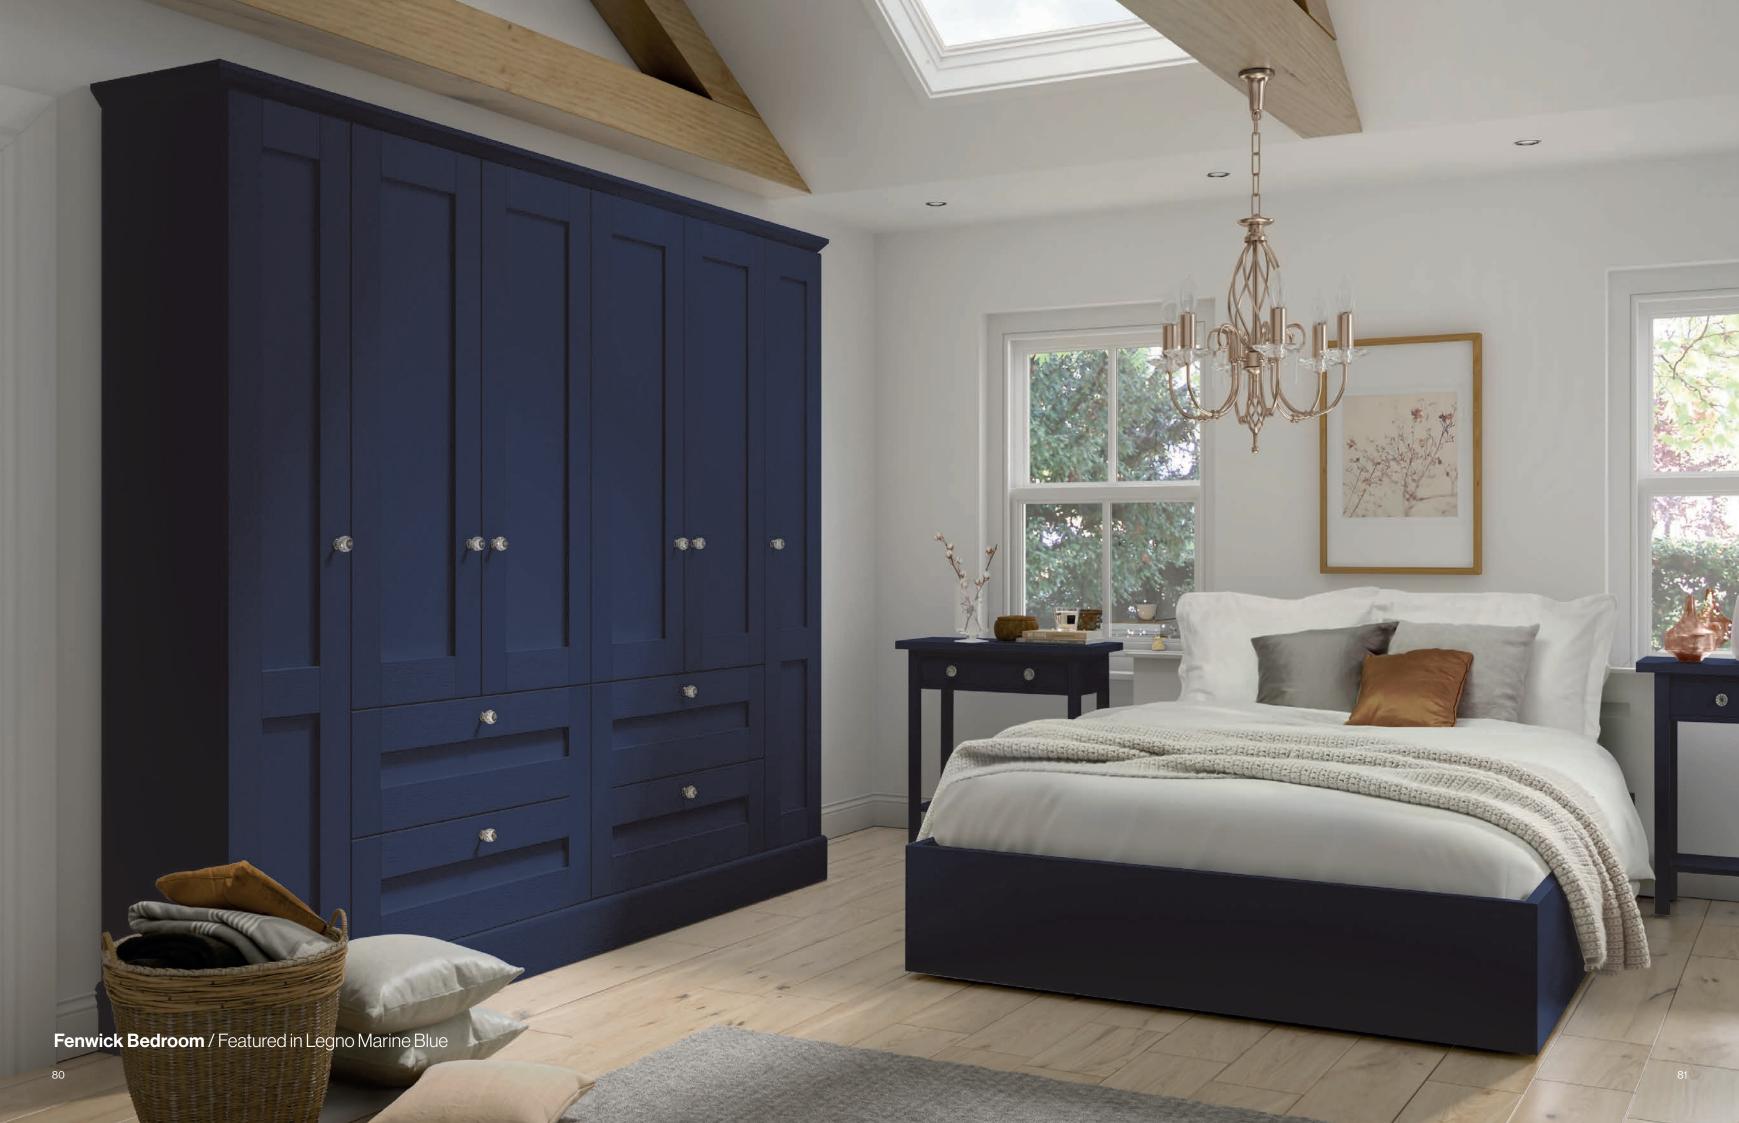

### 60 60 0 -6-1 Fenwick's broad stile design and deep embossed wood grain finish, boasts a distinguished look that commands attention with confidence. A modern take on the traditional Shaker style, it lends itself perfectly to both classic and contemporary bedroom interiors.

### Fenwick Bedroom Door Range