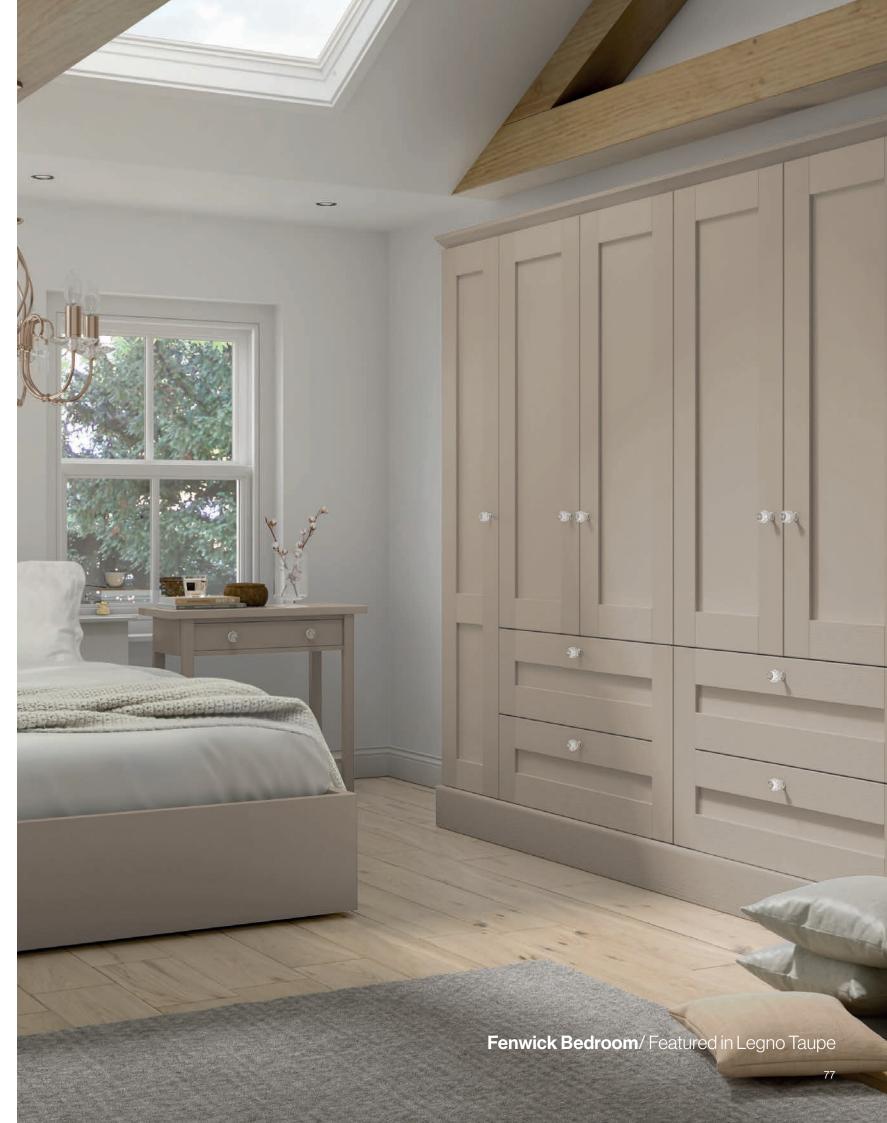

### 60 60 0 -6-1 Fenwick's broad stile design and deep embossed wood grain finish, boasts a distinguished look that commands attention with confidence. A modern take on the traditional Shaker style, it lends itself perfectly to both classic and contemporary bedroom interiors.

### Fenwick Bedroom Door Range