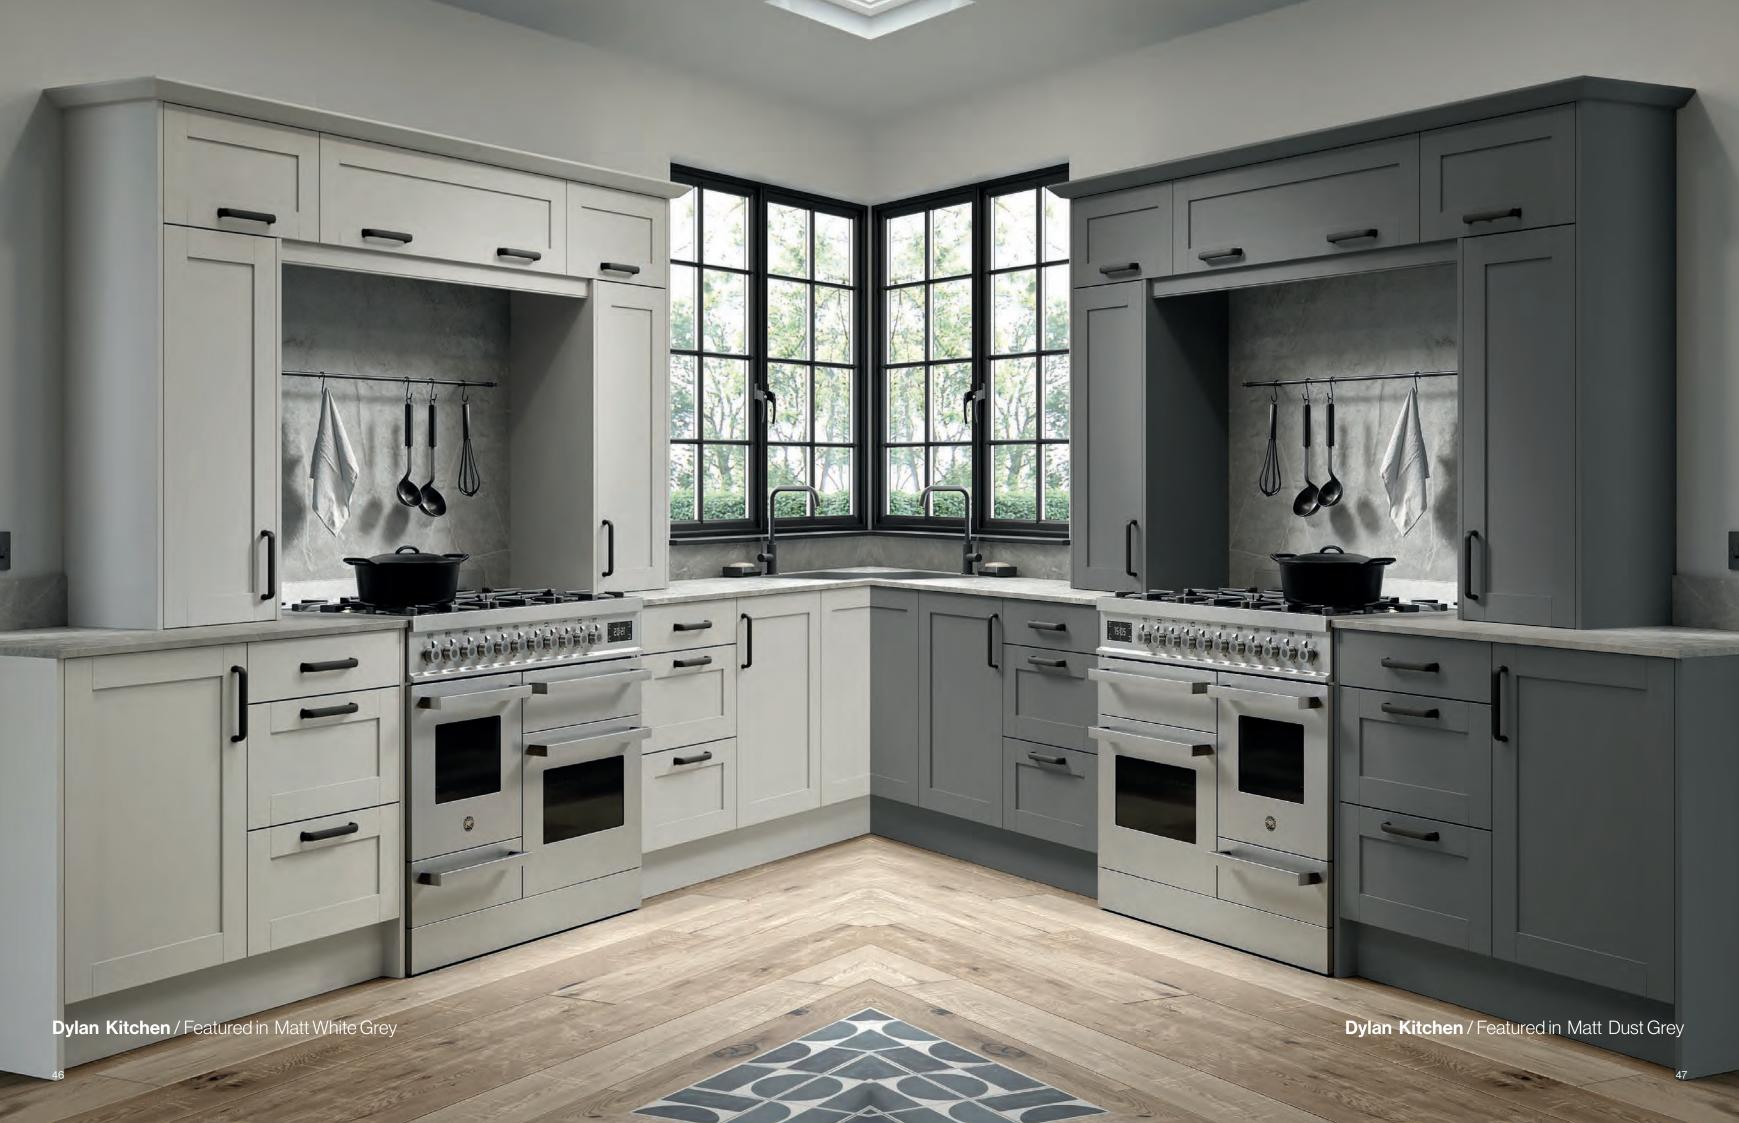

# The stunning simplicity of Dylan is accentuated by it's minimal detail, delivering a modern feel to any style of Kitchen. Combined with a selected on-trend colour range, Dylan is a stylish choice for any home.

#### **Dylan** Kitchen Door Range

**Dylan** Colours / Finishes