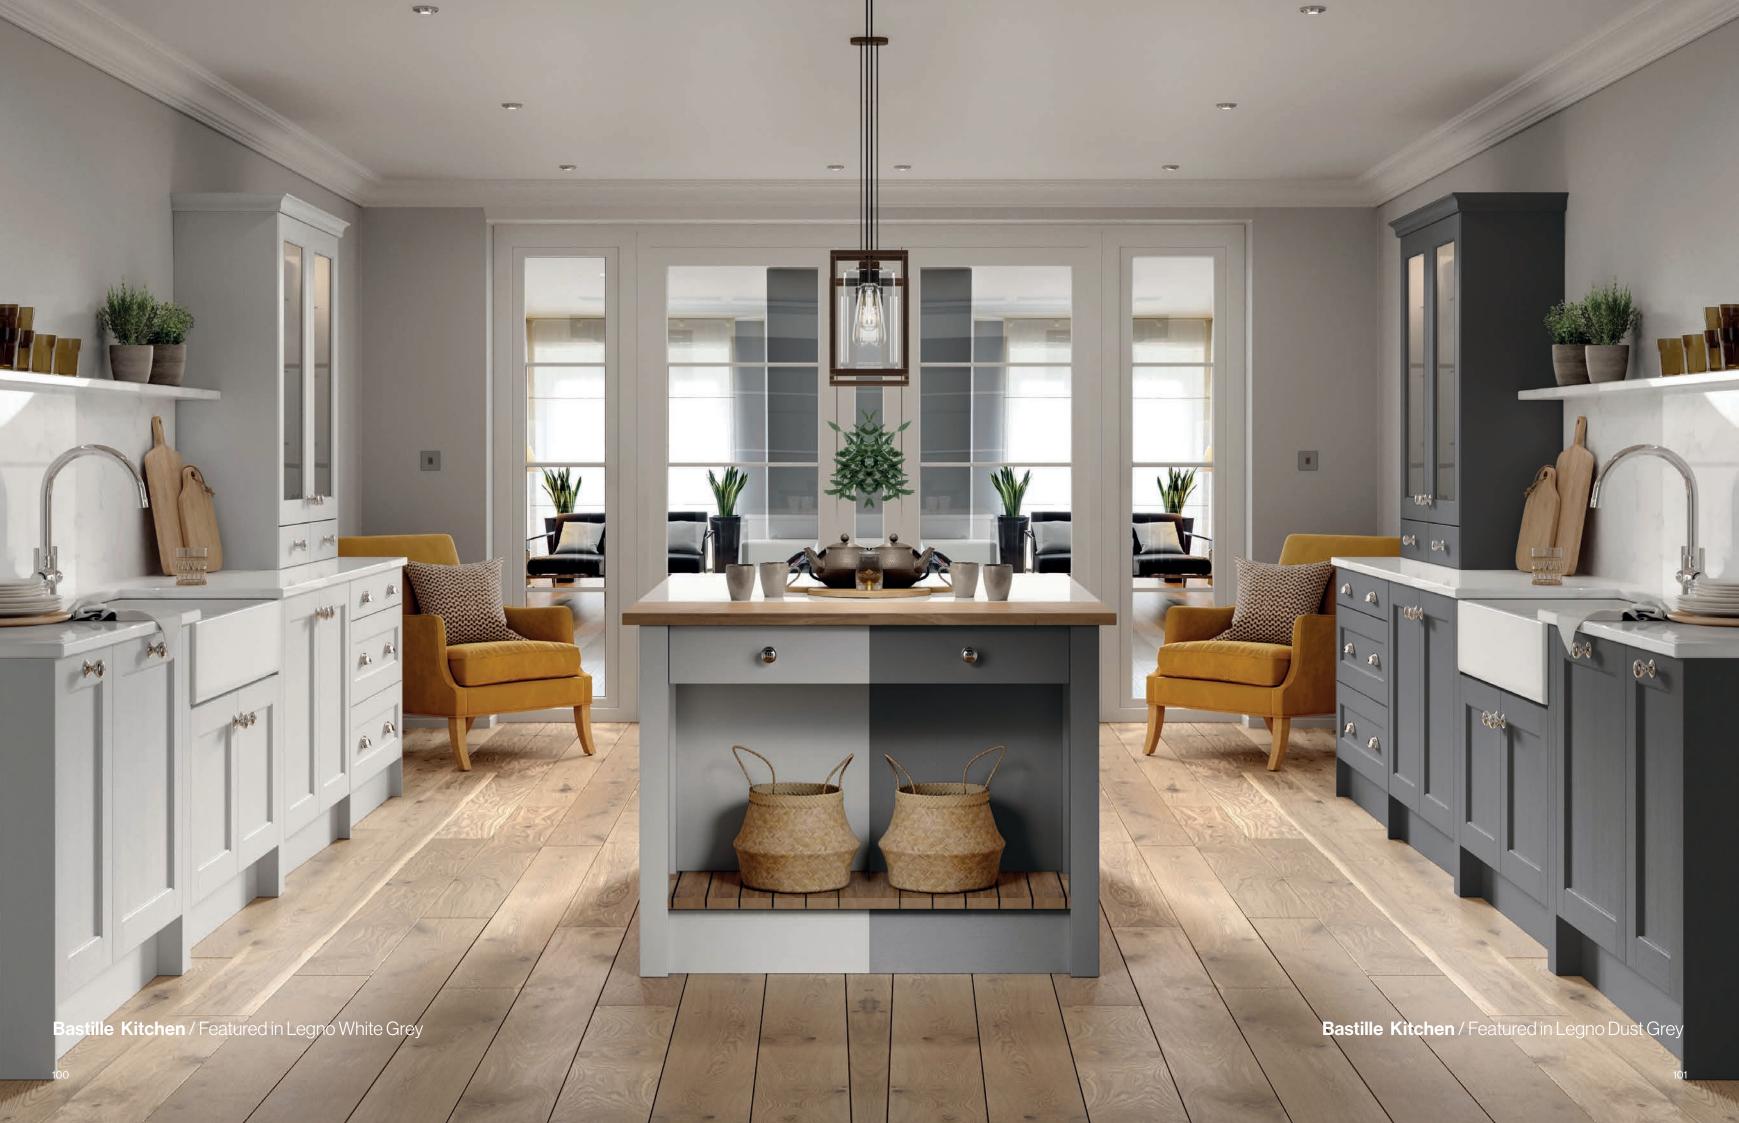

### Bastille Kitchen Door Range

**LEGNO** White Grey

**LEGNO** Light Grey

**LEGNO** Dust Grey

**LEGNO** Graphite

**LEGNO** Taupe

LEGNO Indigo

**LEGNO** Evergreen

#### **Bastille** Colours / Finishes

Bastille Kitchen / Featured in Legno Light Grey