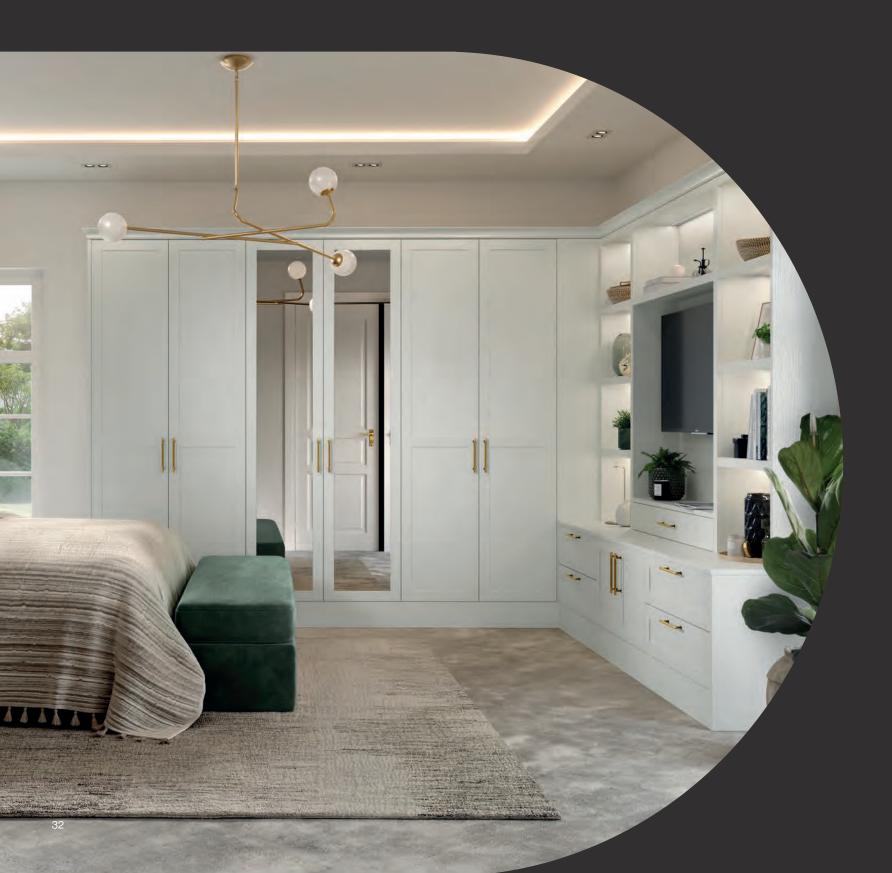

#### **Harlem** Bedroom Door Range

**LEGNO** Indigo

**LEGNO** Evergreen

**LEGNO** Black

### Harlem is the perfect contemporary style door if you are looking for a fresh modern look. With the variety of light colours you can create a bright and airy space or choose our darker colours Indigo, Evergreen or Black to make a bold statement.