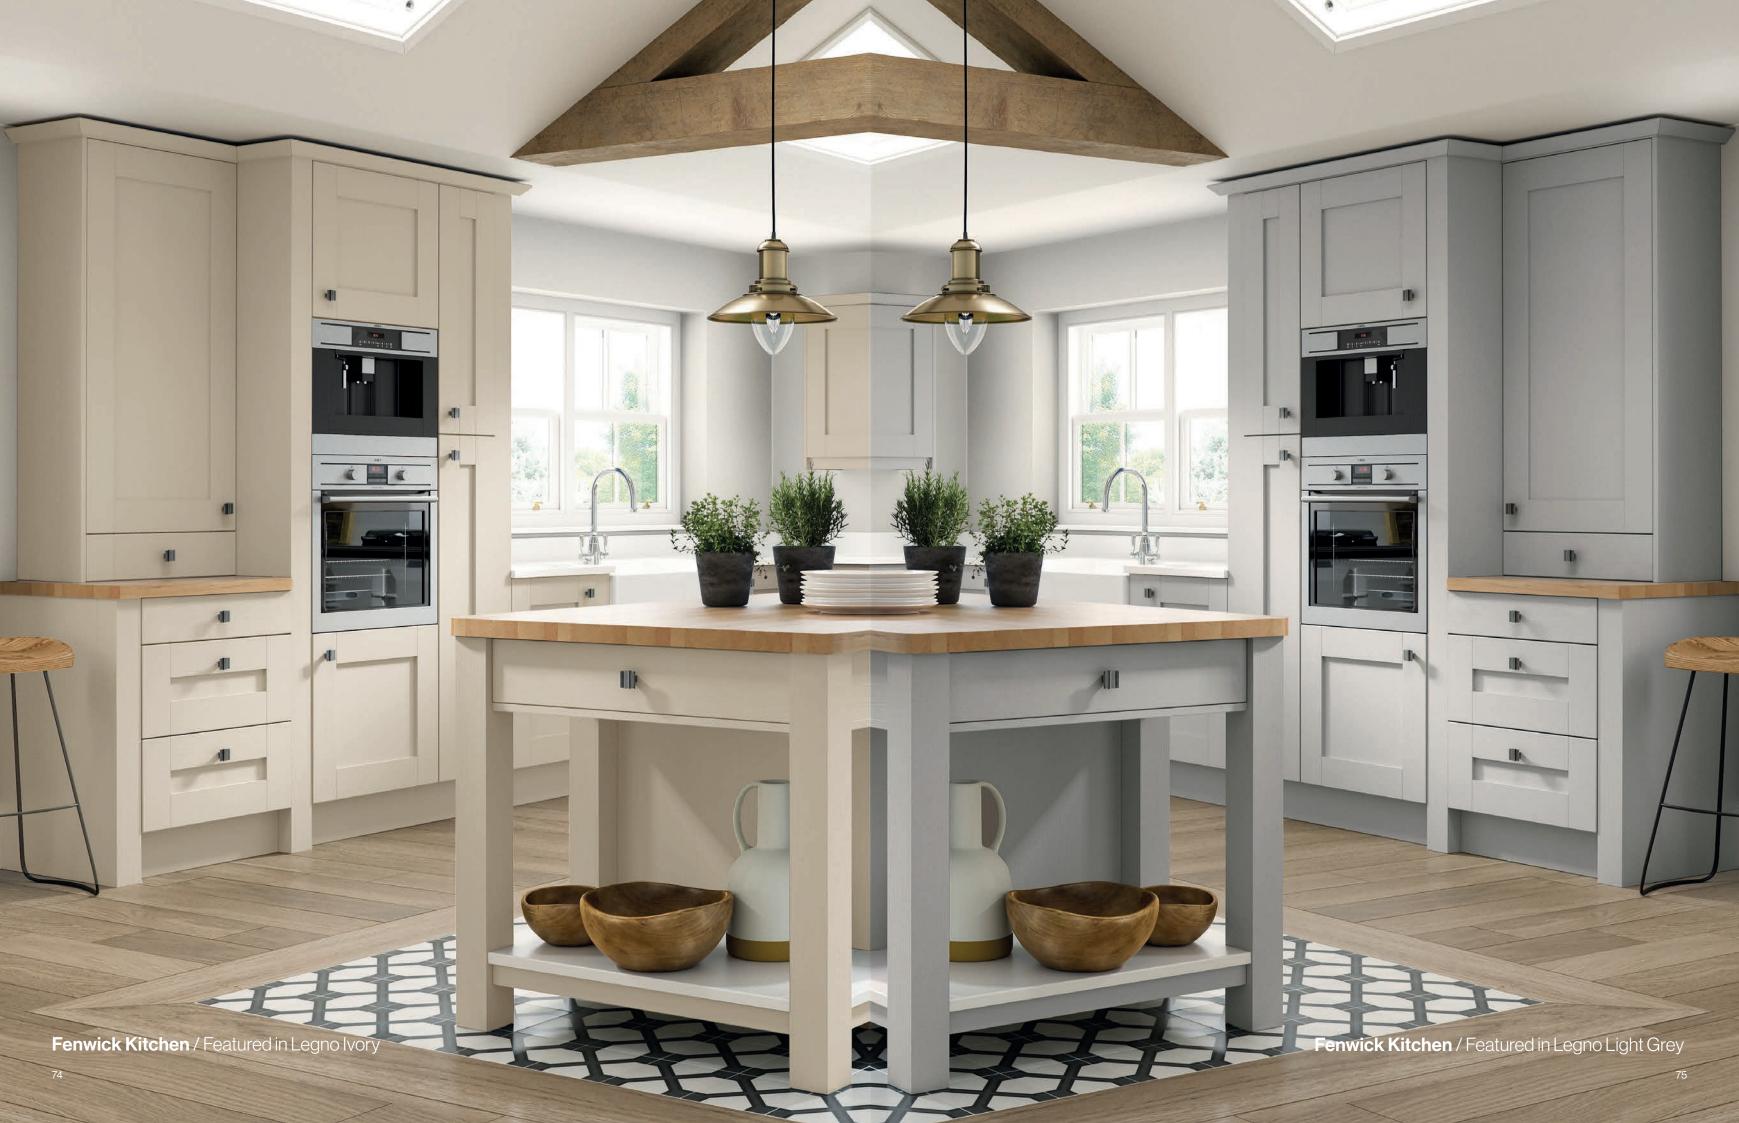

#### Fenwick Colours / Finishes

Fenwick Kitchen / Featured in Legno White Grey

### 60 60 0 -6-1 Fenwick's broad stile design and deep embossed wood grain finish, boasts a distinguished look that commands attention with confidence. A modern take on the traditional Shaker style, it lends itself perfectly to both classic and contemporary bedroom interiors.

### Fenwick Bedroom Door Range