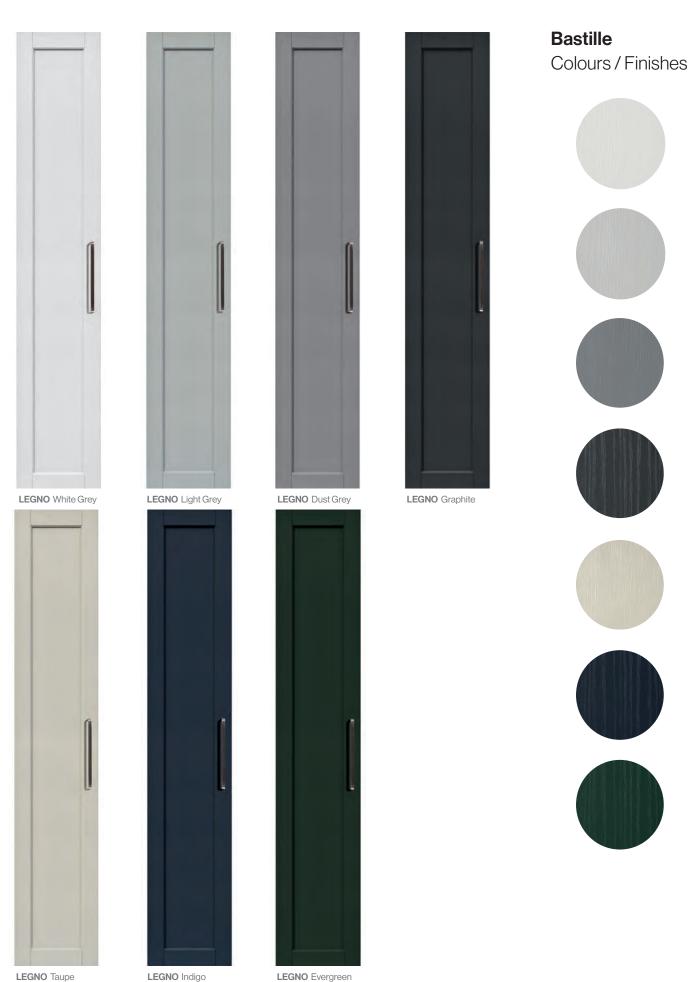

trend Legno finishes and it's beautifully crafted beaded Shaker design. Bastille is the perfect door style for creating an opulent Kitchen interior.

### Bastille Kitchen Door Range









**LEGNO** White Grey

**LEGNO** Light Grey

**LEGNO** Dust Grey

**LEGNO** Graphite







**LEGNO** Taupe

LEGNO Indigo

**LEGNO** Evergreen

#### **Bastille** Colours / Finishes













Bastille Kitchen / Featured in Legno Light Grey









## 0000 0000 The Bastille bedroom range offers a timeless look and feel with it's beaded Shaker frame and rich, embossed Legno grain finish. With it's neutral tones of grey and taupe, combined with the dramatically rich strength of Indigo and Evergreen, create a sophisticated palette that exude both luxury and comfort.

### **Bastille** Bedroom Door Range















### Handle Accessories

#### D Handles & Cup Handles



Camden 'D' Handle Brushed Nickel 168mm Code 105



Camden 'D' Handle Chrome 168mm Code 106



Camden 'D' Handle Pewter 168mm Code 107



Camden 'D' Handle Antique Copper 168mm Code 104



Camden 'D' Handle Brushed Nickel 328mm Code 101



Camden 'D' Handle Chrome 328mm Code 102



Camden 'D' Handle Pewter 328mm Code 103



Camden 'D' Handle Antique Copper 328mm Code 100



Camden Cup Brushed Nickel 125mm Code 097



Camden Cup Chrome 125mm Code 098





Camden Cup Pewter 125mm Code 099



Camden Cup Antique Copper 125mm Code 096



'D' Handle Brushed Nickel 144mm Code 002



Aries Steel Bar Brushed Nickel 214mm / 502mm Code 003



Levi 'D' Handle Chrome 170mm Code 118



Windsor Modern Cup Chrome 145mm Code 080



Finsbu