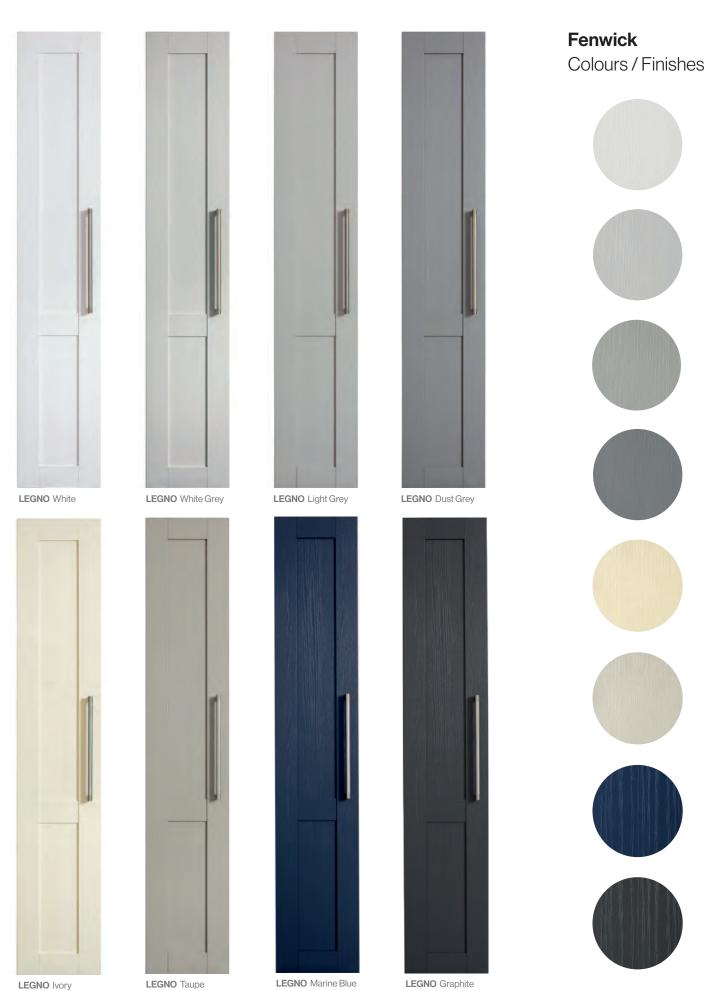

#### Fenwick Colours / Finishes

Fenwick Kitchen / Featured in Legno White Grey

### Fenwick Bedroom Door Range