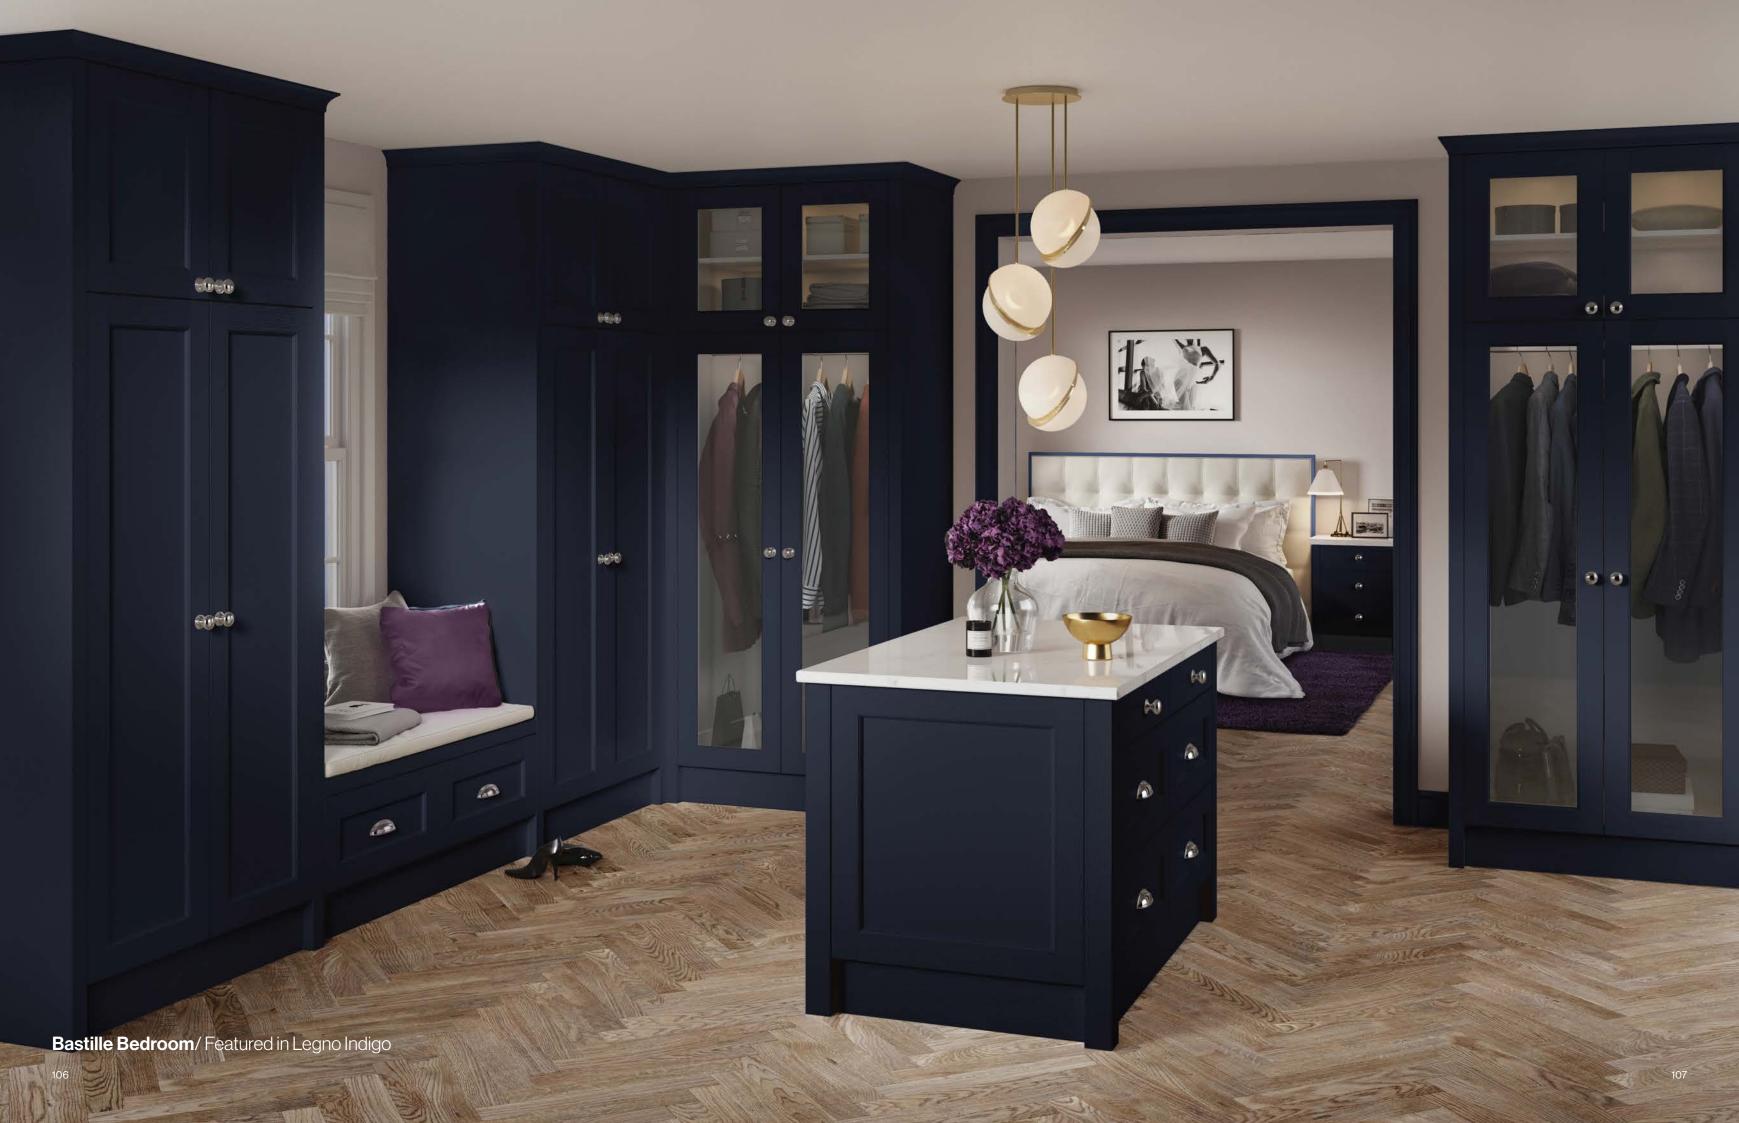

## 0000 0000 The Bastille bedroom range offers a timeless look and feel with it's beaded Shaker frame and rich, embossed Legno grain finish. With it's neutral tones of grey and taupe, combined with the dramatically rich strength of Indigo and Evergreen, create a sophisticated palette that exude both luxury and comfort.

### **Bastille** Bedroom Door Range