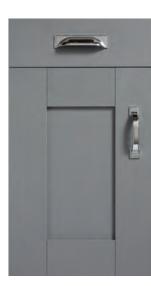

# The stunning simplicity of Dylan is accentuated by it's minimal detail, delivering a modern feel to any style of Kitchen. Combined with a selected on-trend colour range, Dylan is a stylish choice for any home.

#### **Dylan** Kitchen Door Range

**Dylan** Colours / Finishes

#### **Dylan** Colours / Finishes