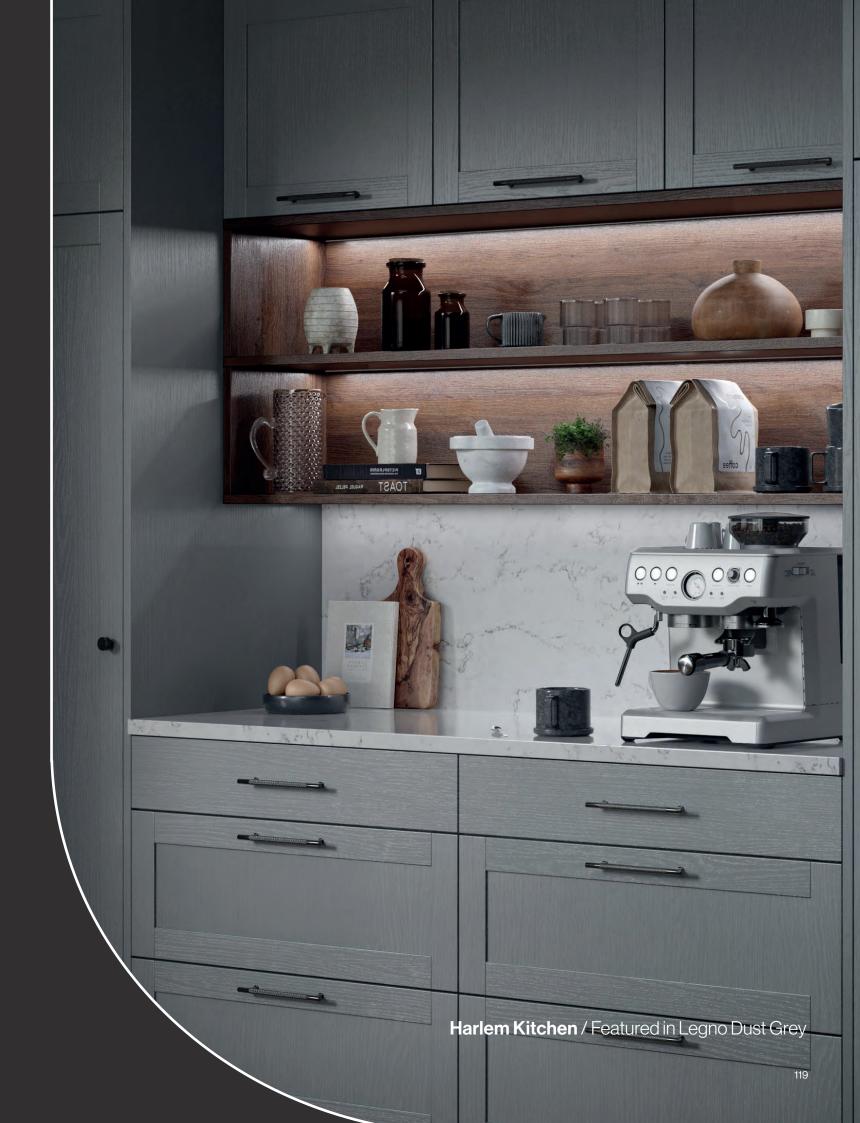

#### **Harlem** Kitchen Door Range

**LEGNO** White Grey

**LEGNO** Light Grey

**LEGNO** Dust Grey

**LEGNO** Taupe

**LEGNO** Indigo

**LEGNO** Evergreen

LEGNO Black

#### **Harlem** Colours / Finishes

### Harlem is the perfect contemporary style door if you are looking for a fresh modern look. With the variety of light colours you can create a bright and airy space or choose our darker colours Indigo, Evergreen or Black to make a bold statement.