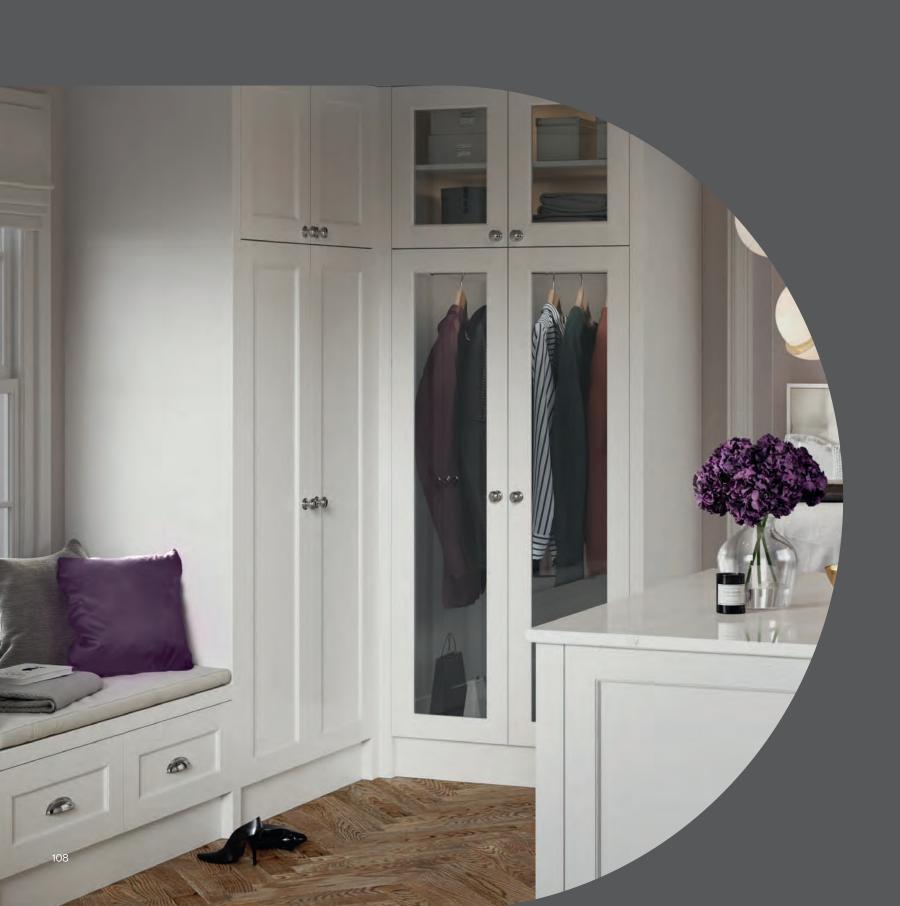

## 0000 0000 The Bastille bedroom range offers a timeless look and feel with it's beaded Shaker frame and rich, embossed Legno grain finish. With it's neutral tones of grey and taupe, combined with the dramatically rich strength of Indigo and Evergreen, create a sophisticated palette that exude both luxury and comfort.

### **Bastille** Bedroom Door Range