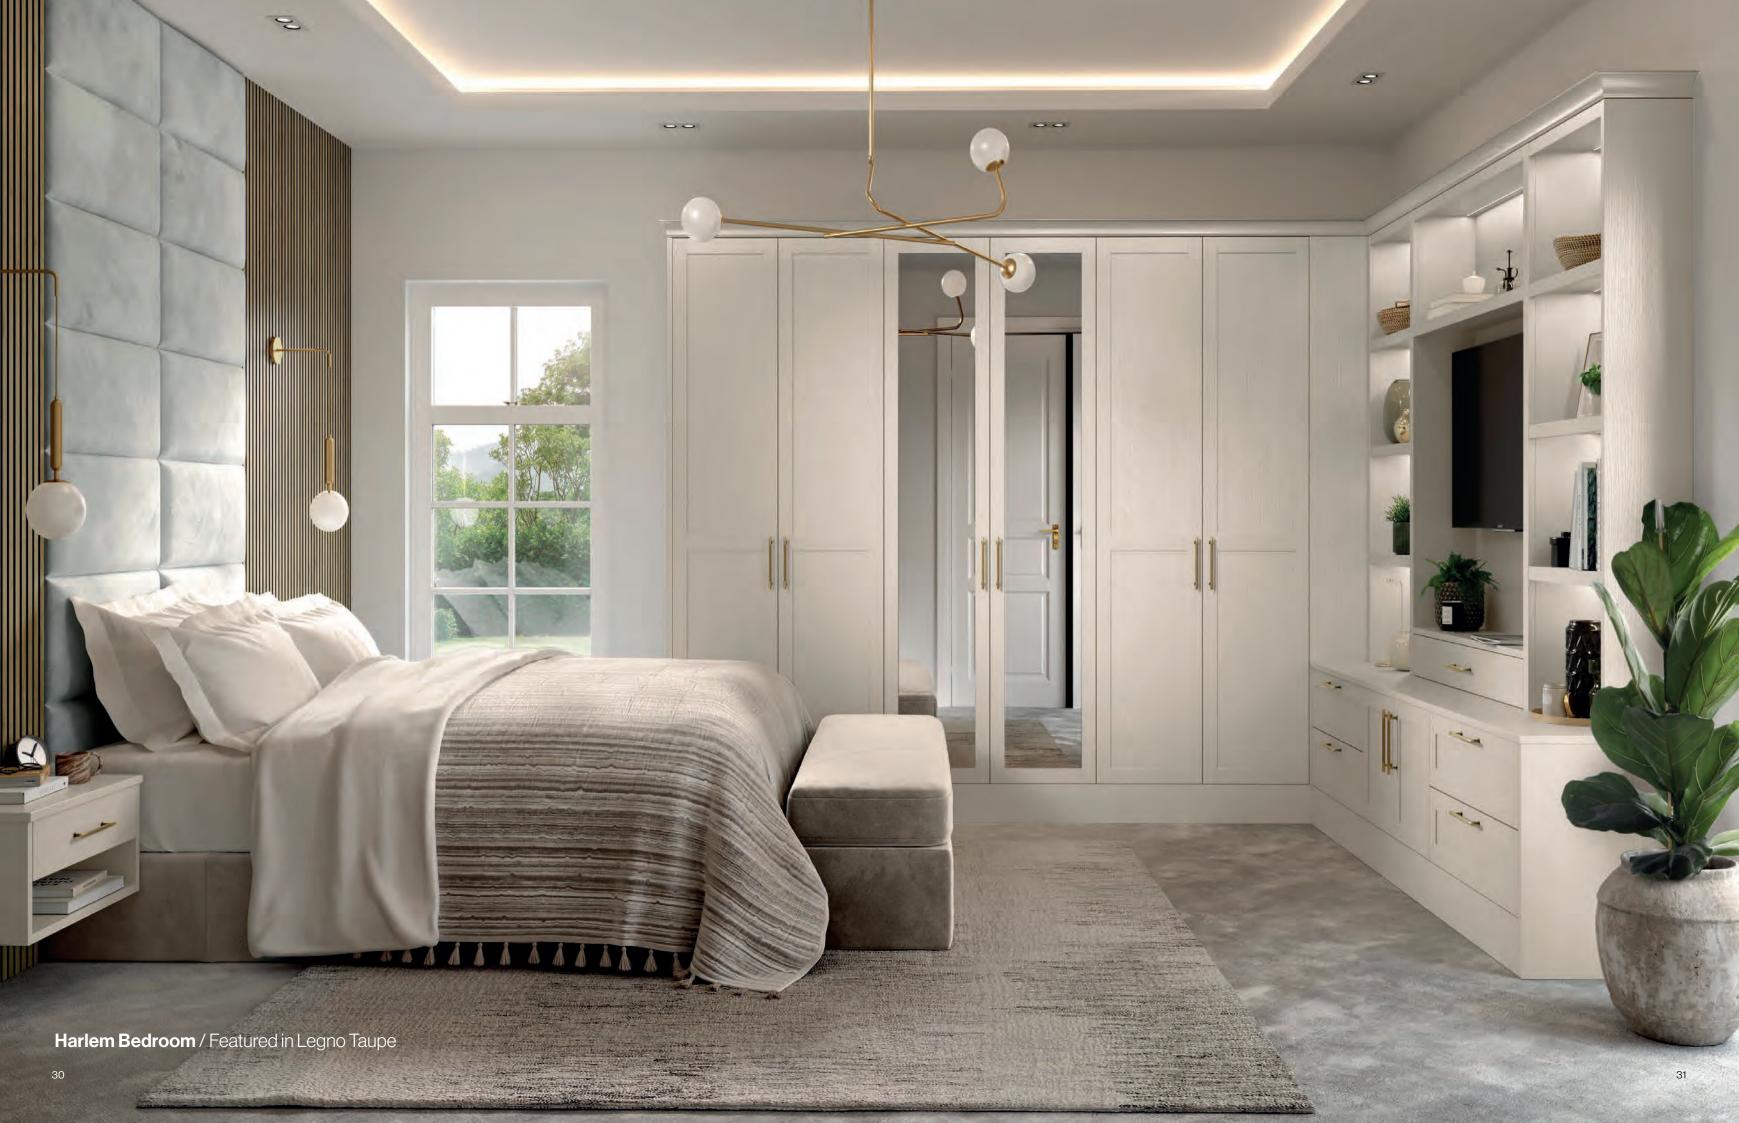

#### **Harlem** Bedroom Door Range

**LEGNO** Indigo

**LEGNO** Evergreen

**LEGNO** Black

### Harlem is the perfect contemporary style door if you are looking for a fresh modern look. With the variety of light colours you can create a bright and airy space or choose our darker colours Indigo, Evergreen or Black to make a bold statement.