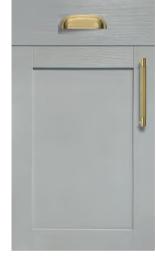

#### **Harlem** Kitchen Door Range

**LEGNO** White Grey

**LEGNO** Light Grey

**LEGNO** Dust Grey

**LEGNO** Taupe

**LEGNO** Indigo

**LEGNO** Evergreen

LEGNO Black

#### **Harlem** Colours / Finishes

### Harlem is the perfect contemporary style door if you are looking for a fresh modern look. With the variety of light colours you can create a bright and airy space or choose our darker colours Indigo, Evergreen or Black to make a bold statement.