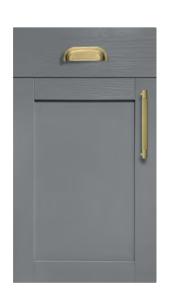

#### **Harlem** Kitchen Door Range

**LEGNO** White Grey

**LEGNO** Light Grey

**LEGNO** Dust Grey

**LEGNO** Taupe

**LEGNO** Indigo

**LEGNO** Evergreen

LEGNO Black

#### **Harlem** Colours / Finishes

### Harlem is the perfect contemporary style door if you are looking for a fresh modern look. With the variety of light colours you can create a bright and airy space or choose our darker colours Indigo, Evergreen or Black to make a bold statement.