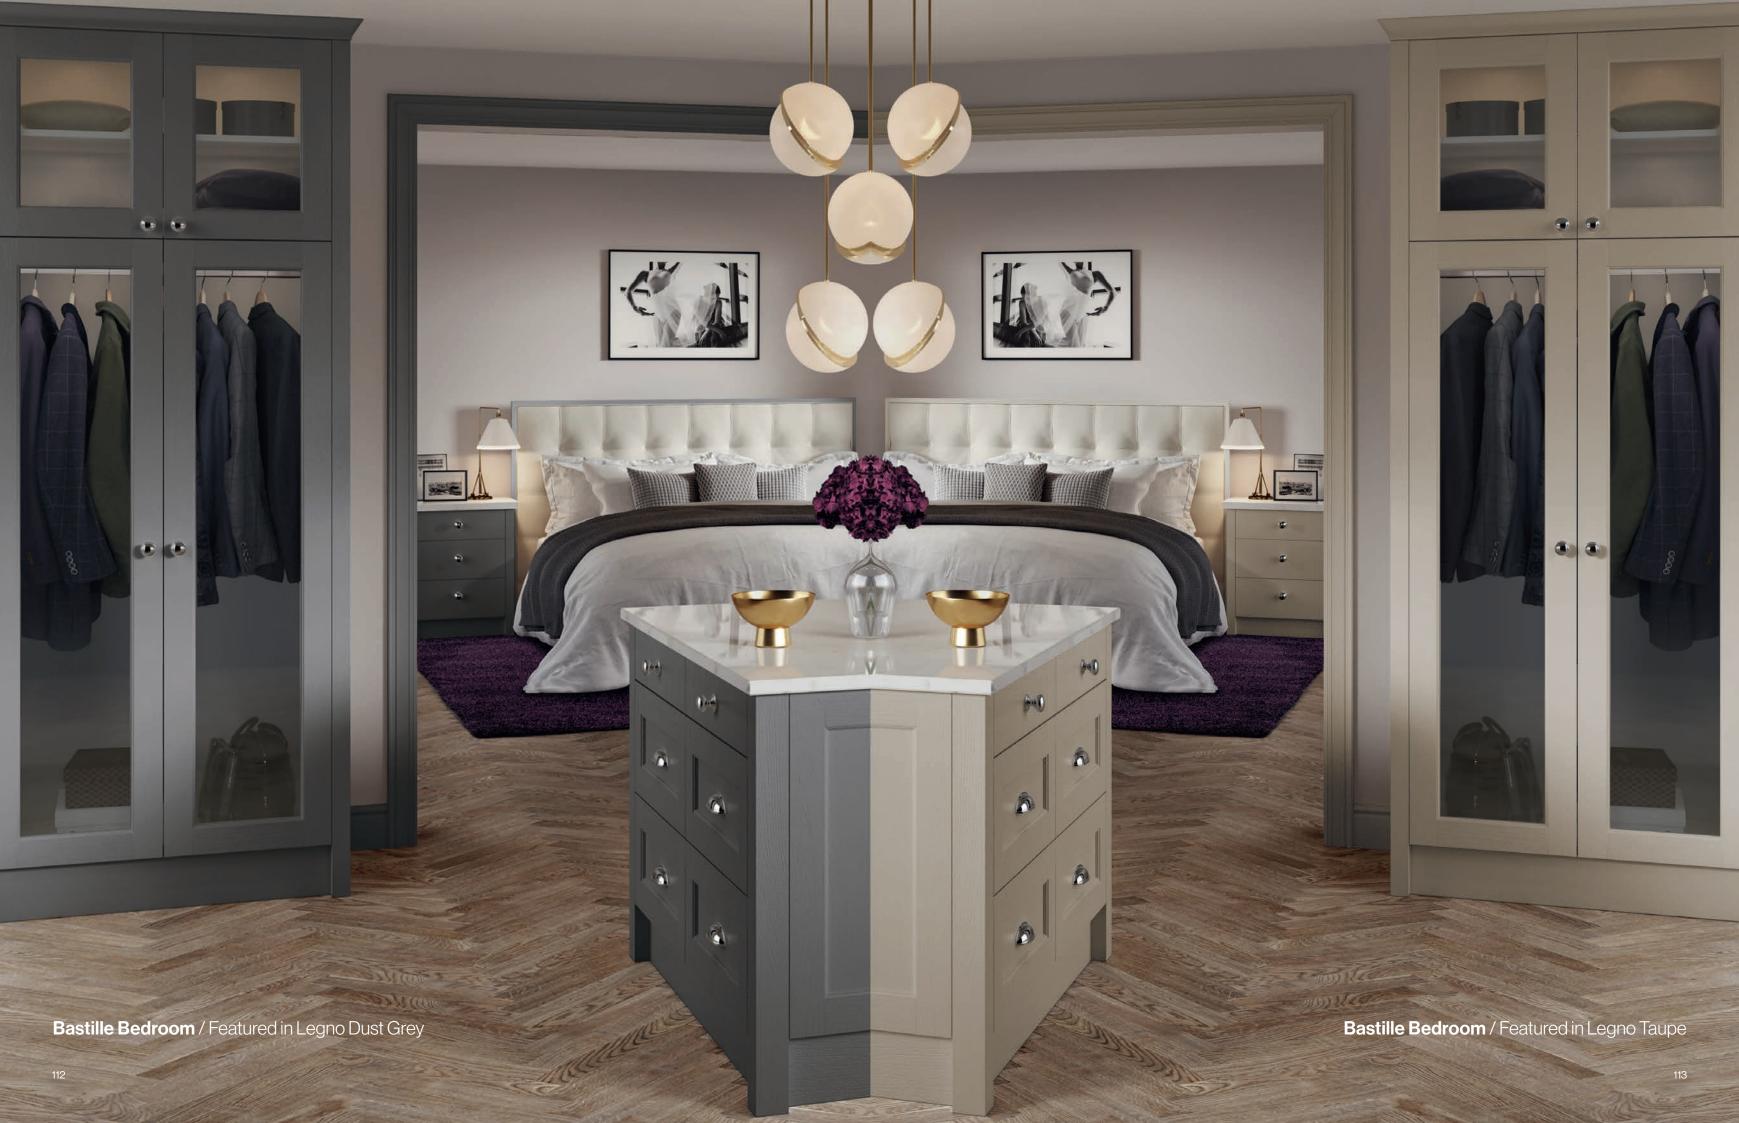

## 0000 0000 The Bastille bedroom range offers a timeless look and feel with it's beaded Shaker frame and rich, embossed Legno grain finish. With it's neutral tones of grey and taupe, combined with the dramatically rich strength of Indigo and Evergreen, create a sophisticated palette that exude both luxury and comfort.

### **Bastille** Bedroom Door Range