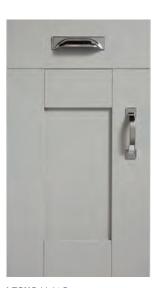

### Bastille Kitchen Door Range

**LEGNO** White Grey

**LEGNO** Light Grey

**LEGNO** Dust Grey

**LEGNO** Graphite

**LEGNO** Taupe

LEGNO Indigo

**LEGNO** Evergreen

#### **Bastille** Colours / Finishes

Bastille Kitchen / Featured in Legno Light Grey