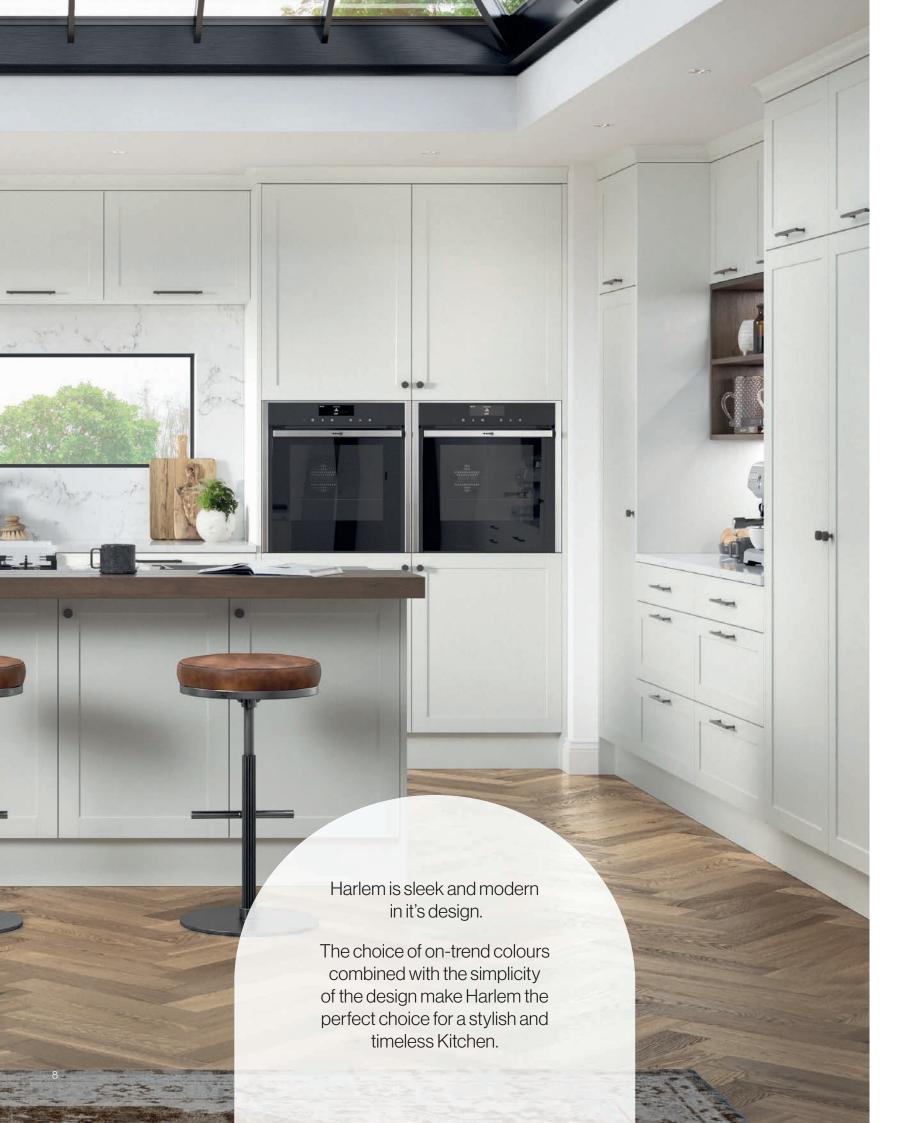

### Harlem is the perfect contemporary style door if you are looking for a fresh modern look. With the variety of light colours you can create a bright and airy space or choose our darker colours Indigo, Evergreen or Black to make a bold statement.