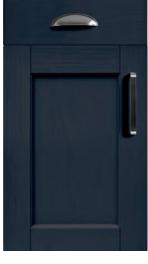

#### **Harlem** Kitchen Door Range

**LEGNO** White Grey

**LEGNO** Light Grey

**LEGNO** Dust Grey

**LEGNO** Taupe

**LEGNO** Indigo

**LEGNO** Evergreen

LEGNO Black

#### **Harlem** Colours / Finishes

### Harlem is the perfect contemporary style door if you are looking for a fresh modern look. With the variety of light colours you can create a bright and airy space or choose our darker colours Indigo, Evergreen or Black to make a bold statement.