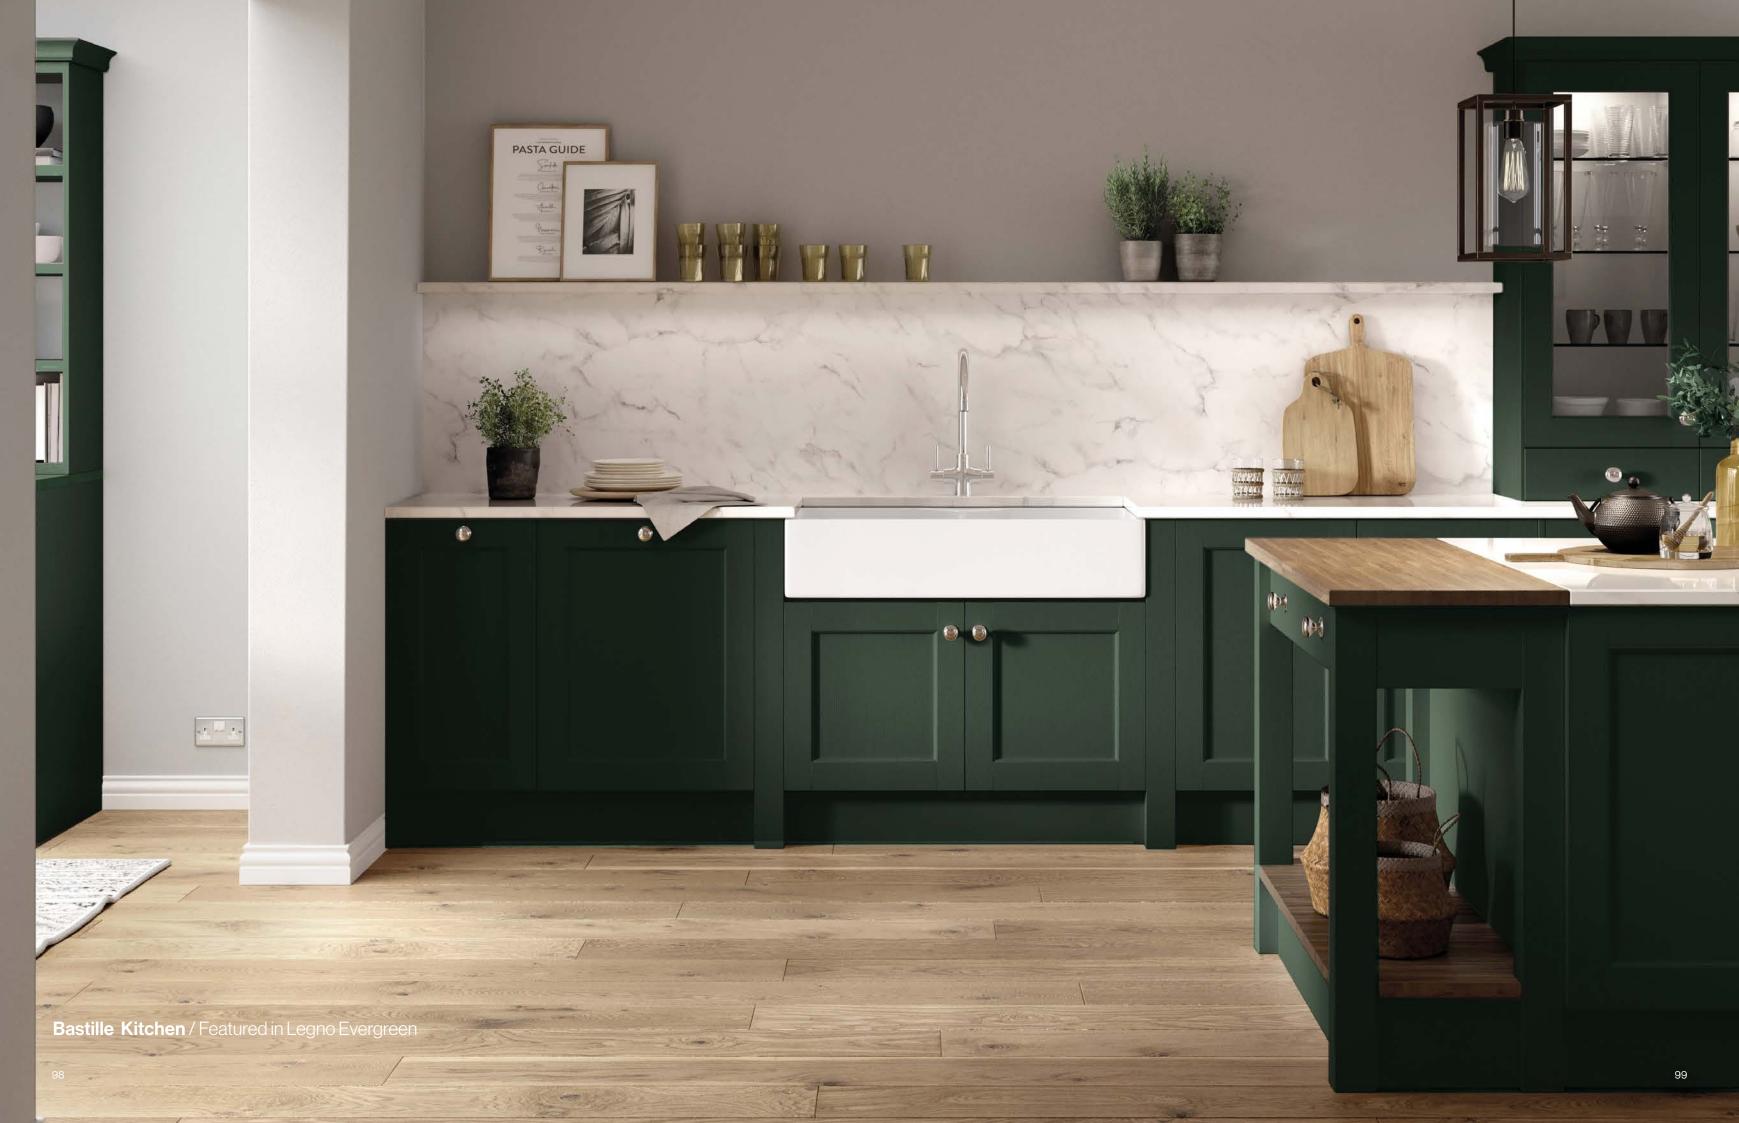

#### **Bastille** Colours / Finishes

Bastille Kitchen / Featured in Legno Light Grey