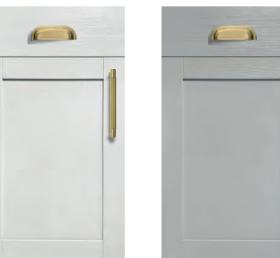

#### **Harlem** Kitchen Door Range

**LEGNO** White Grey

**LEGNO** Light Grey

**LEGNO** Dust Grey

**LEGNO** Taupe

**LEGNO** Indigo

**LEGNO** Evergreen

LEGNO Black

#### **Harlem** Colours / Finishes

### Harlem is the perfect contemporary style door if you are looking for a fresh modern look. With the variety of light colours you can create a bright and airy space or choose our darker colours Indigo, Evergreen or Black to make a bold statement.