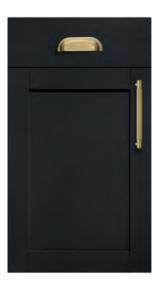

### Bastille Kitchen Door Range

**LEGNO** White Grey

**LEGNO** Light Grey

**LEGNO** Dust Grey

**LEGNO** Graphite

**LEGNO** Taupe

LEGNO Indigo

**LEGNO** Evergreen

#### **Bastille** Colours / Finishes

Bastille Kitchen / Featured in Legno Light Grey