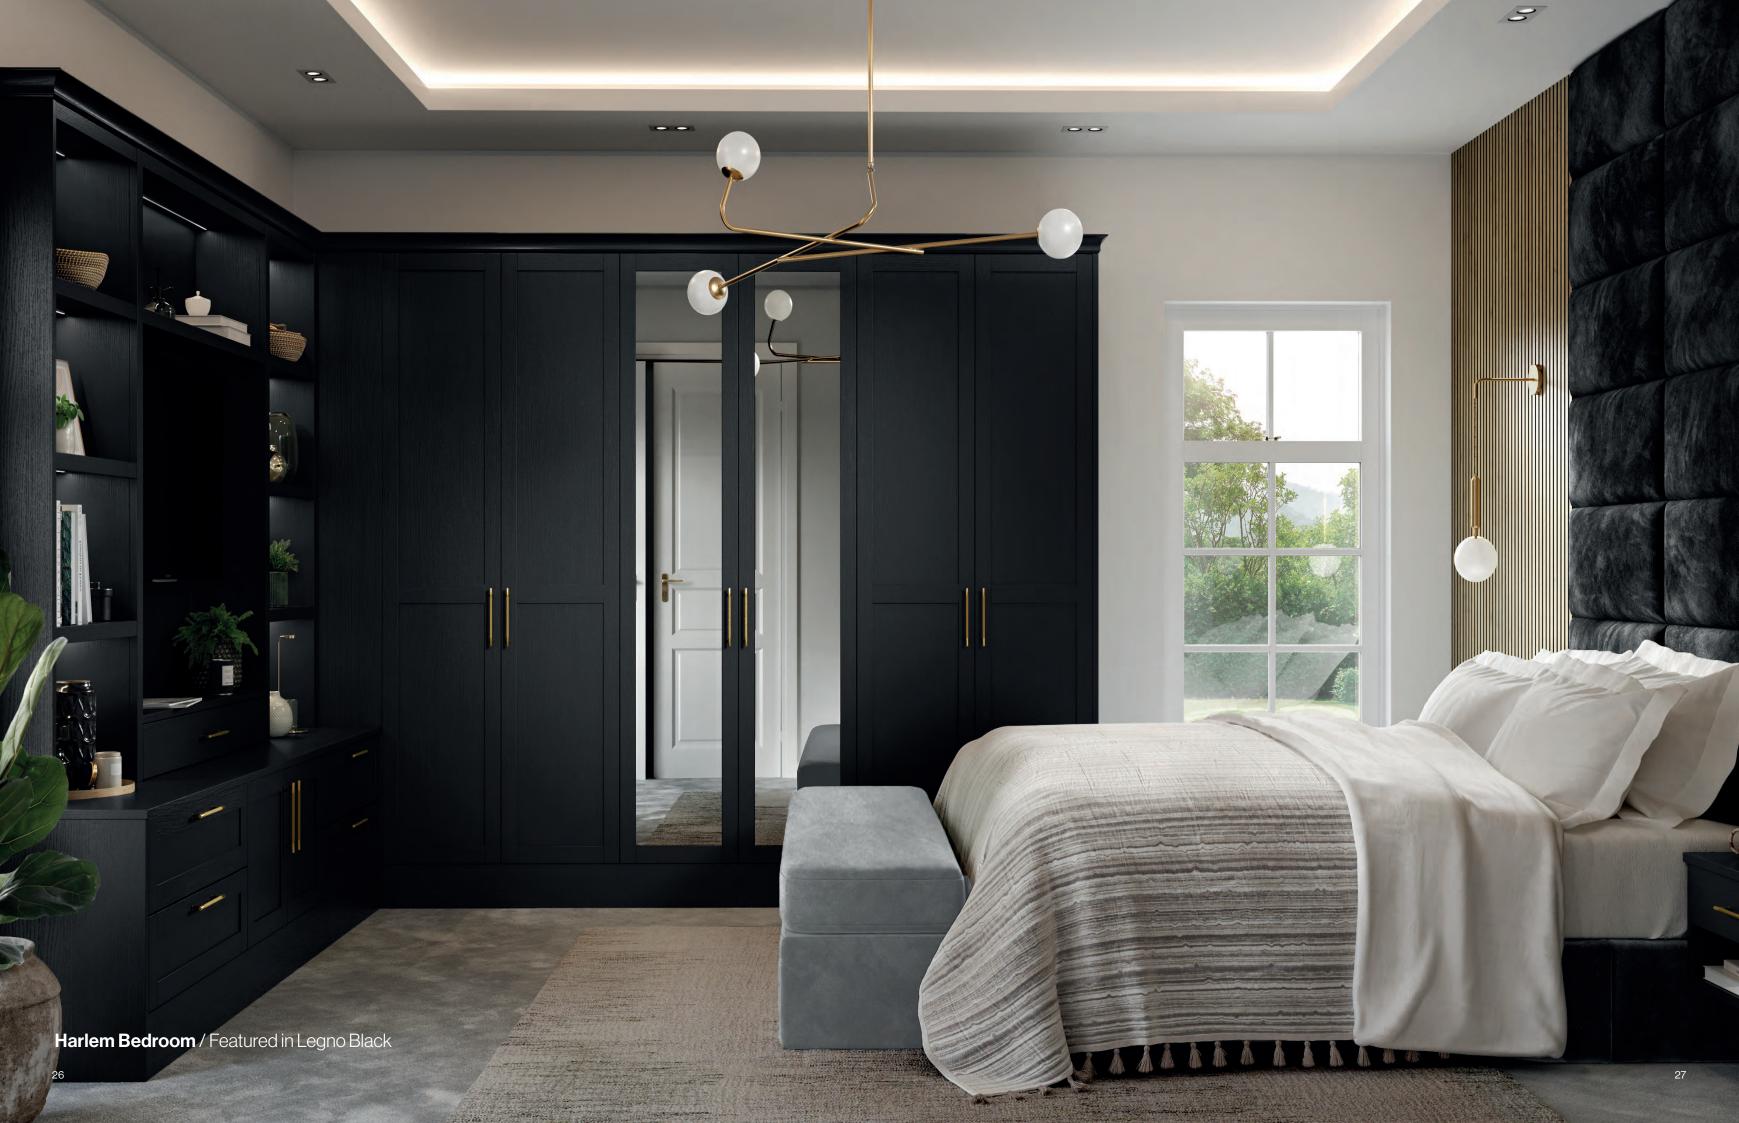

#### **Harlem** Bedroom Door Range

**LEGNO** Indigo

**LEGNO** Evergreen

**LEGNO** Black

### Harlem is the perfect contemporary style door if you are looking for a fresh modern look. With the variety of light colours you can create a bright and airy space or choose our darker colours Indigo, Evergreen or Black to make a bold statement.