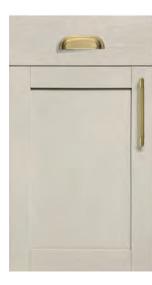

#### **Harlem** Kitchen Door Range

**LEGNO** White Grey

**LEGNO** Light Grey

**LEGNO** Dust Grey

**LEGNO** Taupe

**LEGNO** Indigo

**LEGNO** Evergreen

LEGNO Black

#### **Harlem** Colours / Finishes

### Harlem is the perfect contemporary style door if you are looking for a fresh modern look. With the variety of light colours you can create a bright and airy space or choose our darker colours Indigo, Evergreen or Black to make a bold statement.