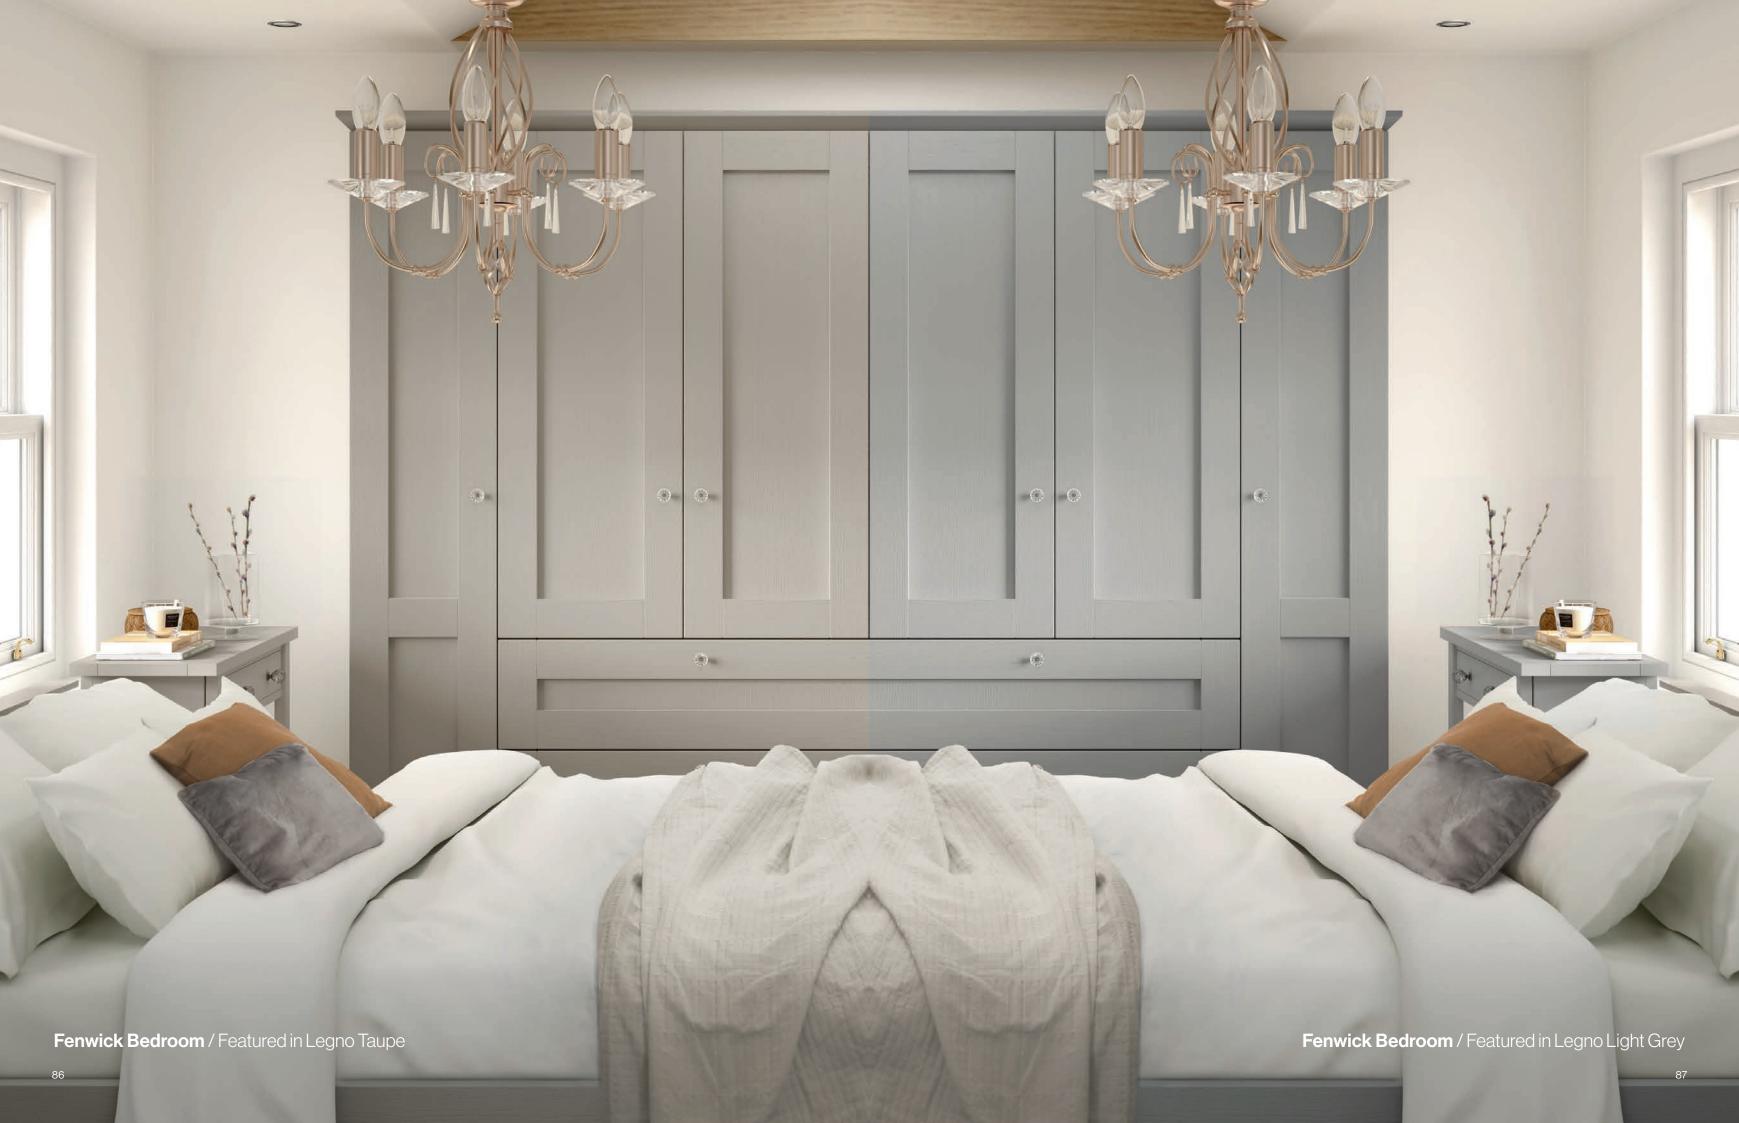

### 60 60 0 -6-1 Fenwick's broad stile design and deep embossed wood grain finish, boasts a distinguished look that commands attention with confidence. A modern take on the traditional Shaker style, it lends itself perfectly to both classic and contemporary bedroom interiors.

### Fenwick Bedroom Door Range

#### Fenwick Kitchen Door Range

**LEGNO** White Grey

**LEGNO** Light Grey

**LEGNO** Dust Grey

**LEGNO** Taupe

**LEGNO** Marine Blue

**LEGNO** Graphite