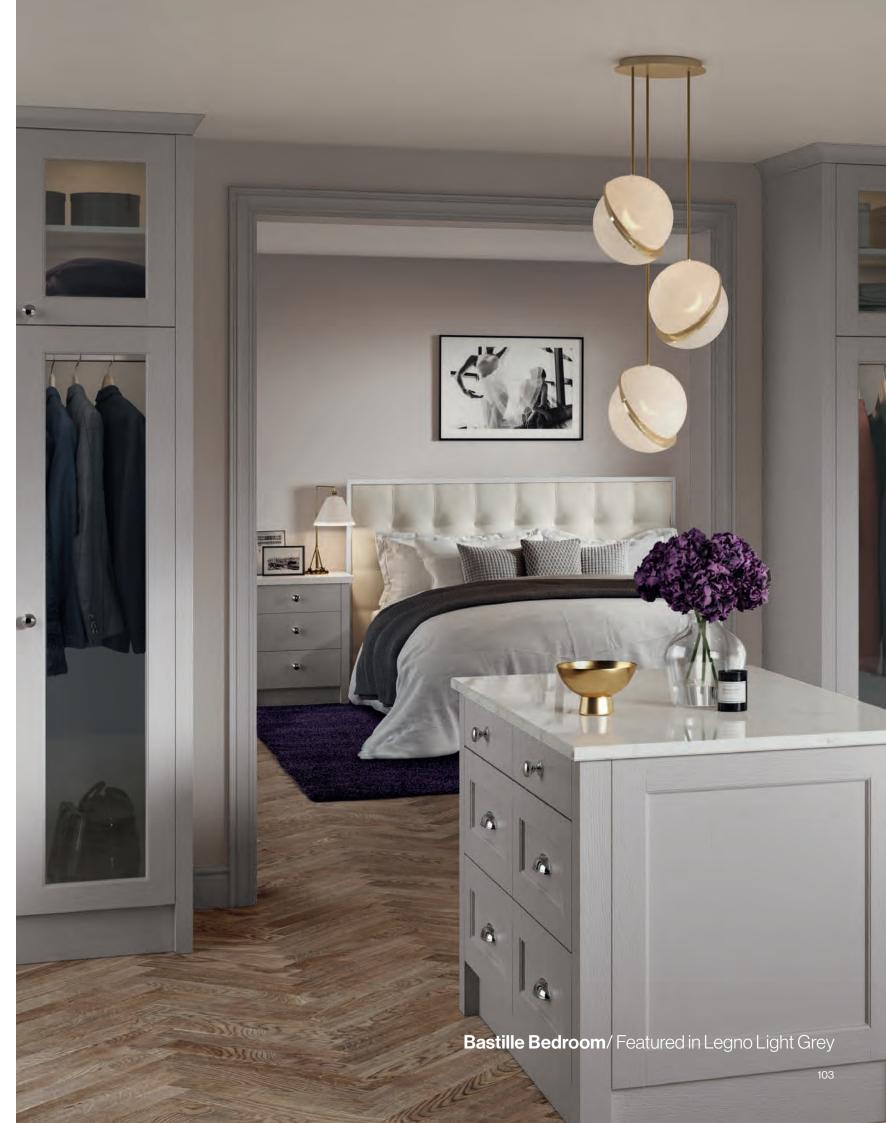

## 0000 0000 The Bastille bedroom range offers a timeless look and feel with it's beaded Shaker frame and rich, embossed Legno grain finish. With it's neutral tones of grey and taupe, combined with the dramatically rich strength of Indigo and Evergreen, create a sophisticated palette that exude both luxury and comfort.

### **Bastille** Bedroom Door Range