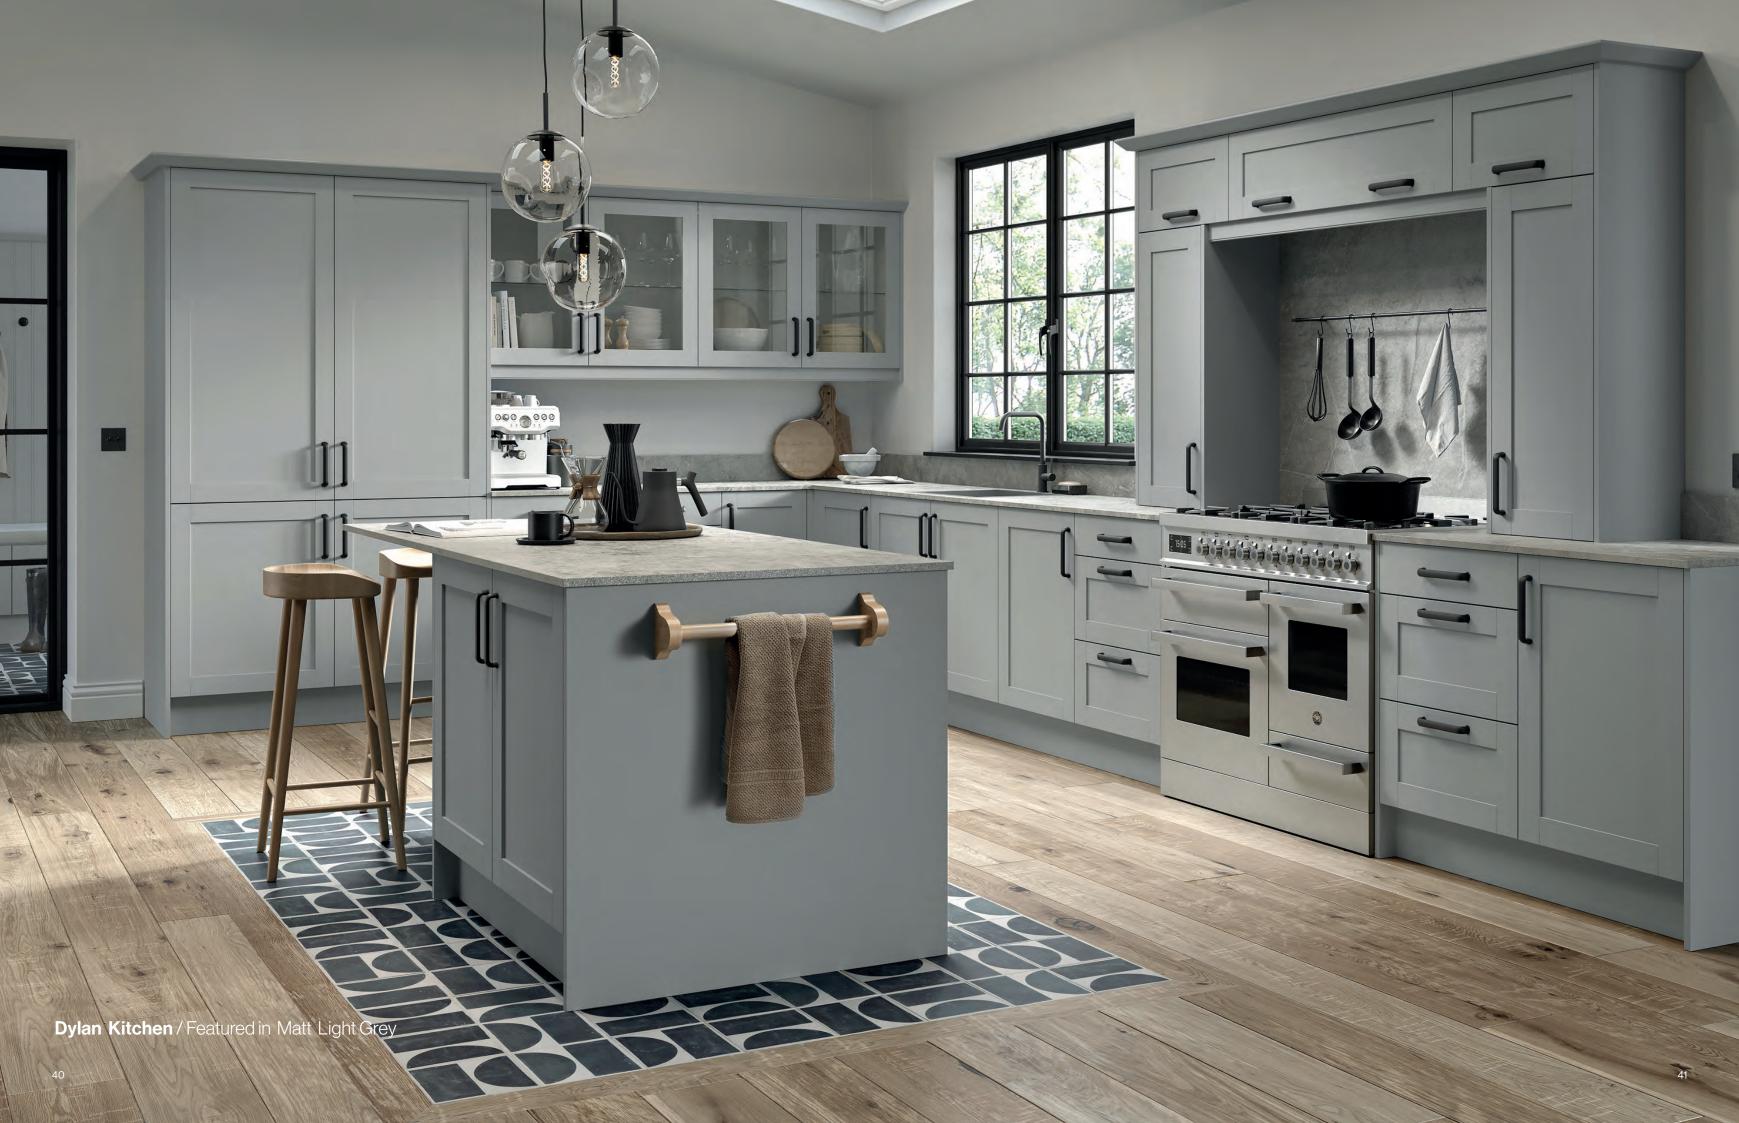

# The stunning simplicity of Dylan is accentuated by it's minimal detail, delivering a modern feel to any style of Kitchen. Combined with a selected on-trend colour range, Dylan is a stylish choice for any home.

#### **Dylan** Kitchen Door Range

**Dylan** Colours / Finishes

#### **Dylan** Colours / Finishes