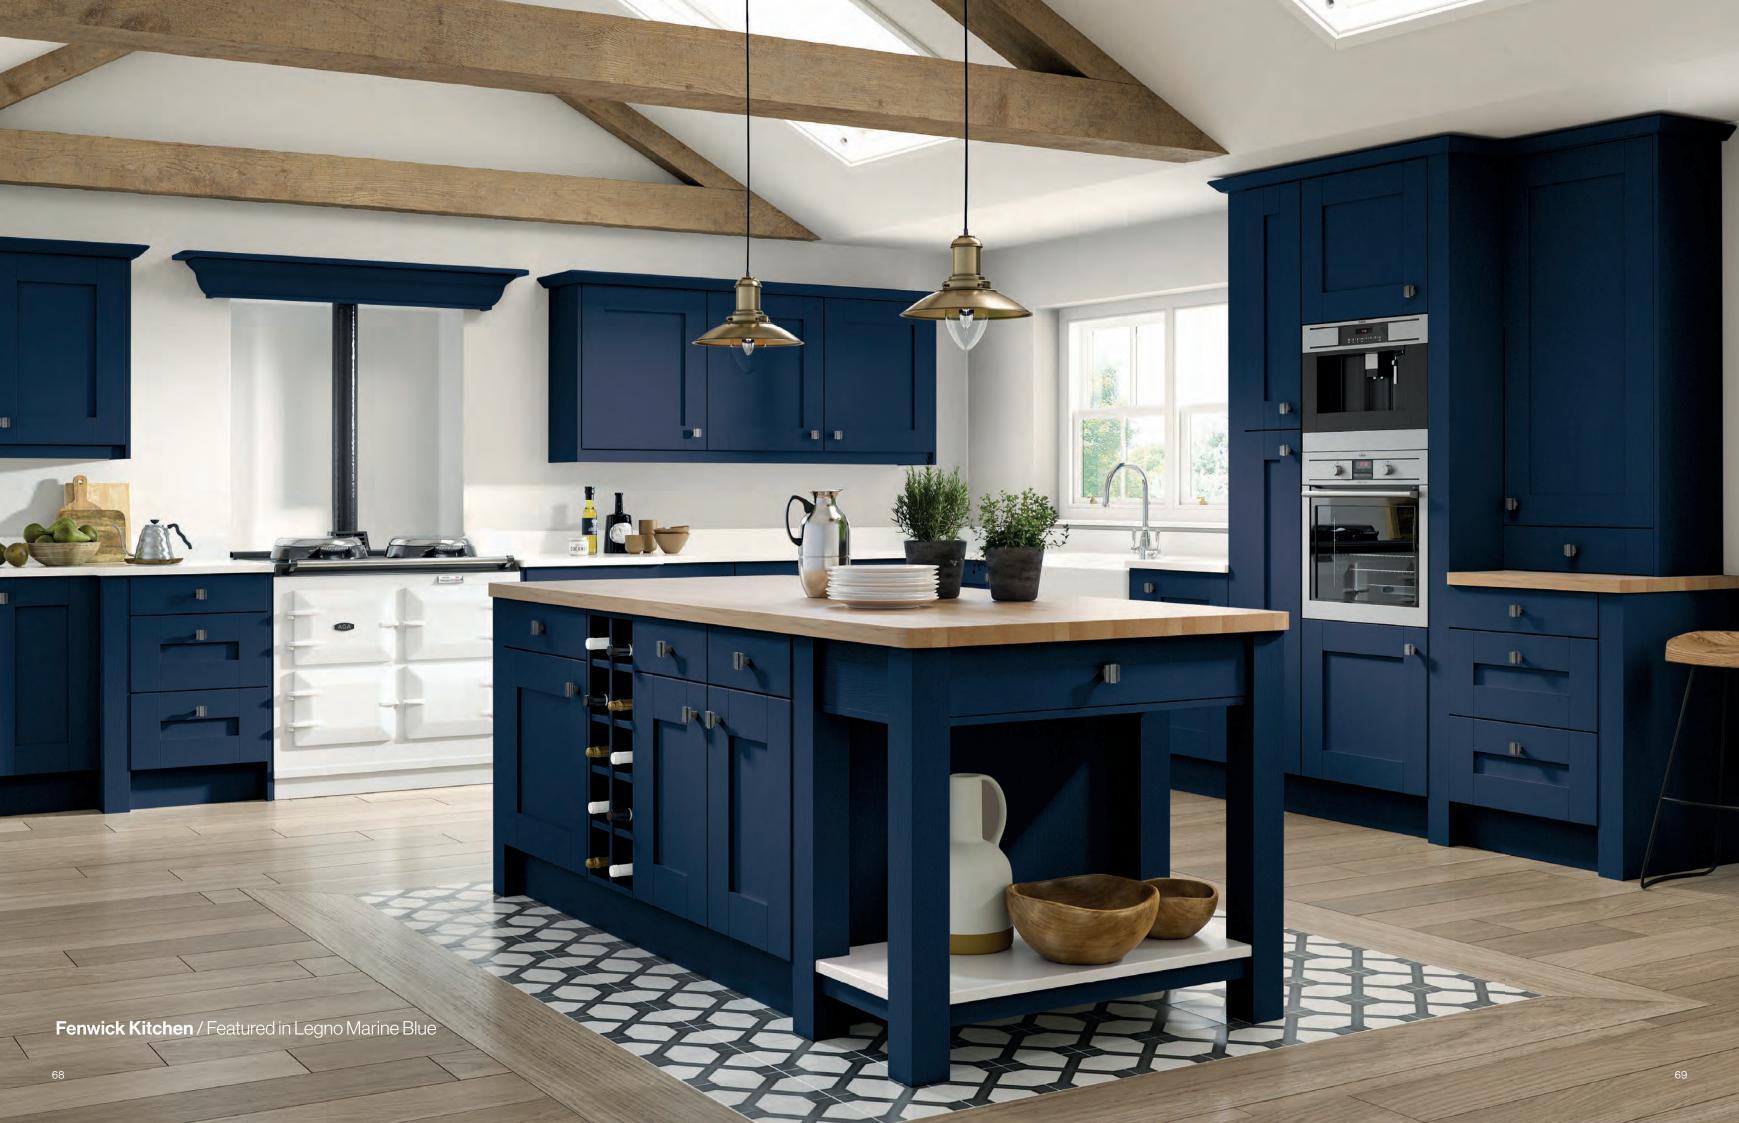

# Fenwick represents the classic Shaker door with it's strong, broad stiles and deep sunken panel. Fenwick is modern yet rustic, with a richly embossed Legno grain structure.

#### Fenwick Kitchen Door Range

**LEGNO** White Grey

**LEGNO** Light Grey

**LEGNO** Dust Grey

**LEGNO** Taupe

**LEGNO** Marine Blue

**LEGNO** Graphite