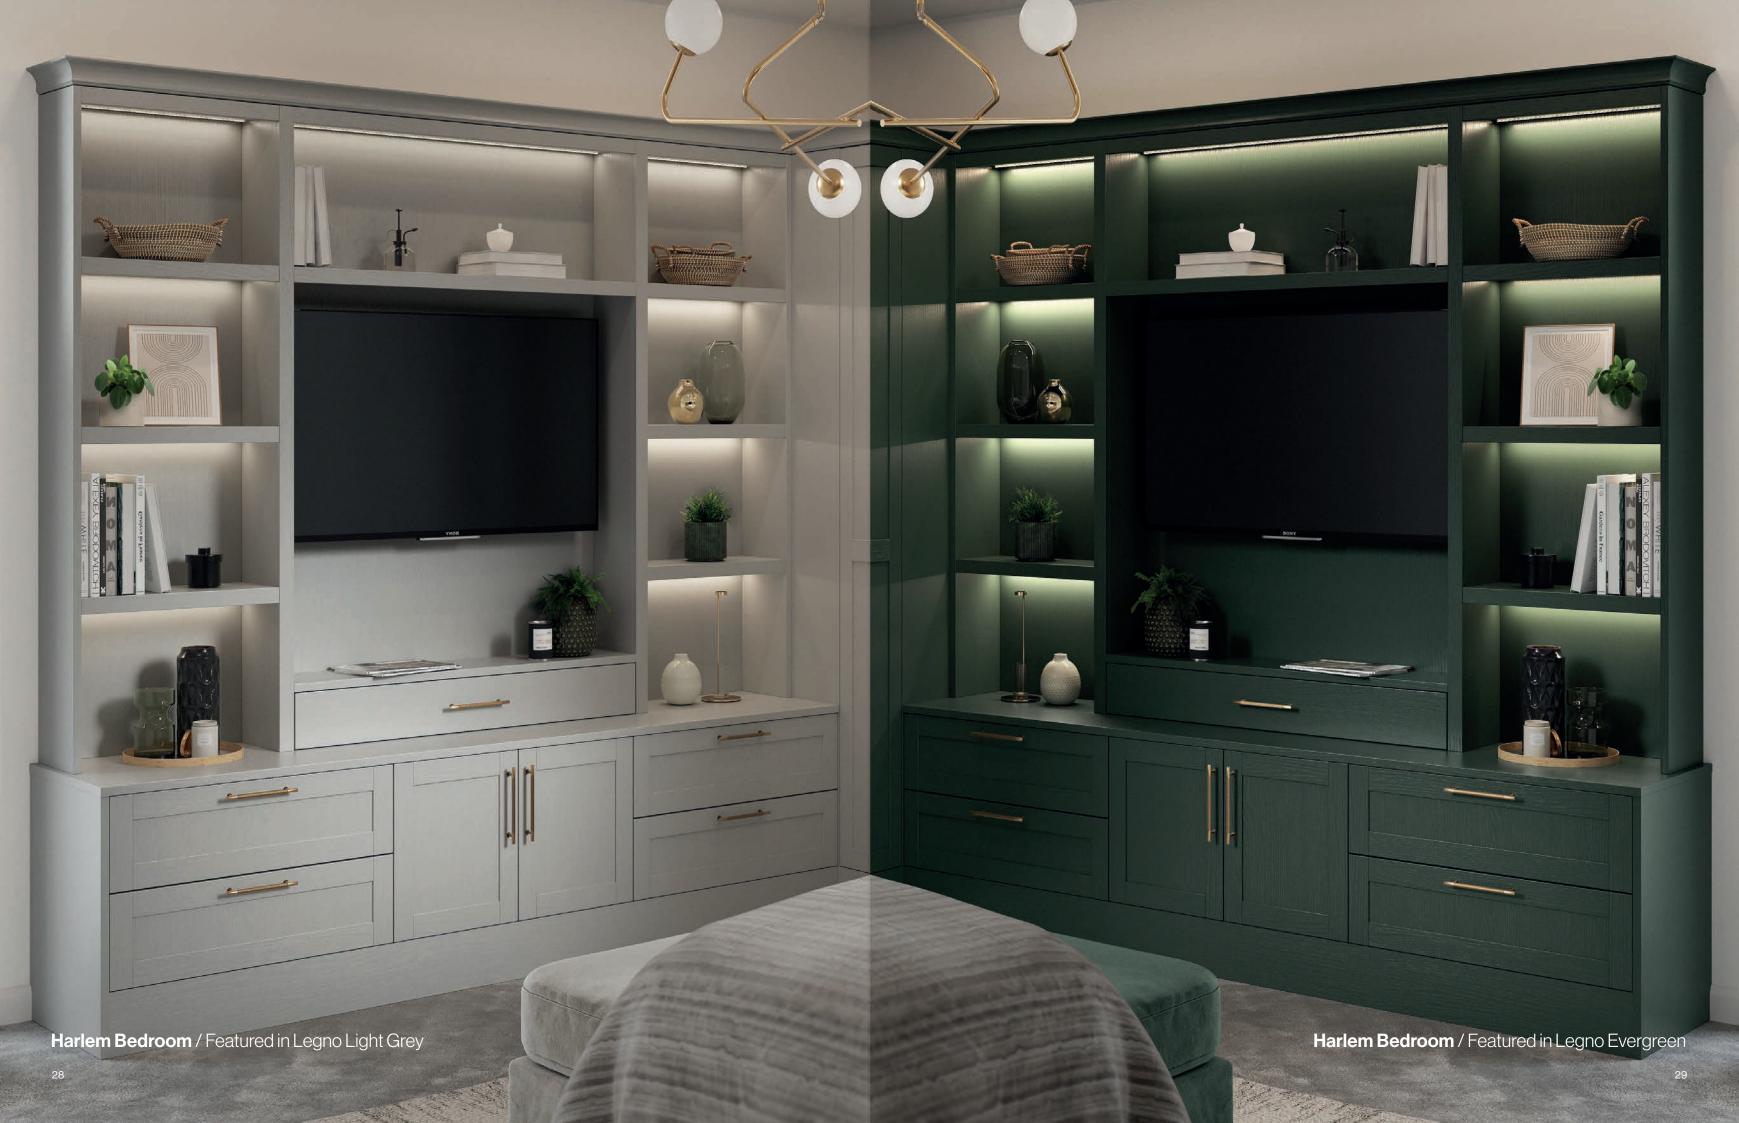

#### **Harlem** Bedroom Door Range

**LEGNO** Indigo

**LEGNO** Evergreen

**LEGNO** Black

### Harlem is the perfect contemporary style door if you are looking for a fresh modern look. With the variety of light colours you can create a bright and airy space or choose our darker colours Indigo, Evergreen or Black to make a bold statement.