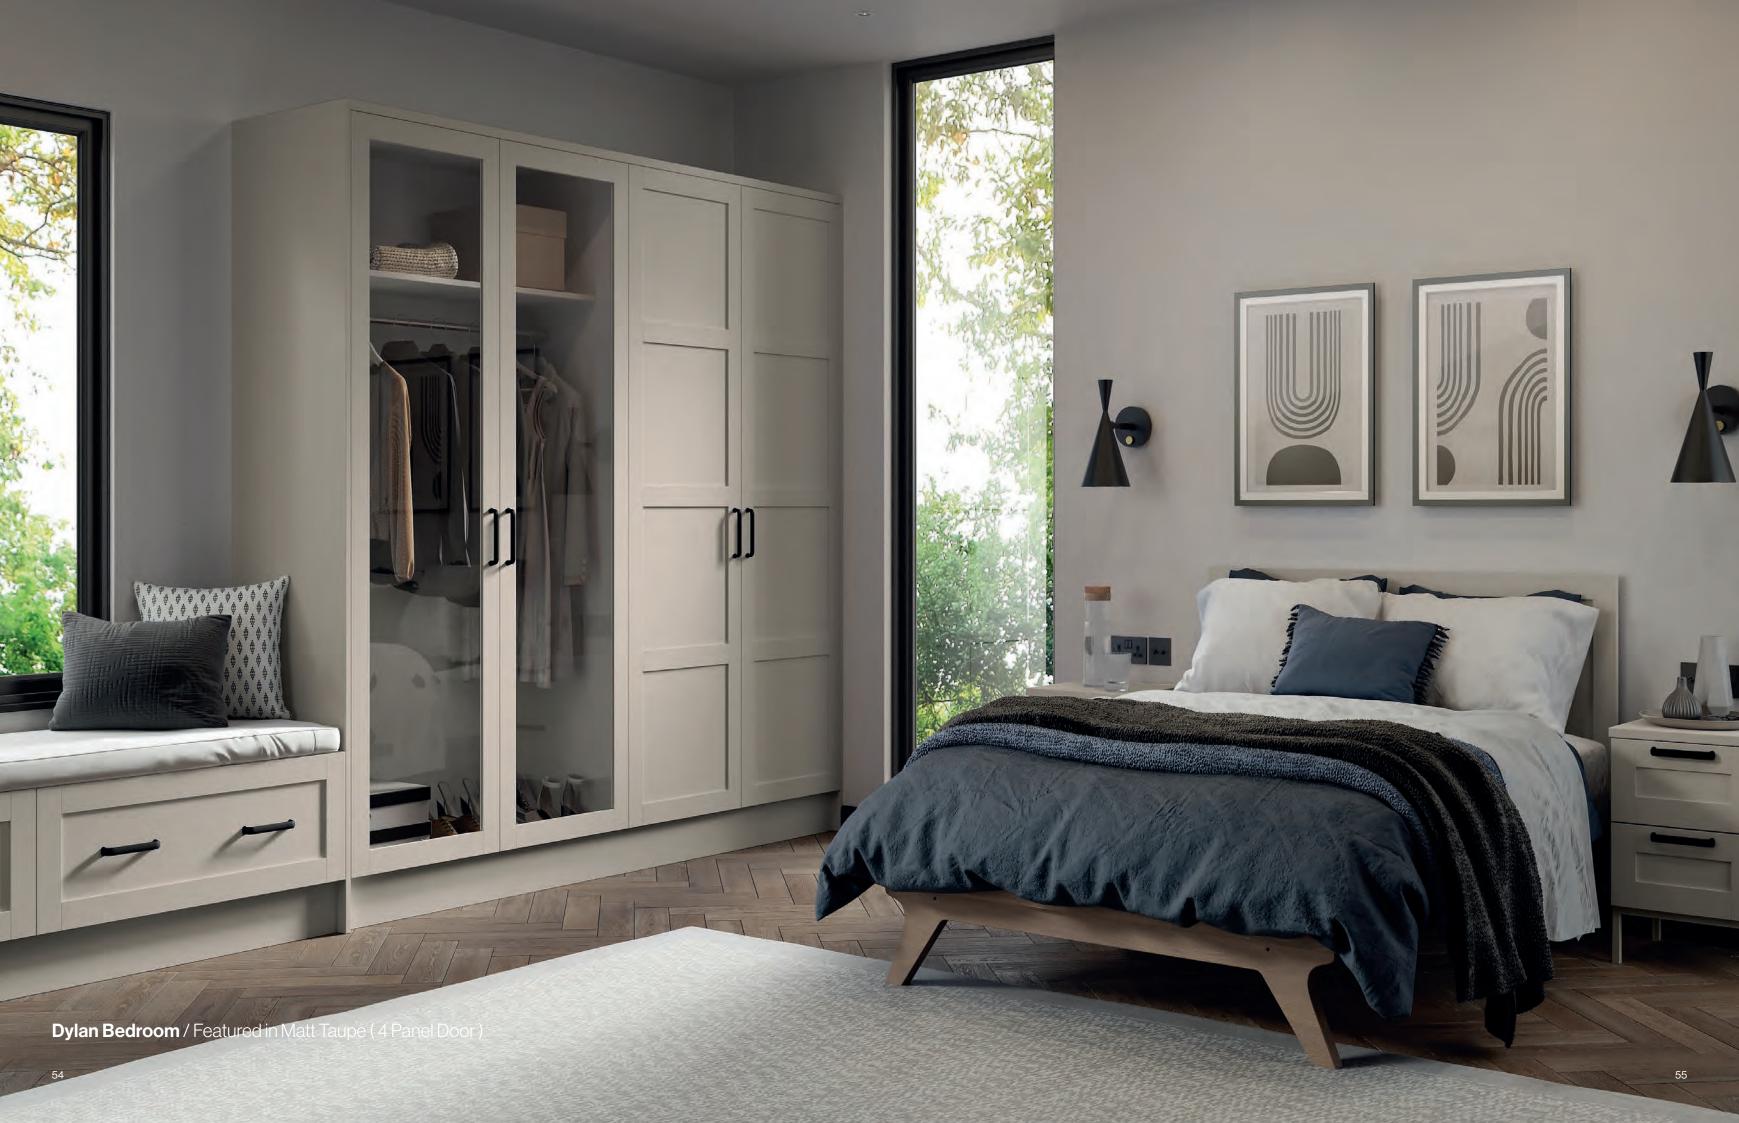

lack

#### **Harlem** Colours / Finishes





















### Harlem is the perfect contemporary style door if you are looking for a fresh modern look. With the variety of light colours you can create a bright and airy space or choose our darker colours Indigo, Evergreen or Black to make a bold statement.

#### **Harlem** Bedroom Door Range

**LEGNO** Indigo

**LEGNO** Evergreen

**LEGNO** Black

















# The stunning simplicity of Dylan is accentuated by it's minimal detail, delivering a modern feel to any style of Kitchen. Combined with a selected on-trend colour range, Dylan is a stylish choice for any home.

#### **Dylan** Kitchen Door Range





**Dylan** Colours / Finishes

























#### **Dylan** Bedroom Door Range



#### **Dylan** Colours / Finishes















### Fenwick 5 Piece Kitchens

# Fenwick represents the classic Shaker door with it's strong, broad stiles and deep sunken panel. Fenwick is modern yet rustic, with a richly embossed Legno grain structure.

#### Fenwick Kitchen Door Range











**LEGNO** White Grey

**LEGNO** Light Grey

**LEGNO** Dust Grey









**LEGNO** Taupe

**LEGNO** Marine Blue

**LEGNO** Graphite

#### Fenwick Colours / Finishes













Fenwick Kitchen / Featured in Legno White Grey









### 60 60 0 -6-1 Fenwick's broad stile design and deep embossed wood grain finish, boasts a distinguished look that commands attention with confidence. A modern take on the traditional Shaker style, it lends itself perfectly to both classic and contemporary bedroom interiors.

### Fenwick Bedroom Door Ra