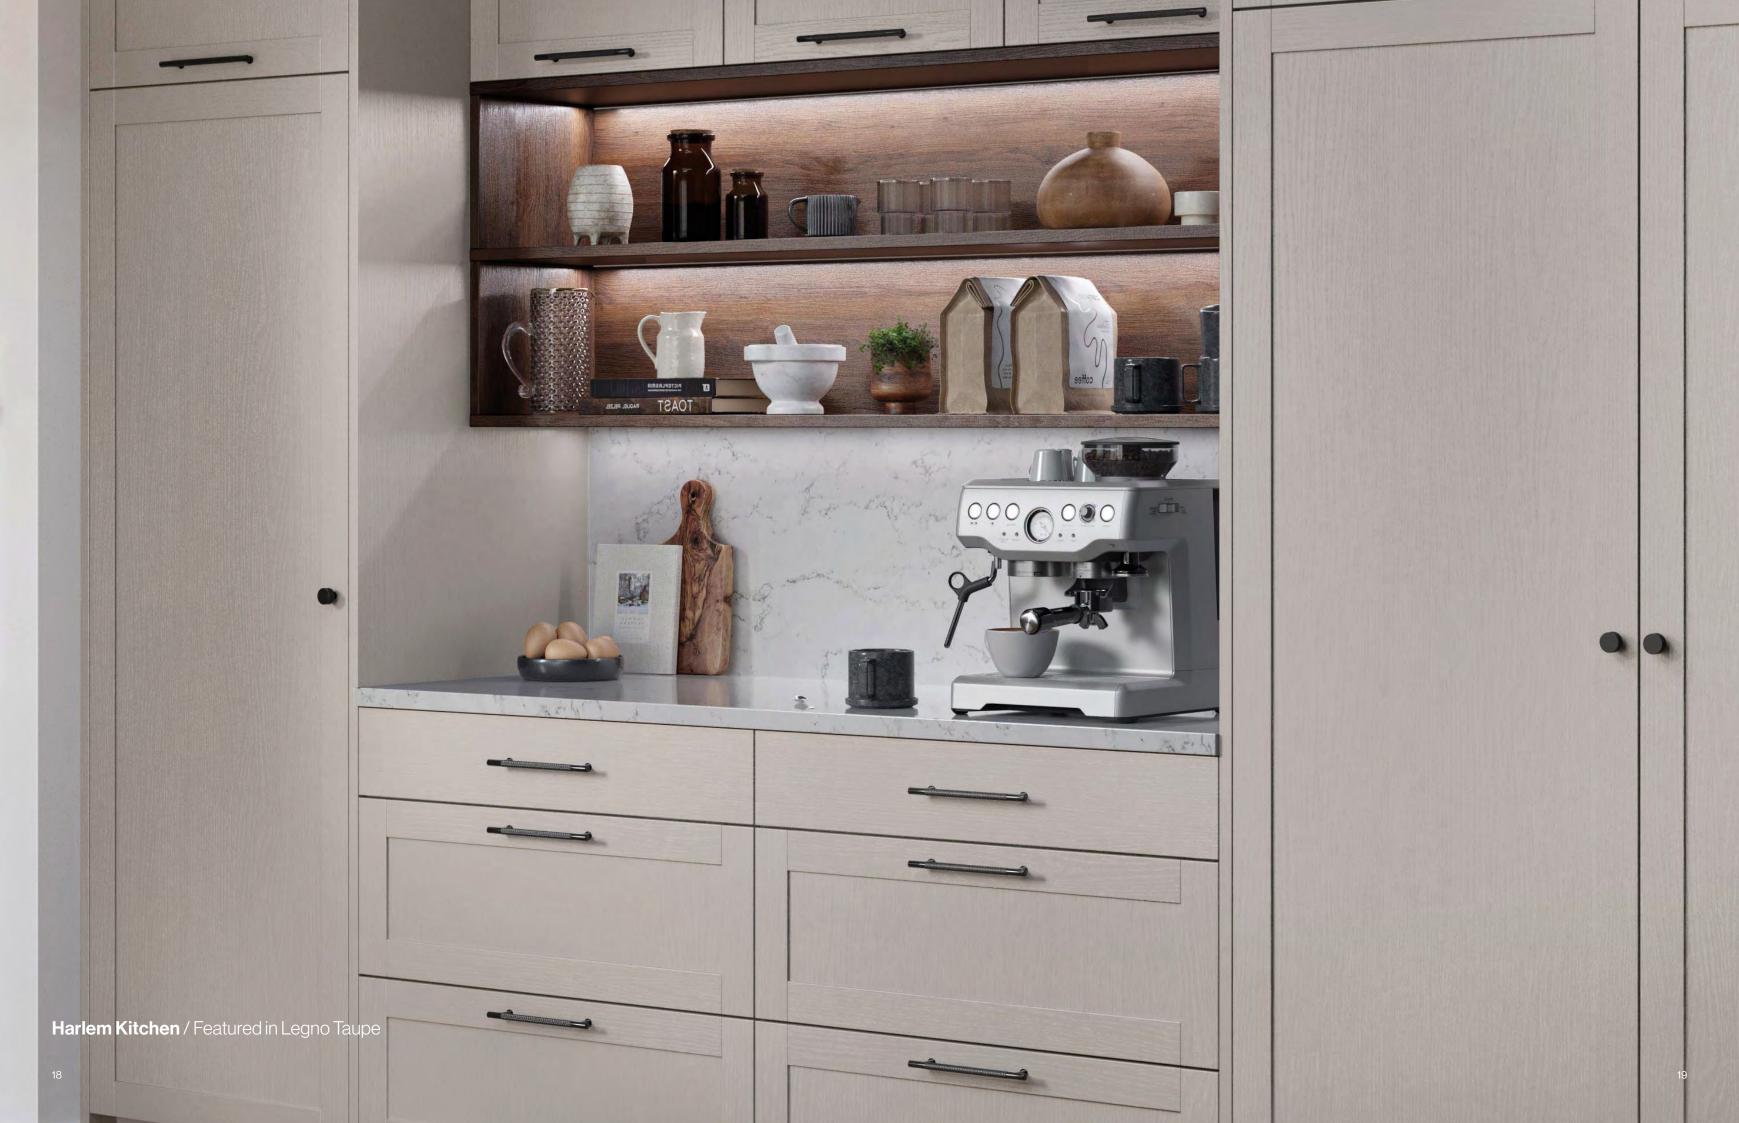

#### Harlem 5 Piece Kitchens

### Harlem is the perfect contemporary style door if you are looking for a fresh modern look. With the variety of light colours you can create a bright and airy space or choose our darker colours Indigo, Evergreen or Black to make a bold statement.