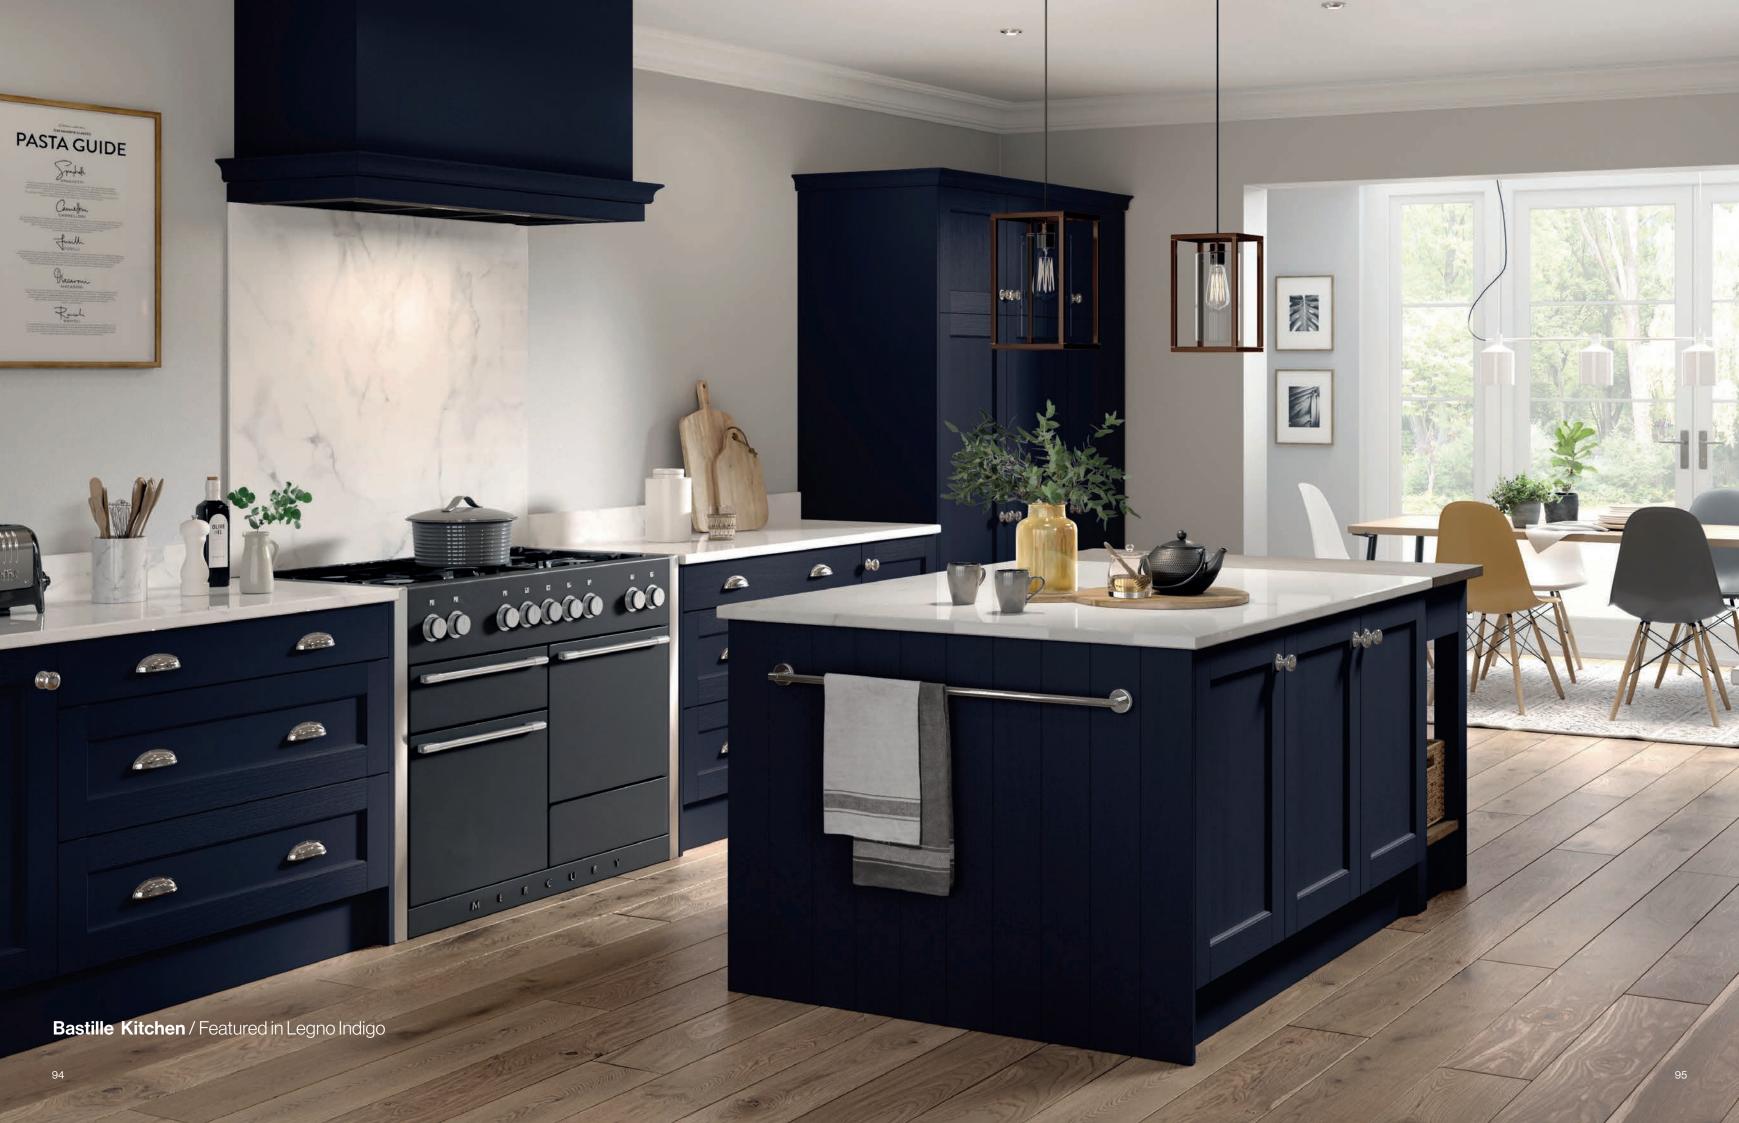

## 0000 0000 The Bastille bedroom range offers a timeless look and feel with it's beaded Shaker frame and rich, embossed Legno grain finish. With it's neutral tones of grey and taupe, combined with the dramatically rich strength of Indigo and Evergreen, create a sophisticated palette that exude both luxury and comfort.

### **Bastille** Bedroom Door Range