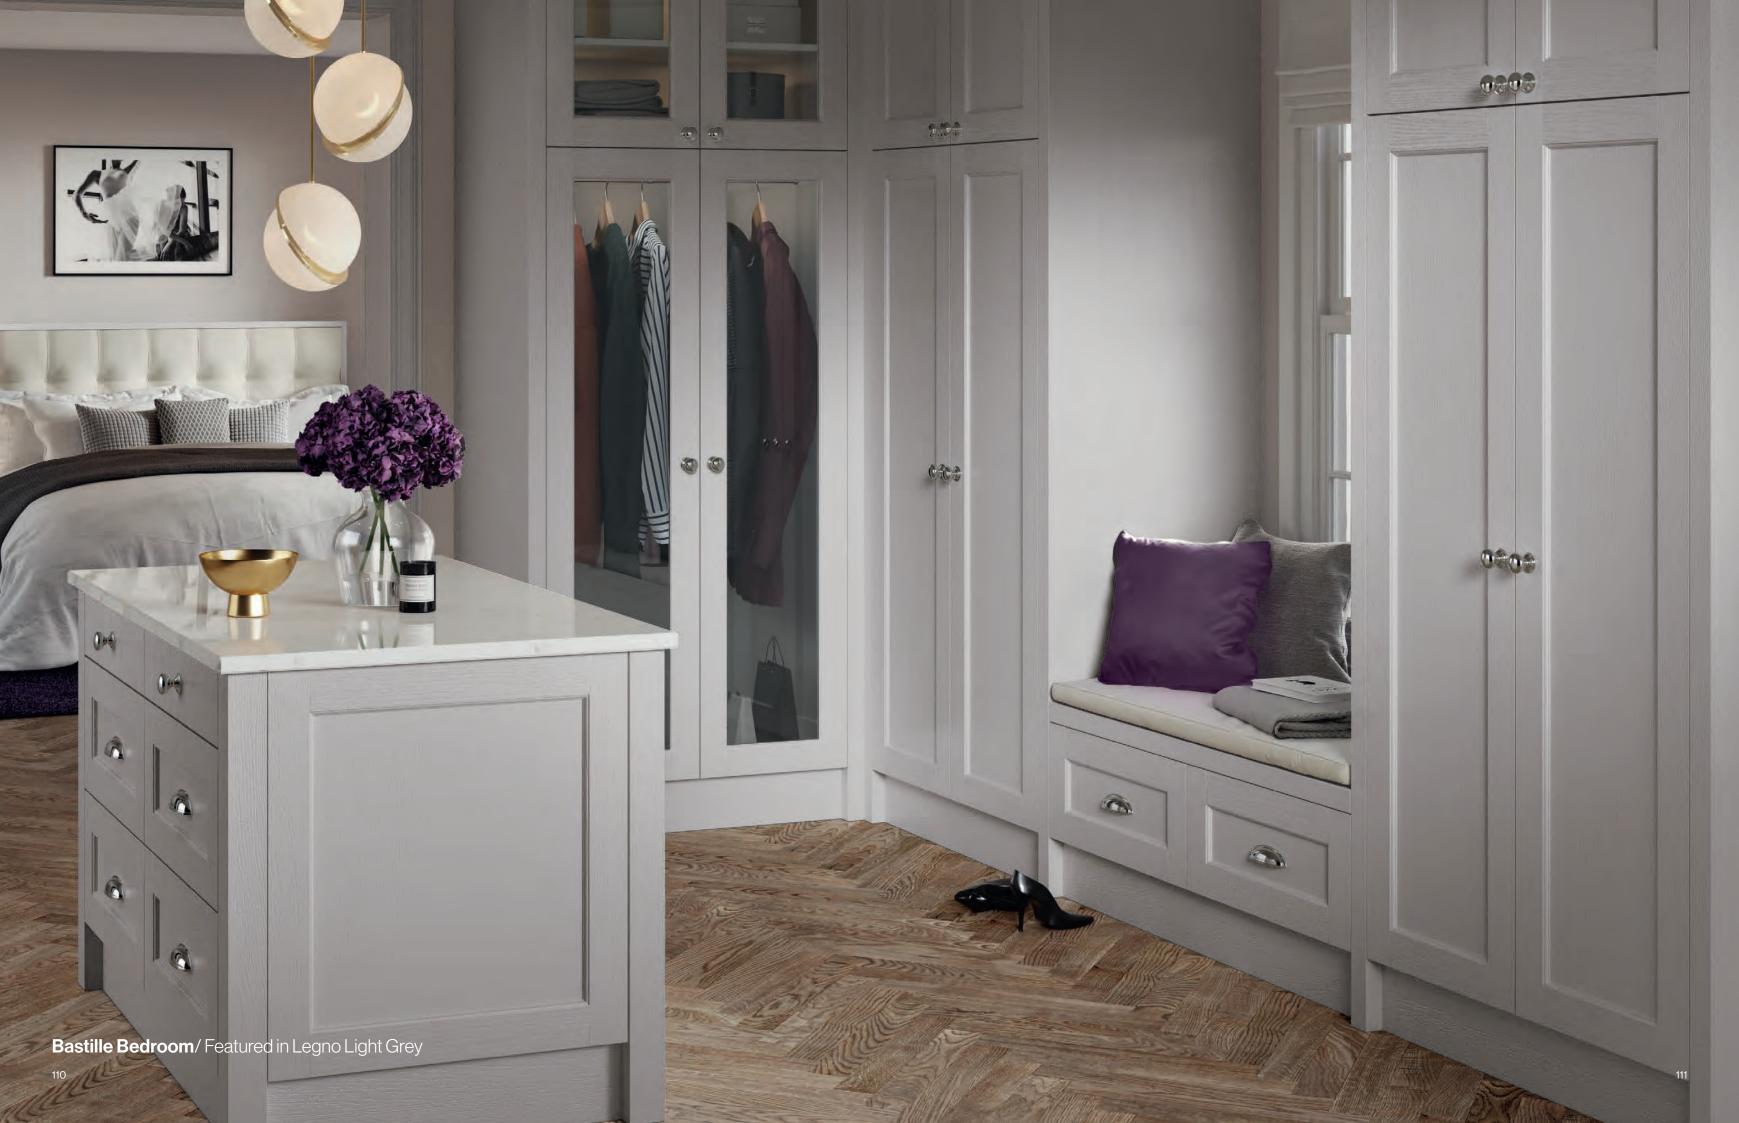

#### **Bastille** Colours / Finishes

Bastille Kitchen / Featured in Legno Light Grey

## 0000 0000 The Bastille bedroom range offers a timeless look and feel with it's beaded Shaker frame and rich, embossed Legno grain finish. With it's neutral tones of grey and taupe, combined with the dramatically rich strength of Indigo and Evergreen, create a sophisticated palette that exude both luxury and comfort.

### **Bastille** Bedroom Door Range