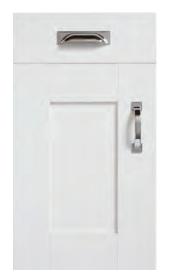

#### **Harlem** Kitchen Door Range

**LEGNO** White Grey

**LEGNO** Light Grey

**LEGNO** Dust Grey

**LEGNO** Taupe

**LEGNO** Indigo

**LEGNO** Evergreen

LEGNO Black

#### **Harlem** Colours / Finishes

### Harlem is the perfect contemporary style door if you are looking for a fresh modern look. With the variety of light colours you can create a bright and airy space or choose our darker colours Indigo, Evergreen or Black to make a bold statement.