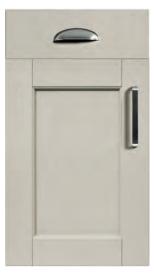

#### **Harlem** Kitchen Door Range

**LEGNO** White Grey

**LEGNO** Light Grey

**LEGNO** Dust Grey

**LEGNO** Taupe

**LEGNO** Indigo

**LEGNO** Evergreen

LEGNO Black

#### **Harlem** Colours / Finishes

### Harlem is the perfect contemporary style door if you are looking for a fresh modern look. With the variety of light colours you can create a bright and airy space or choose our darker colours Indigo, Evergreen or Black to make a bold statement.