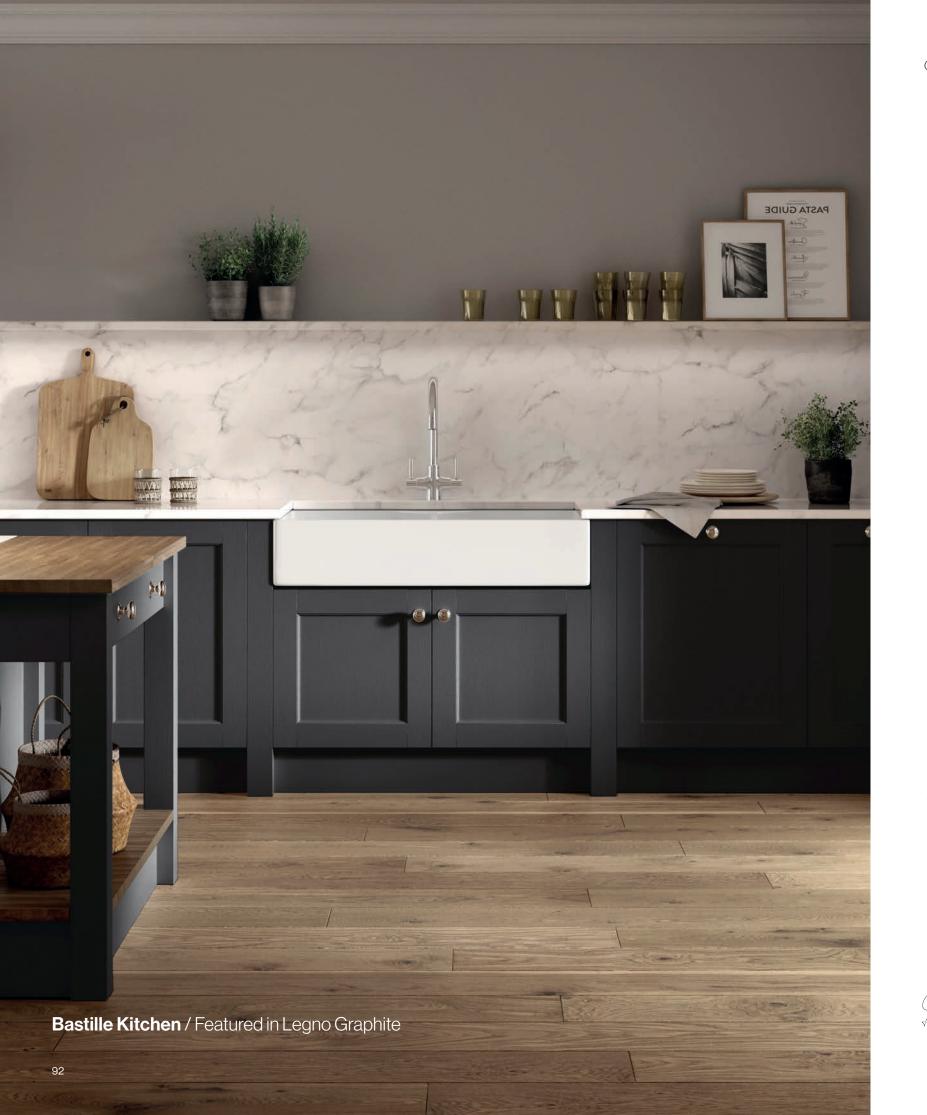

### Bastille 5 Piece Kitchens

# PASTA GUIDE Bastille is the perfect balance between classic and contemporary door styles. With it's carefully selected range of on-trend Legno finishes and it's beautifully crafted beaded Shaker design. Bastille is the perfect door style for creating an opulent Kitchen interior.