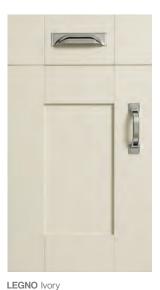

#### **Harlem** Kitchen Door Range

**LEGNO** White Grey

**LEGNO** Light Grey

**LEGNO** Dust Grey

**LEGNO** Taupe

**LEGNO** Indigo

**LEGNO** Evergreen

LEGNO Black

#### **Harlem** Colours / Finishes

### Harlem is the perfect contemporary style door if you are looking for a fresh modern look. With the variety of light colours you can create a bright and airy space or choose our darker colours Indigo, Evergreen or Black to make a bold statement.