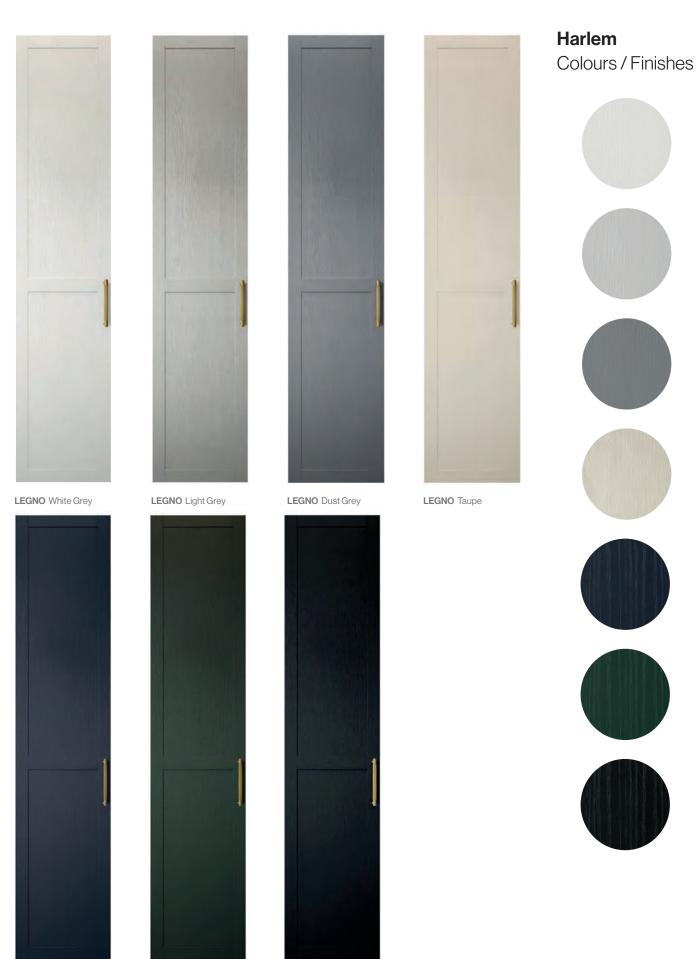

#### **Harlem** Colours / Finishes

#### **Harlem** Bedroom Door Range

**LEGNO** Indigo

**LEGNO** Evergreen

**LEGNO** Black