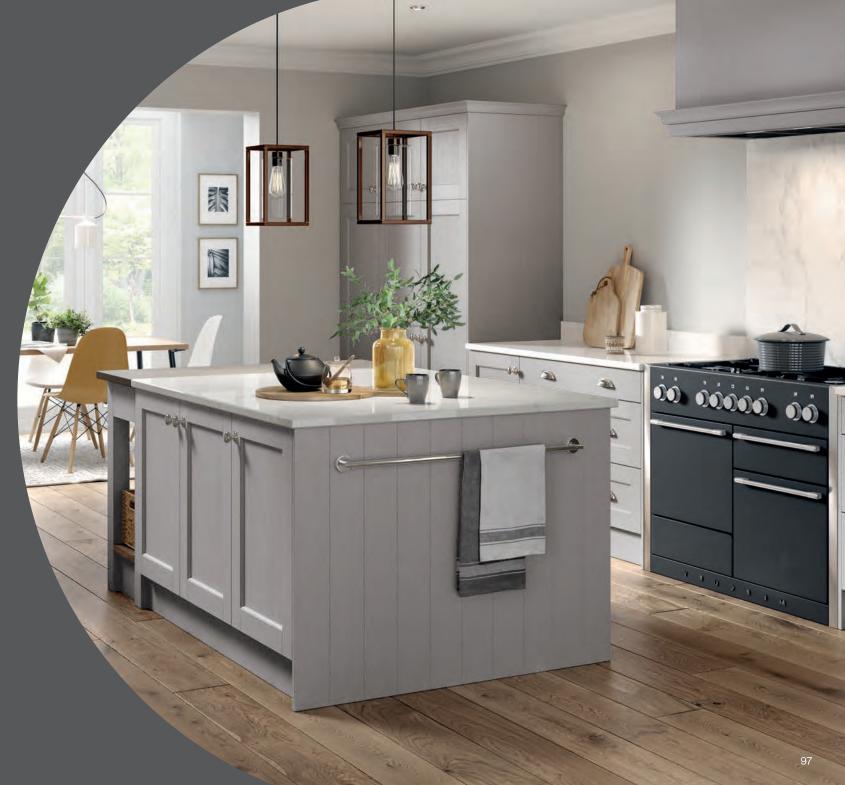

### Bastille 5 Piece Kitchens

# PASTA GUIDE Bastille is the perfect balance between classic and contemporary door styles. With it's carefully selected range of on-trend Legno finishes and it's beautifully crafted beaded Shaker design. Bastille is the perfect door style for creating an opulent Kitchen interior.