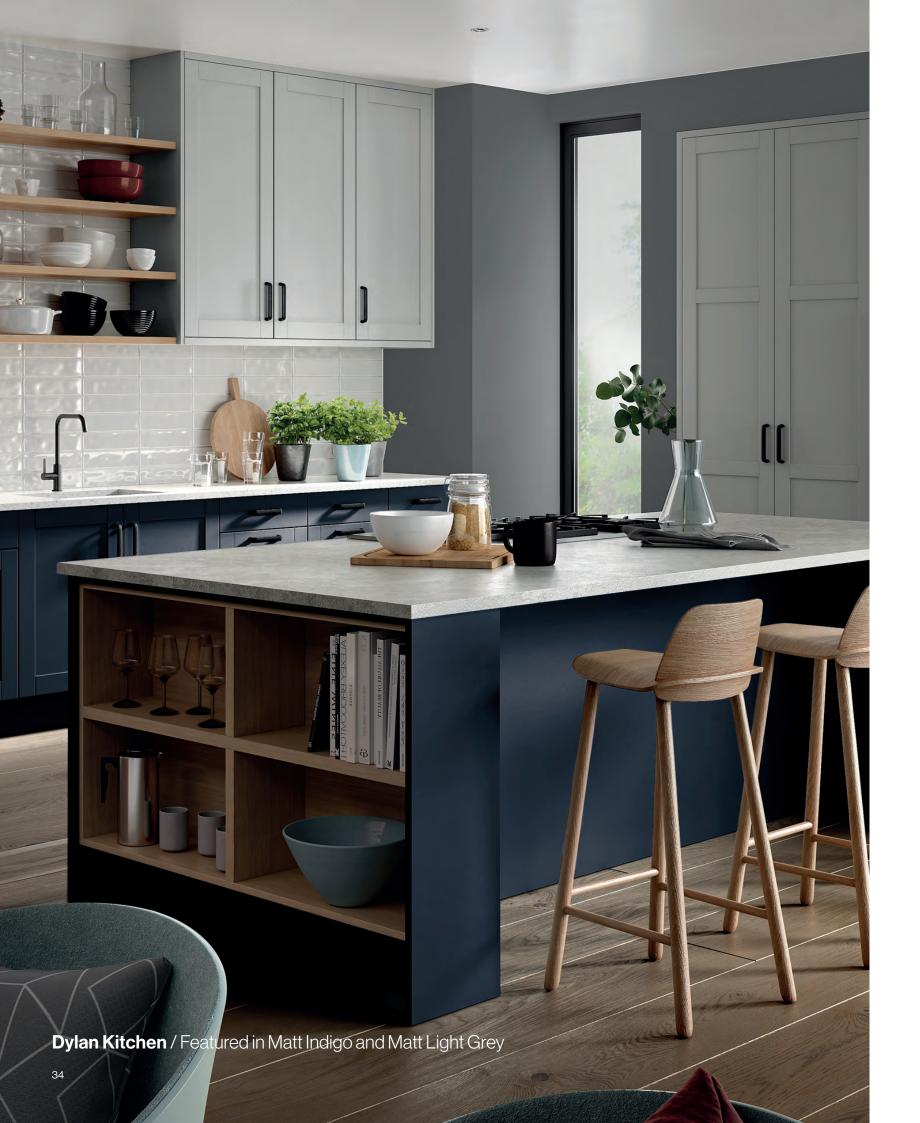

# The stunning simplicity of Dylan is accentuated by it's minimal detail, delivering a modern feel to any style of Kitchen. Combined with a selected on-trend colour range, Dylan is a stylish choice for any home.

#### **Dylan** Kitchen Door Range

**Dylan** Colours / Finishes