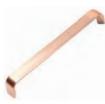

#### D Handles & Cup Handles

Camden 'D' Handle Brushed Nickel 168mm Code 105

Camden 'D' Handle Chrome 168mm Code 106

Camden 'D' Handle Pewter 168mm Code 107

Camden 'D' Handle Antique Copper 168mm Code 104

Camden 'D' Handle Brushed Nickel 328mm Code 101

Camden 'D' Handle Chrome 328mm Code 102

Camden 'D' Handle Pewter 328mm Code 103

Camden 'D' Handle Antique Copper 328mm Code 100

Camden Cup Brushed Nickel 125mm Code 097