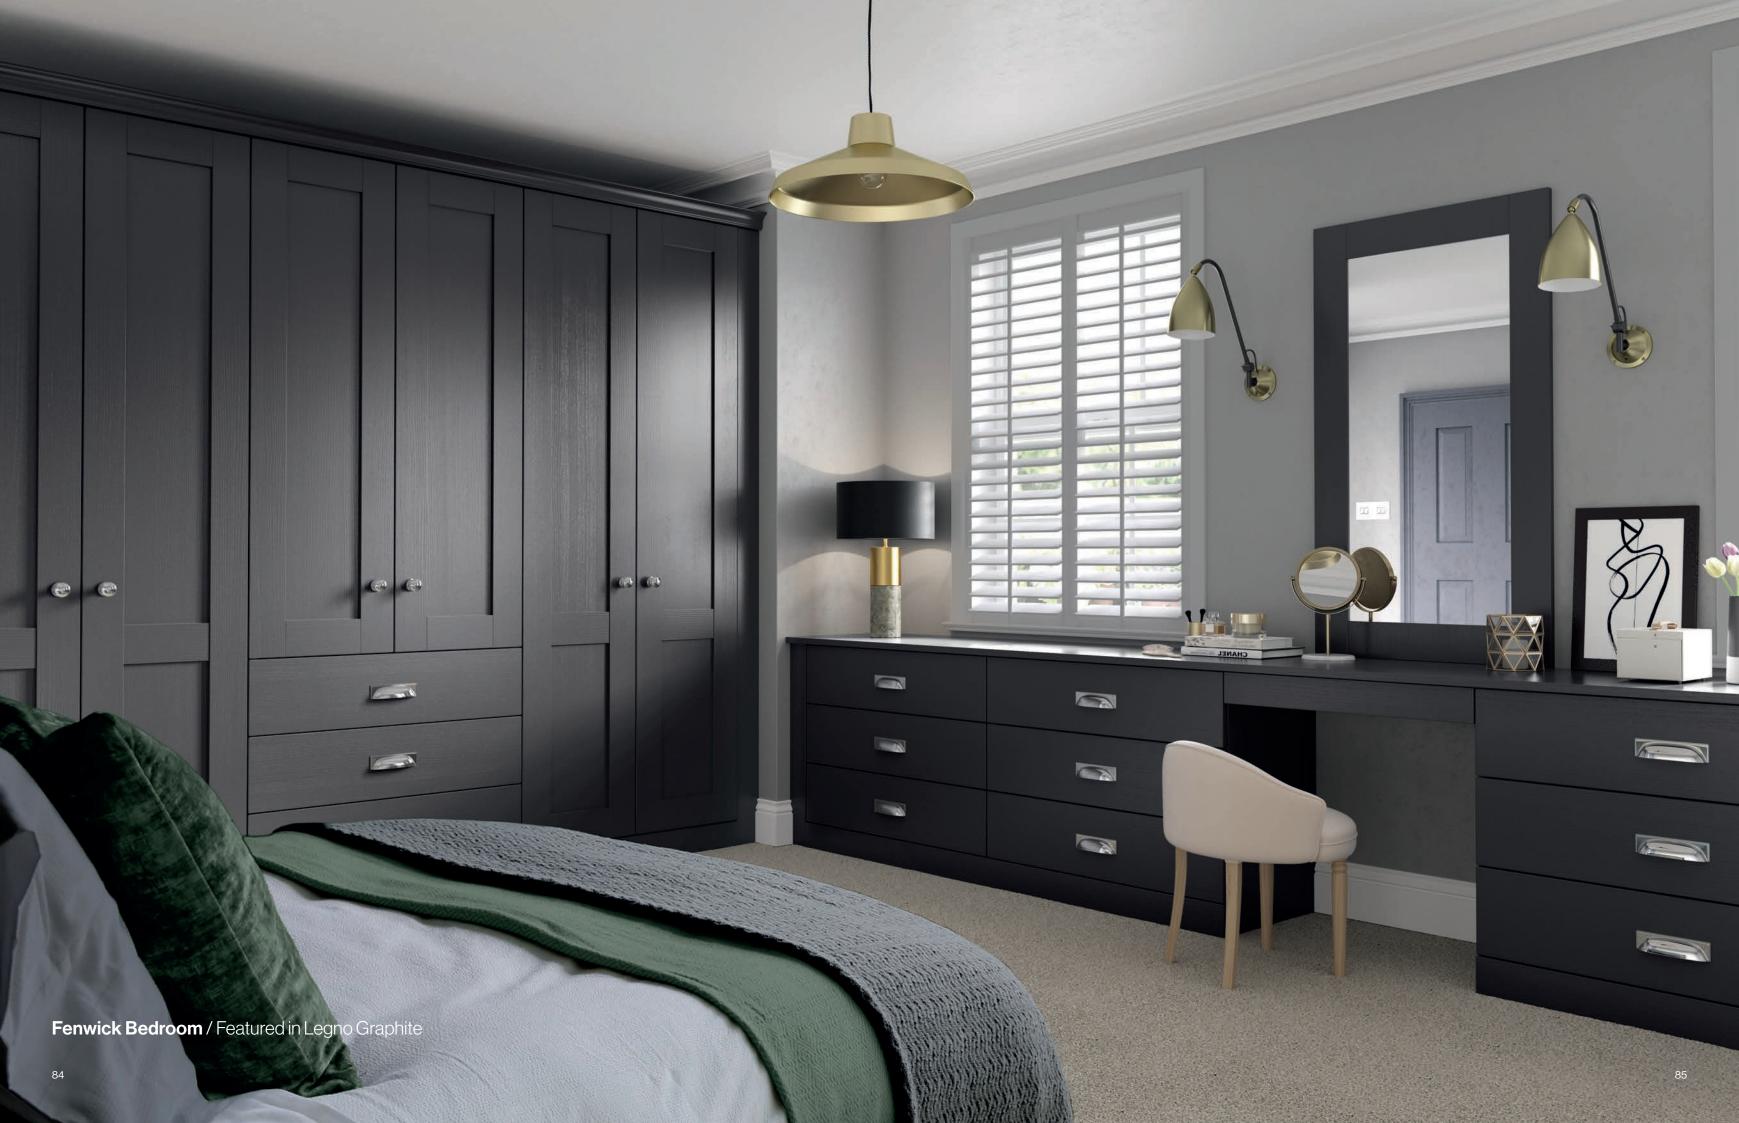

### 60 60 0 -6-1 Fenwick's broad stile design and deep embossed wood grain finish, boasts a distinguished look that commands attention with confidence. A modern take on the traditional Shaker style, it lends itself perfectly to both classic and contemporary bedroom interiors.

### Fenwick Bedroom Door Range

#### Fenwick Kitchen Door Range

**LEGNO** White Grey

**LEGNO** Light Grey

**LEGNO** Dust Grey

**LEGNO** Taupe

**LEGNO** Marine Blue

**LEGNO** Graphite