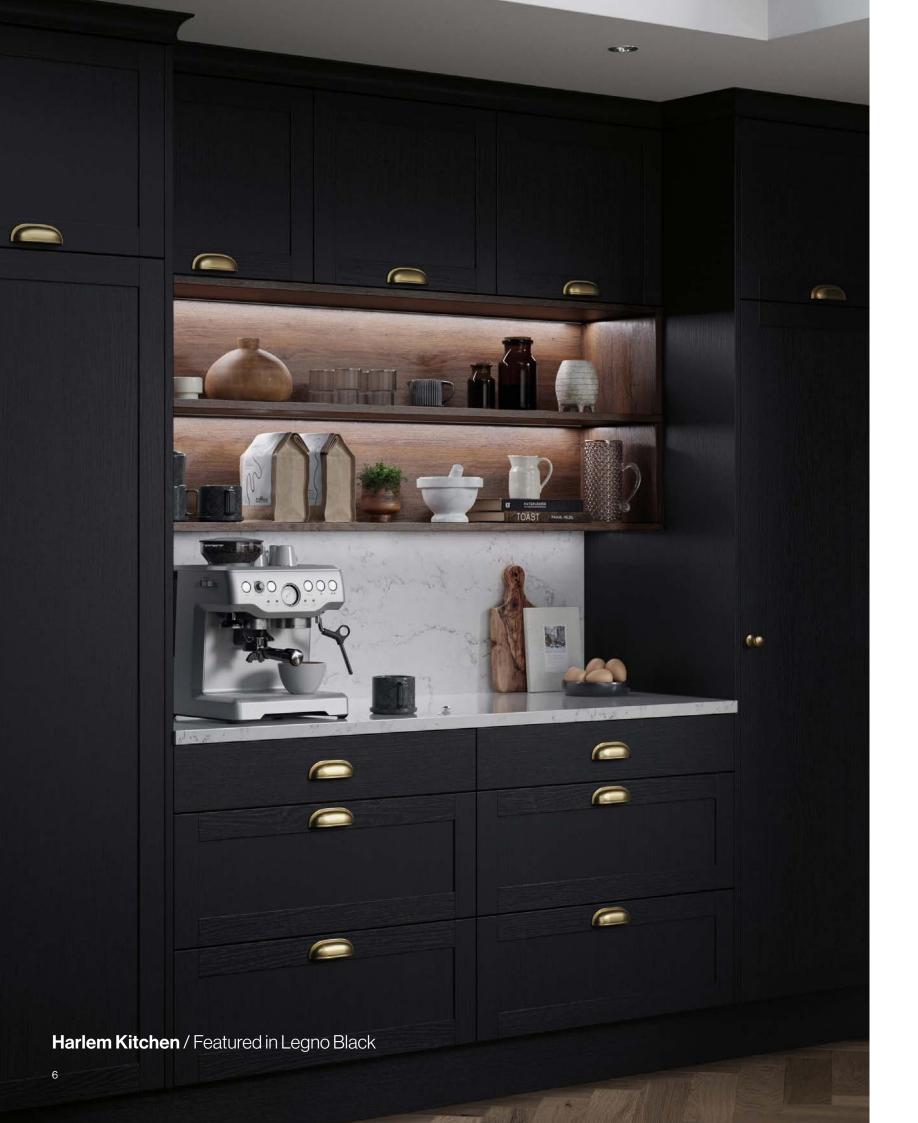

#### Harlem 5 Piece Kitchens

### Harlem is the perfect contemporary style door if you are looking for a fresh modern look. With the variety of light colours you can create a bright and airy space or choose our darker colours Indigo, Evergreen or Black to make a bold statement.