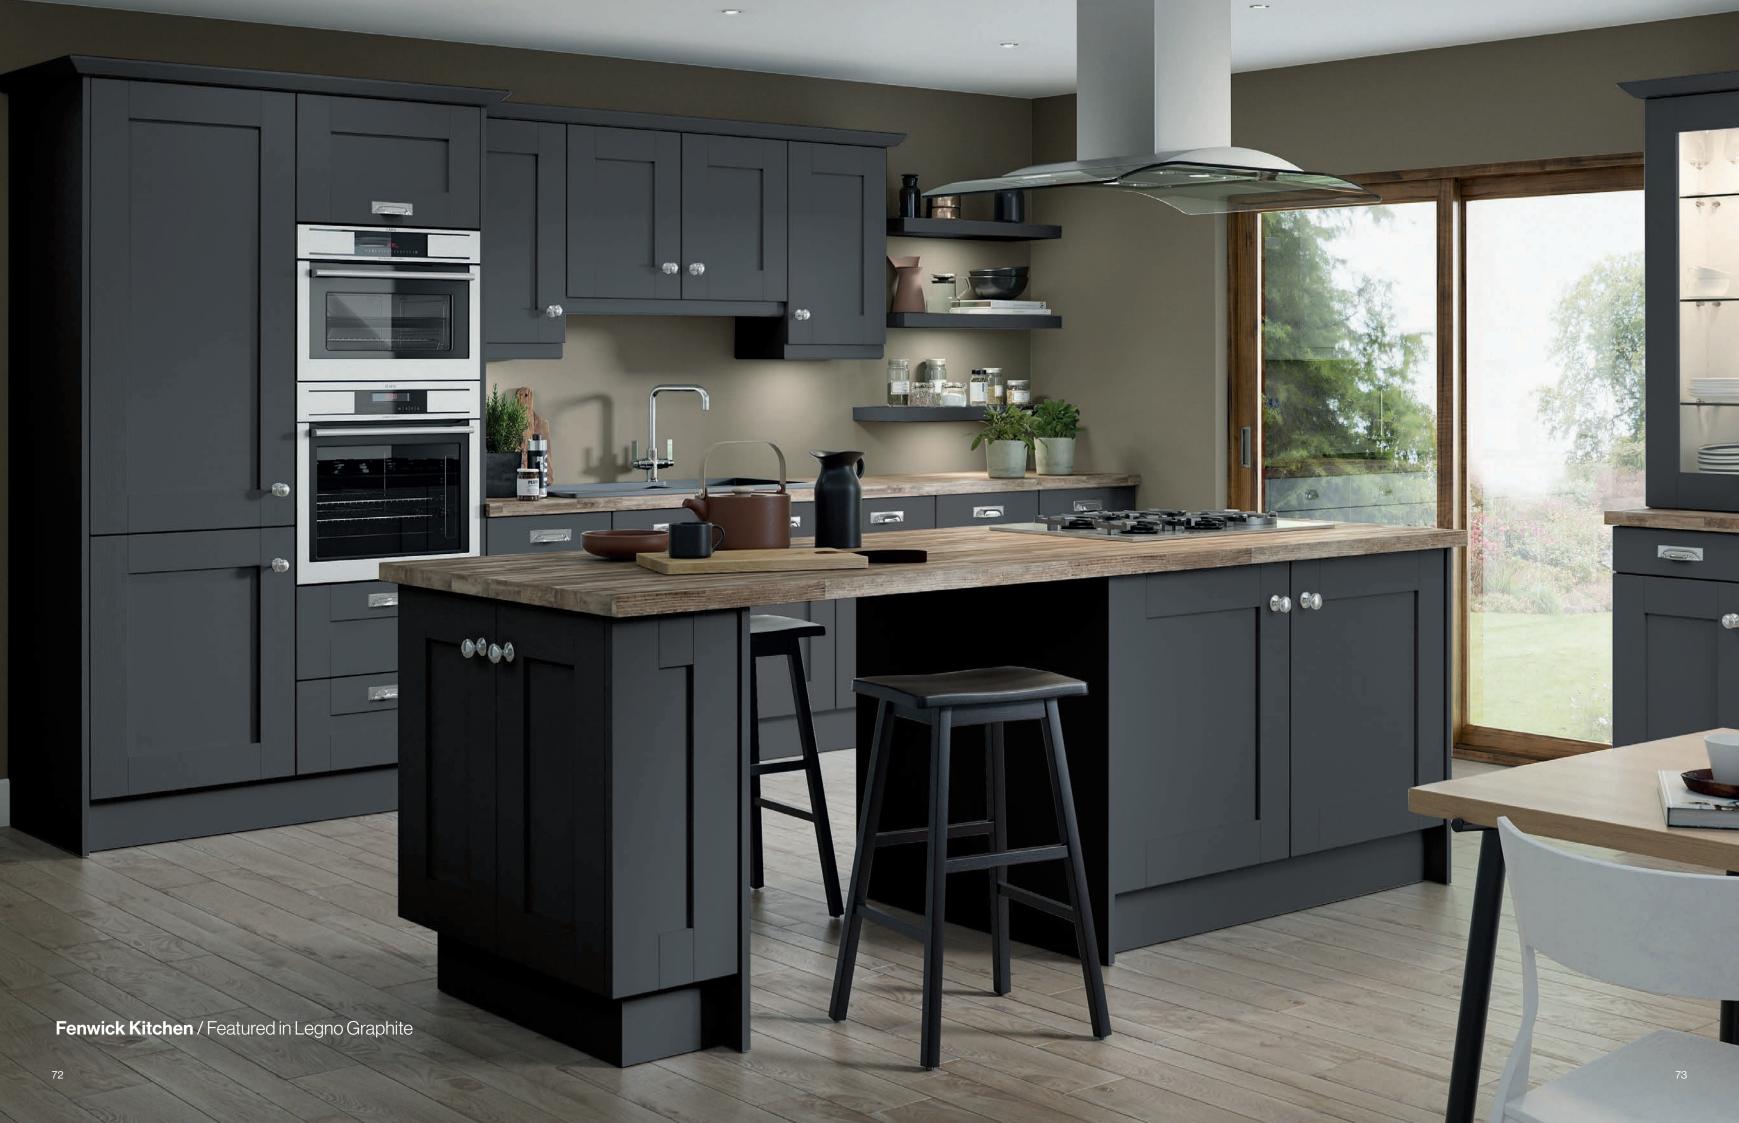

#### Fenwick Kitchen Door Range

**LEGNO** White Grey

**LEGNO** Light Grey

**LEGNO** Dust Grey

**LEGNO** Taupe

**LEGNO** Marine Blue

**LEGNO** Graphite

#### Fenwick Colours / Finishes

Fenwick Kitchen / Featured in Legno White Grey