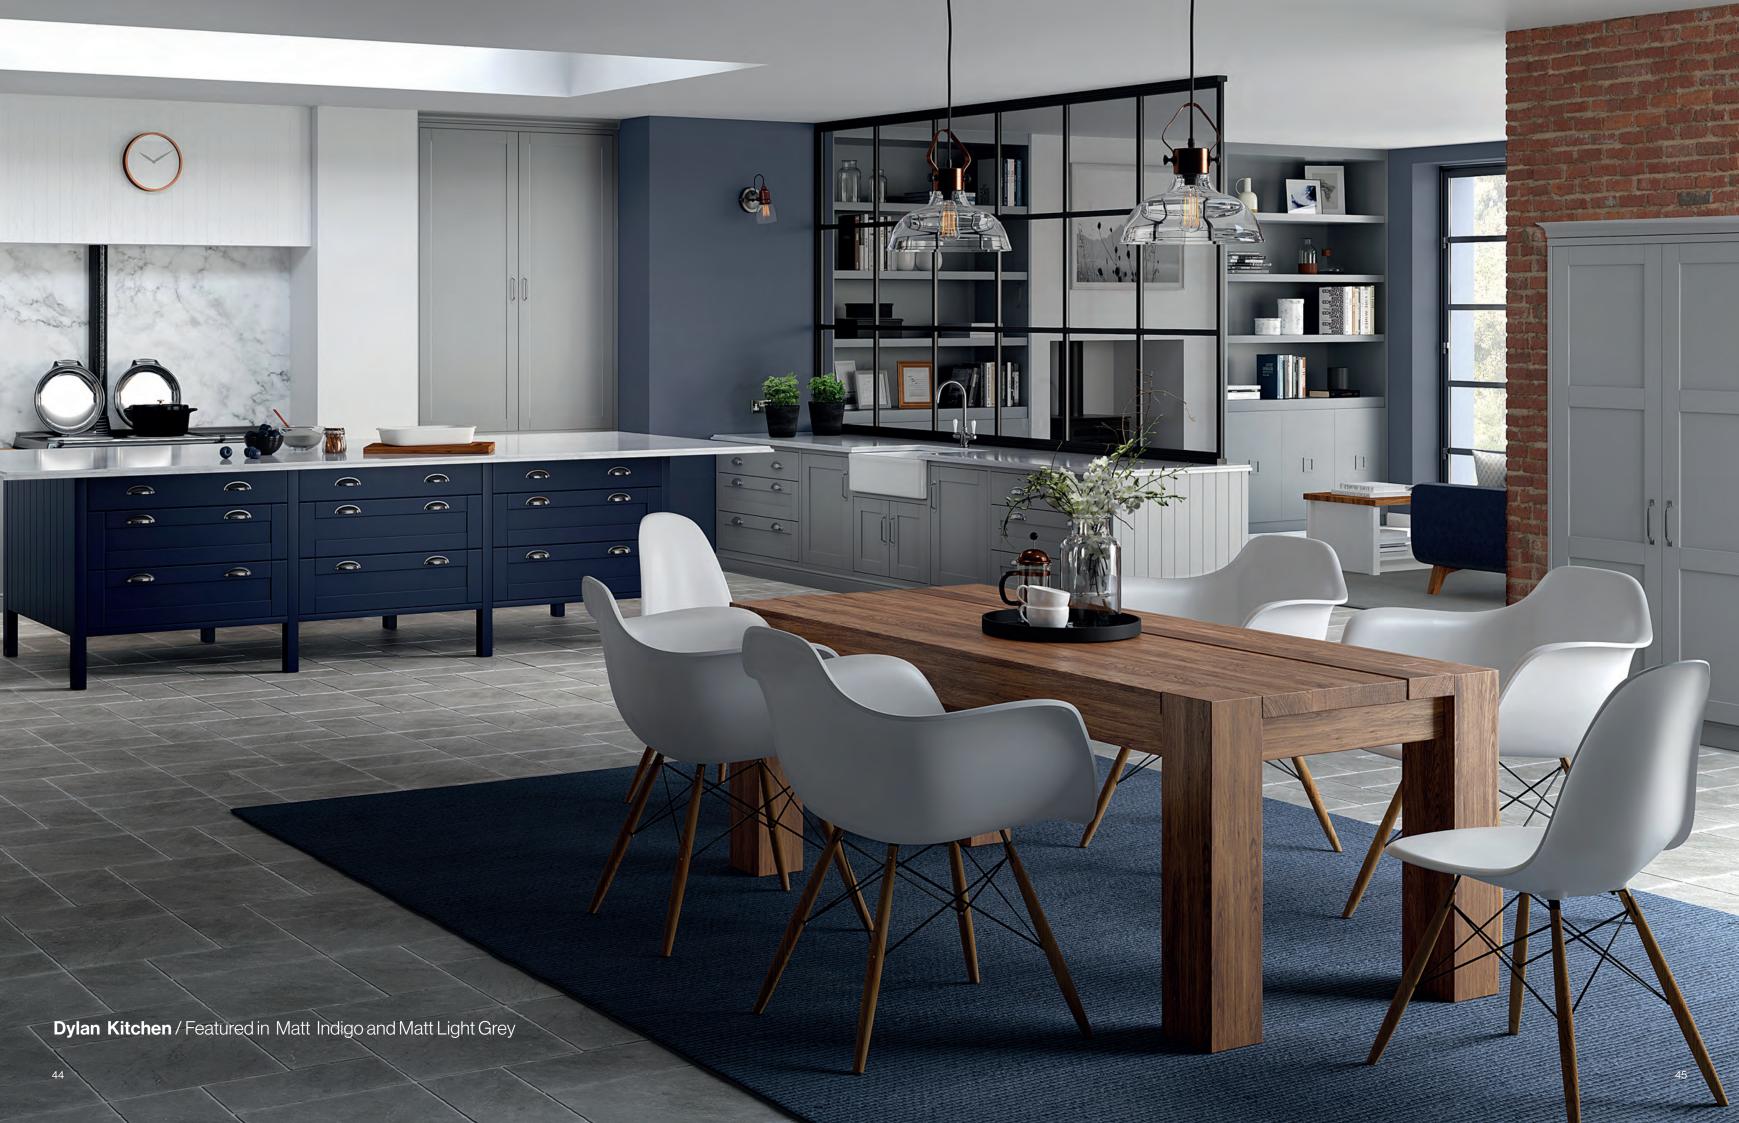

# The stunning simplicity of Dylan is accentuated by it's minimal detail, delivering a modern feel to any style of Kitchen. Combined with a selected on-trend colour range, Dylan is a stylish choice for any home.

#### **Dylan** Kitchen Door Range

**Dylan** Colours / Finishes

#### **Dylan** Colours / Finishes