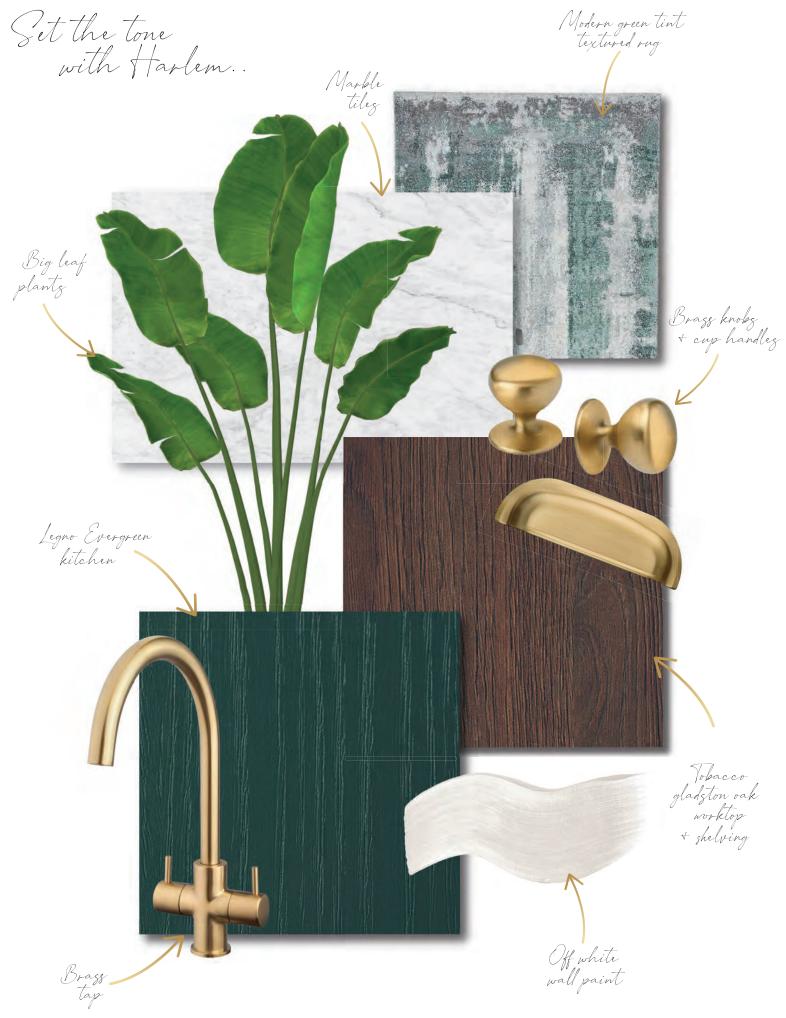

#### **Harlem** Colours / Finishes

### Harlem is the perfect contemporary style door if you are looking for a fresh modern look. With the variety of light colours you can create a bright and airy space or choose our darker colours Indigo, Evergreen or Black to make a bold statement.