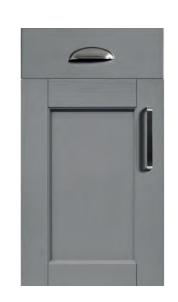

#### **Harlem** Kitchen Door Range

**LEGNO** White Grey

**LEGNO** Light Grey

**LEGNO** Dust Grey

**LEGNO** Taupe

**LEGNO** Indigo

**LEGNO** Evergreen

LEGNO Black

#### **Harlem** Colours / Finishes

### Harlem is the perfect contemporary style door if you are looking for a fresh modern look. With the variety of light colours you can create a bright and airy space or choose our darker colours Indigo, Evergreen or Black to make a bold statement.