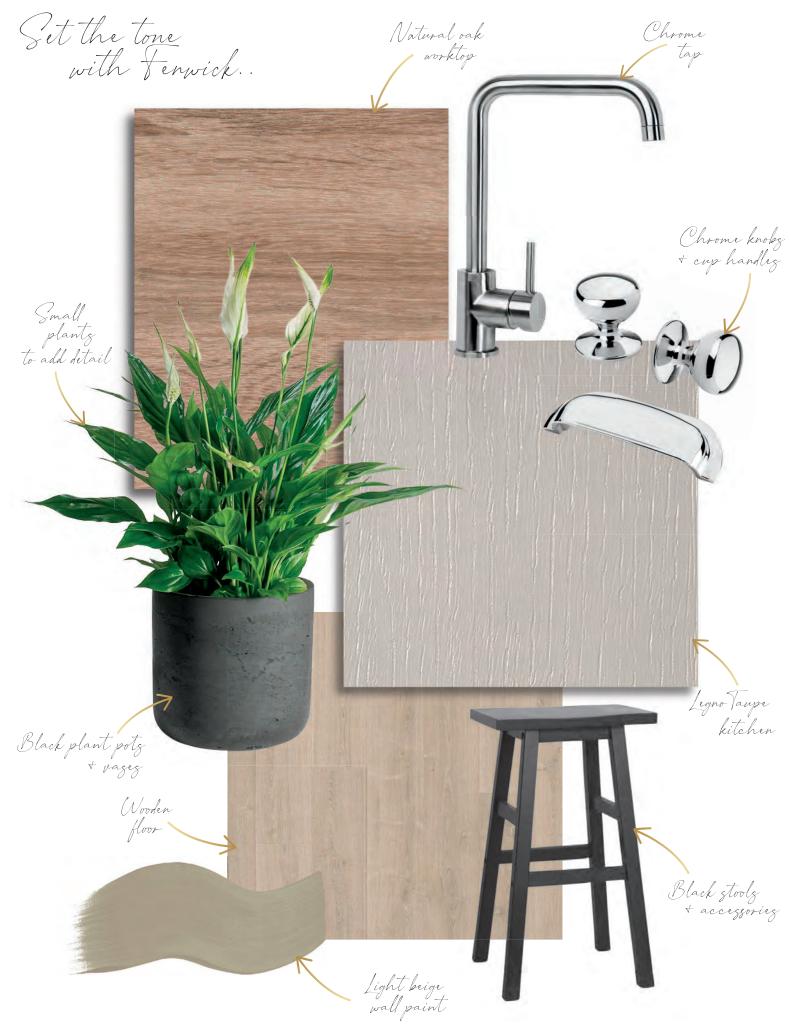

# Fenwick represents the classic Shaker door with it's strong, broad stiles and deep sunken panel. Fenwick is modern yet rustic, with a richly embossed Legno grain structure.

#### Fenwick Colours / Finishes

Fenwick Kitchen / Featured in Legno White Grey