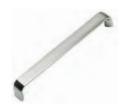

#### D Handles & Cup Handles

Camden 'D' Handle Brushed Nickel 168mm Code 105

Camden 'D' Handle Chrome 168mm Code 106

Camden 'D' Handle Pewter 168mm Code 107

Camden 'D' Handle Antique Copper 168mm Code 104

Camden 'D' Handle Brushed Nickel 328mm Code 101

Camden 'D' Handle Chrome 328mm Code 102

Camden 'D' Handle Pewter 328mm Code 103

Camden 'D' Handle Antique Copper 328mm Code 100

Camden Cup Brushed Nickel 125mm Code 097