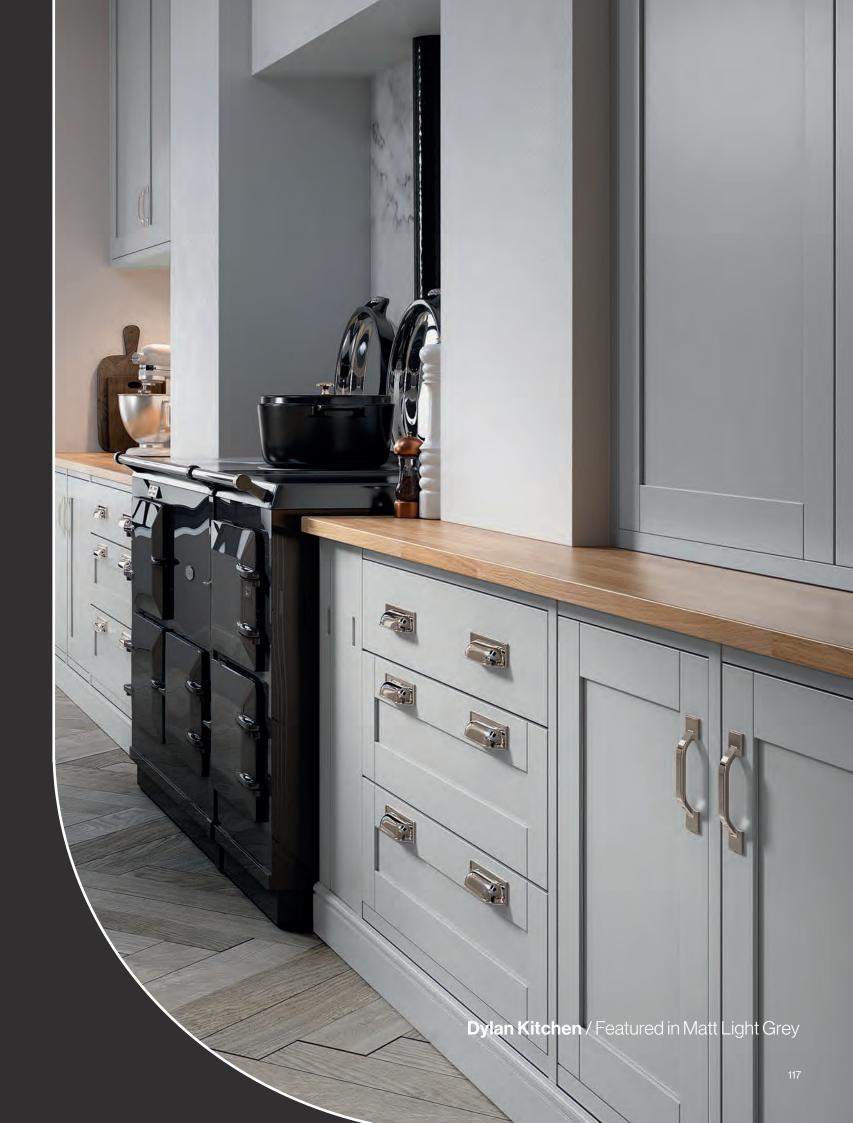

# The stunning simplicity of Dylan is accentuated by it's minimal detail, delivering a modern feel to any style of Kitchen. Combined with a selected on-trend colour range, Dylan is a stylish choice for any home.

#### **Dylan** Kitchen Door Range

**Dylan** Colours / Finishes