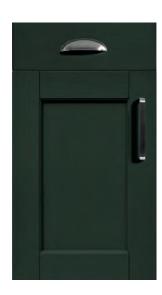

#### **Harlem** Kitchen Door Range

**LEGNO** White Grey

**LEGNO** Light Grey

**LEGNO** Dust Grey

**LEGNO** Taupe

**LEGNO** Indigo

**LEGNO** Evergreen

LEGNO Black

#### **Harlem** Colours / Finishes

### Harlem is the perfect contemporary style door if you are looking for a fresh modern look. With the variety of light colours you can create a bright and airy space or choose our darker colours Indigo, Evergreen or Black to make a bold statement.