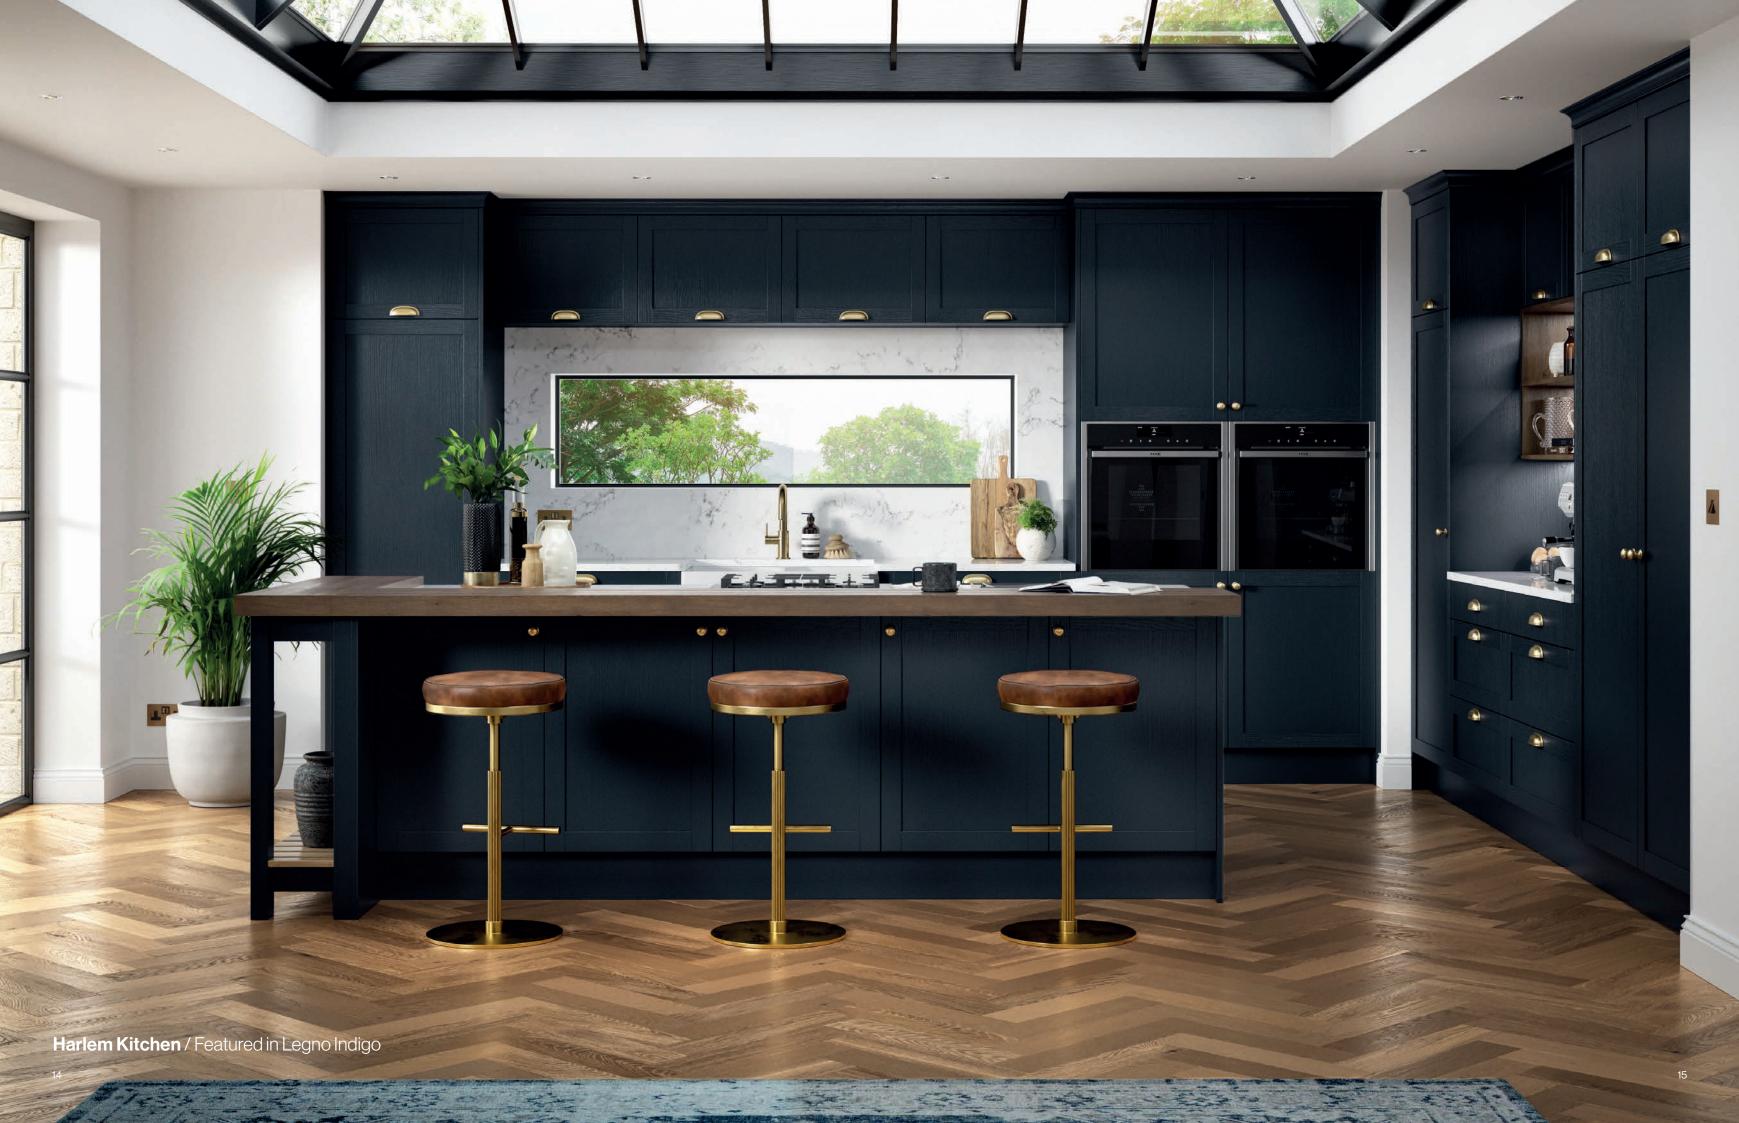

#### **Harlem** Kitchen Door Range

**LEGNO** White Grey

**LEGNO** Light Grey

**LEGNO** Dust Grey

**LEGNO** Taupe

**LEGNO** Indigo

**LEGNO** Evergreen

LEGNO Black

#### **Harlem** Colours / Finishes

### Harlem is the perfect contemporary style door if you are looking for a fresh modern look. With the variety of light colours you can create a bright and airy space or choose our darker colours Indigo, Evergreen or Black to make a bold statement.

#### **Harlem** Bedroom Door Range

**LEGNO** Indigo

**LEGNO** Evergreen

**LEGNO** Black