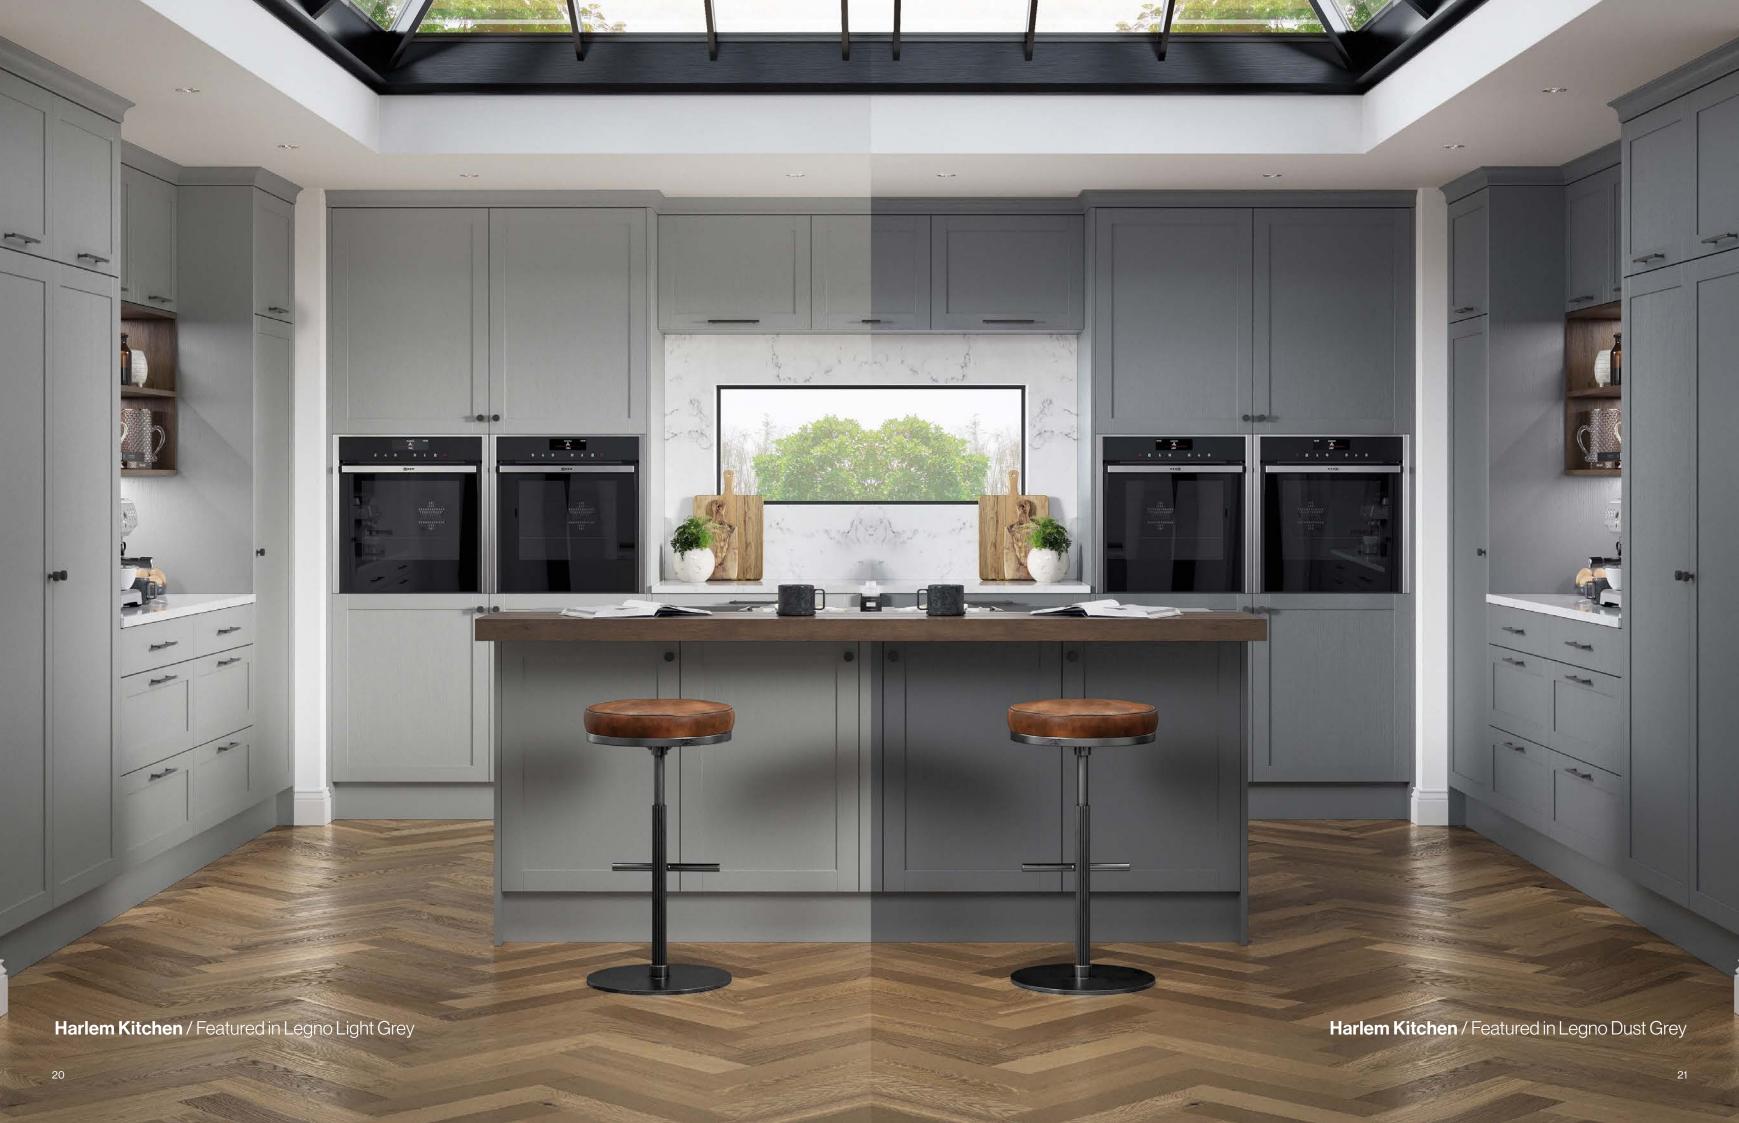

#### **Harlem** Kitchen Door Range

**LEGNO** White Grey

**LEGNO** Light Grey

**LEGNO** Dust Grey

**LEGNO** Taupe

**LEGNO** Indigo

**LEGNO** Evergreen

LEGNO Black

#### **Harlem** Colours / Finishes

### Harlem is the perfect contemporary style door if you are looking for a fresh modern look. With the variety of light colours you can create a bright and airy space or choose our darker colours Indigo, Evergreen or Black to make a bold statement.