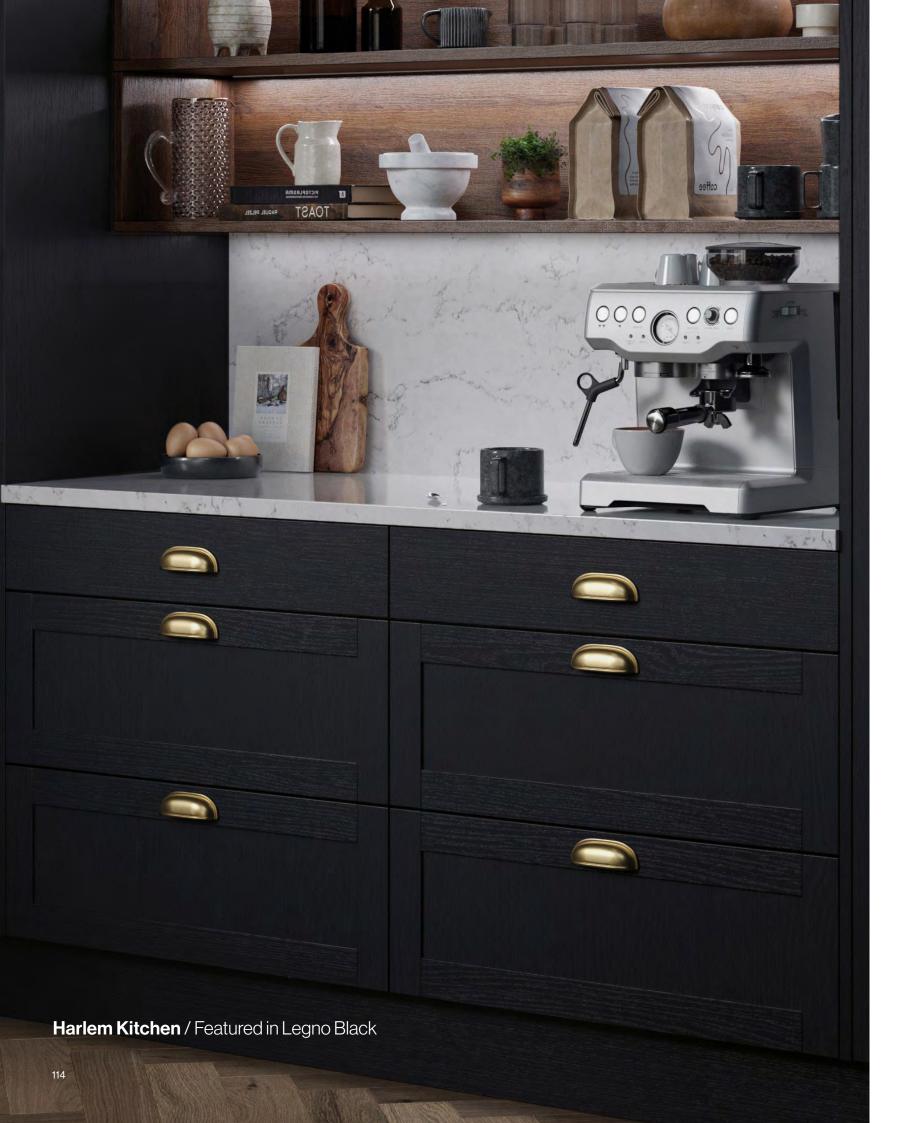

### Harlem is the perfect contemporary style door if you are looking for a fresh modern look. With the variety of light colours you can create a bright and airy space or choose our darker colours Indigo, Evergreen or Black to make a bold statement.