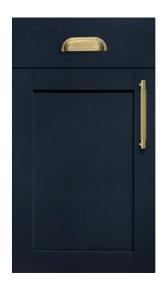

#### **Harlem** Kitchen Door Range

**LEGNO** White Grey

**LEGNO** Light Grey

**LEGNO** Dust Grey

**LEGNO** Taupe

**LEGNO** Indigo

**LEGNO** Evergreen

LEGNO Black

#### **Harlem** Colours / Finishes

### Harlem is the perfect contemporary style door if you are looking for a fresh modern look. With the variety of light colours you can create a bright and airy space or choose our darker colours Indigo, Evergreen or Black to make a bold statement.