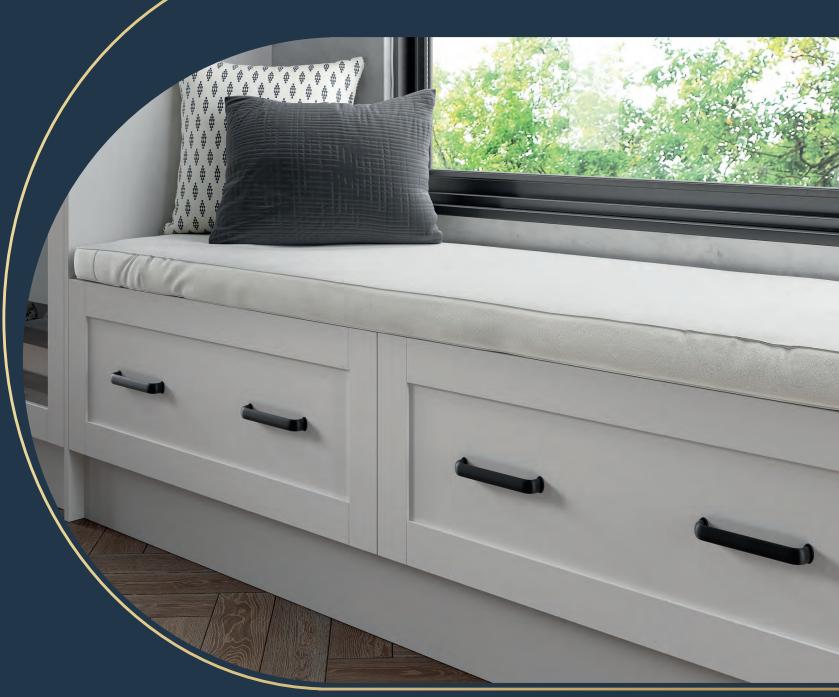

#### **Harlem** Colours / Finishes





















### Harlem is the perfect contemporary style door if you are looking for a fresh modern look. With the variety of light colours you can create a bright and airy space or choose our darker colours Indigo, Evergreen or Black to make a bold statement.

#### **Harlem** Bedroom Door Range

**LEGNO** Indigo

**LEGNO** Evergreen

**LEGNO** Black

















# The stunning simplicity of Dylan is accentuated by it's minimal detail, delivering a modern feel to any style of Kitchen. Combined with a selected on-trend colour range, Dylan is a stylish choice for any home.

#### **Dylan** Kitchen Door Range





**Dylan** Colours / Finishes

























#### **Dylan** Bedroom Door Range



#### **Dylan** Colours / Finishes















### Fenwick 5 Piece Kitchens

# Fenwick represents the classic Shaker door with it's strong, broad stiles and deep sunken panel. Fenwick is modern yet rustic, with a richly embossed Legno grain structure.

#### Fenwick Kitchen Door Range











**LEGNO** White Grey

**LEGNO** Light Grey

**LEGNO** Dust Grey









**LEGNO** Taupe

**LEGNO** Marine Blue

**LEGNO** Graphite

#### Fenwick Colours / Finishes













Fenwick Kitchen / Featured in Legno White Grey









### 60 60 0 -6-1 Fenwick's broad stile design and deep embossed wood grain finish, boasts a distinguished look that commands attention with confidence. A modern take on the traditional Shaker style, it lends itself perfectly to both classic and contemporary bedroom interiors.

### Fenwick Bedroom Door Range