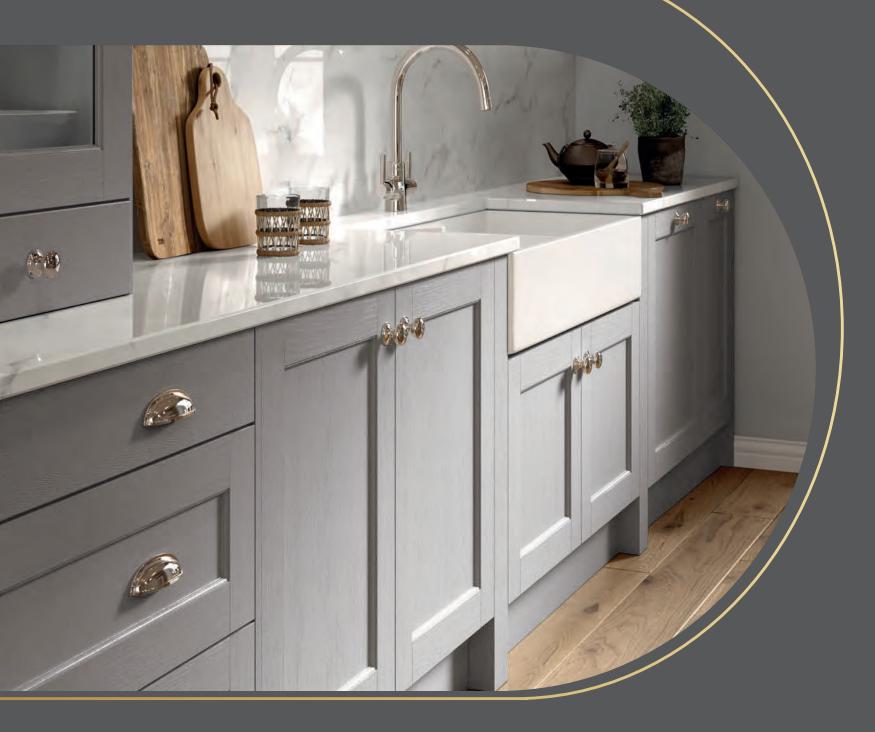

#### **Bastille** Colours / Finishes

Bastille Kitchen / Featured in Legno Light Grey