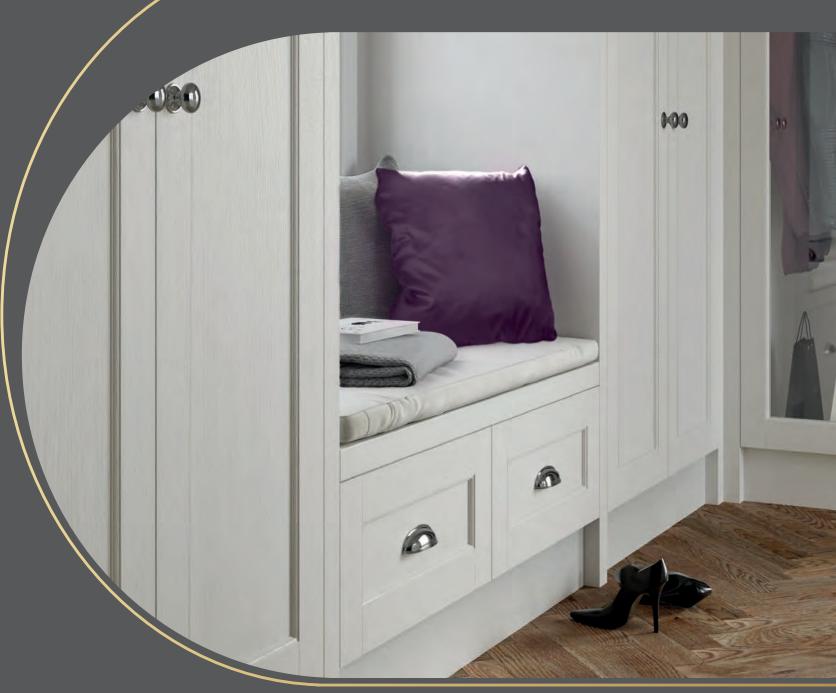

## 0000 0000 The Bastille bedroom range offers a timeless look and feel with it's beaded Shaker frame and rich, embossed Legno grain finish. With it's neutral tones of grey and taupe, combined with the dramatically rich strength of Indigo and Evergreen, create a sophisticated palette that exude both luxury and comfort.

### **Bastille** Bedroom Door Range