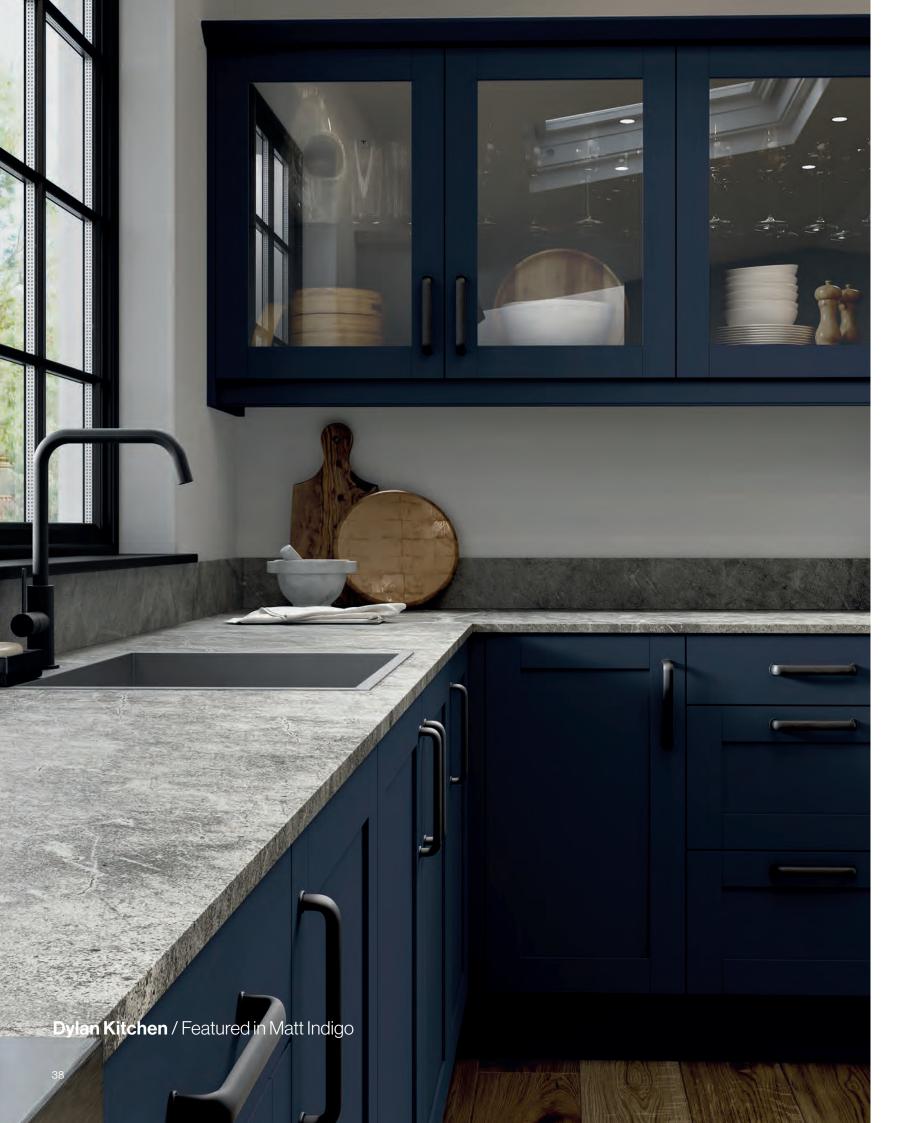

# The stunning simplicity of Dylan is accentuated by it's minimal detail, delivering a modern feel to any style of Kitchen. Combined with a selected on-trend colour range, Dylan is a stylish choice for any home.