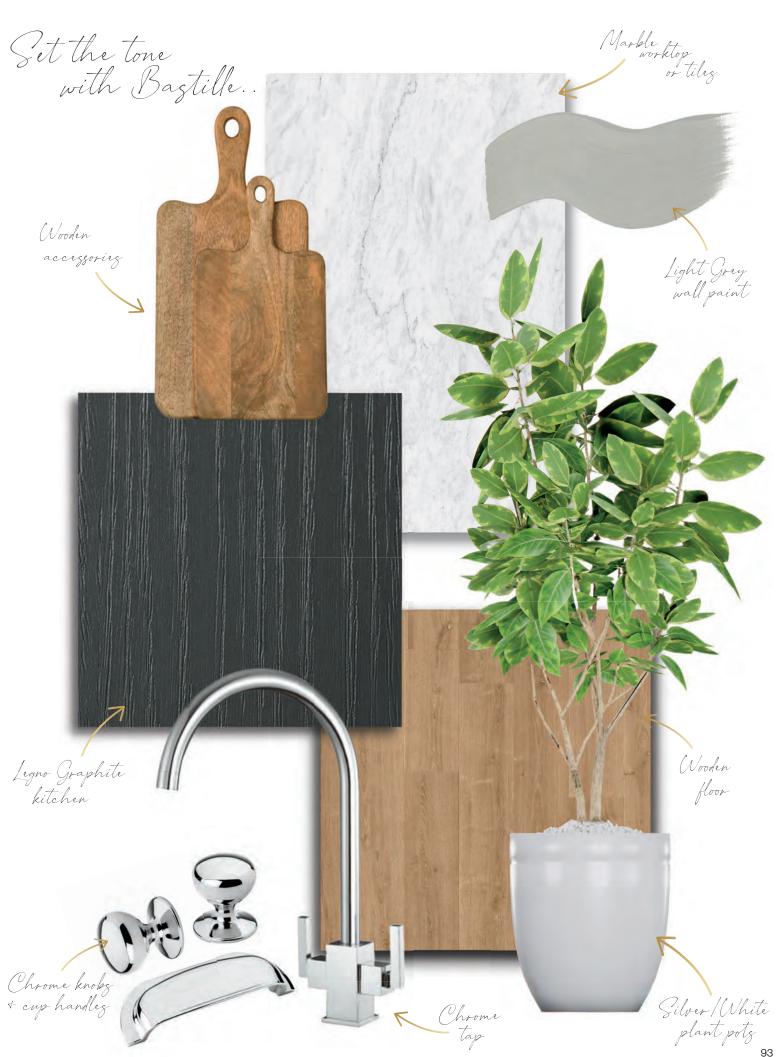

### Bastille 5 Piece Kitchens

# PASTA GUIDE Bastille is the perfect balance between classic and contemporary door styles. With it's carefully selected range of on-trend Legno finishes and it's beautifully crafted beaded Shaker design. Bastille is the perfect door style for creating an opulent Kitchen interior.

### Bastille Kitchen Door Range

**LEGNO** White Grey

**LEGNO** Light Grey

**LEGNO** Dust Grey

**LEGNO** Graphite

**LEGNO** Taupe

LEGNO Indigo

**LEGNO** Evergreen

#### **Bastille** Colours / Finishes

Bastille Kitchen / Featured in Legno Light Grey