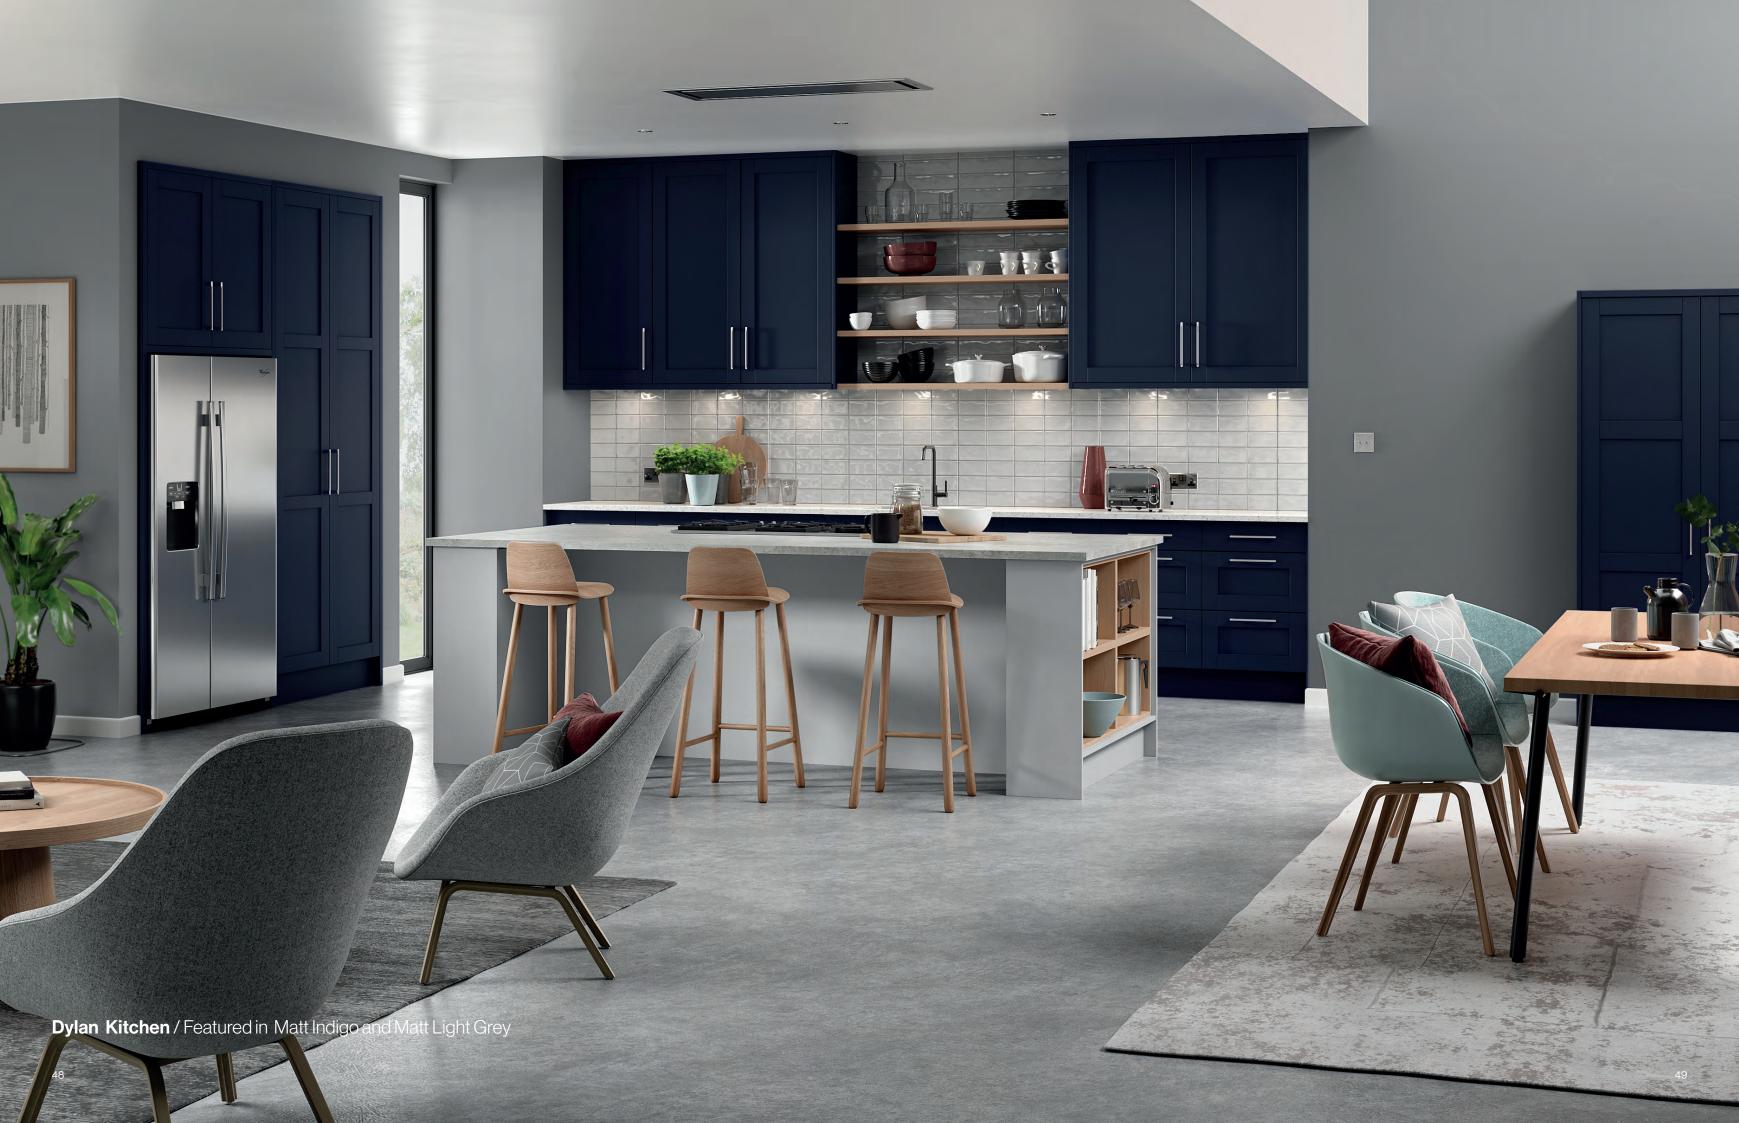

# The stunning simplicity of Dylan is accentuated by it's minimal detail, delivering a modern feel to any style of Kitchen. Combined with a selected on-trend colour range, Dylan is a stylish choice for any home.

#### **Dylan** Kitchen Door Range

**Dylan** Colours / Finishes

#### **Dylan** Colours / Finishes