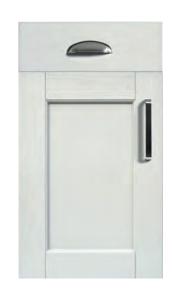

#### **Harlem** Kitchen Door Range

**LEGNO** White Grey

**LEGNO** Light Grey

**LEGNO** Dust Grey

**LEGNO** Taupe

**LEGNO** Indigo

**LEGNO** Evergreen

LEGNO Black

#### **Harlem** Colours / Finishes

### Harlem is the perfect contemporary style door if you are looking for a fresh modern look. With the variety of light colours you can create a bright and airy space or choose our darker colours Indigo, Evergreen or Black to make a bold statement.