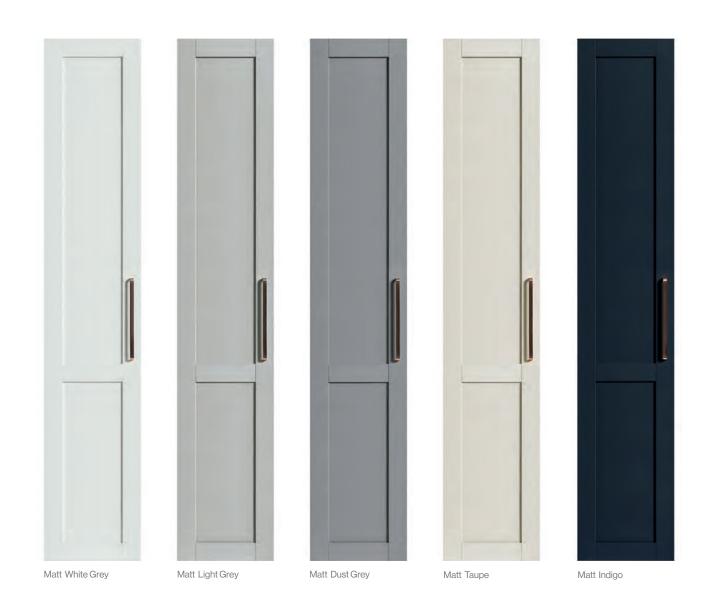

** Indigo

**LEGNO** Evergreen

LEGNO Black

#### **Harlem** Colours / Finishes





















### Harlem is the perfect contemporary style door if you are looking for a fresh modern look. With the variety of light colours you can create a bright and airy space or choose our darker colours Indigo, Evergreen or Black to make a bold statement.

#### **Harlem** Bedroom Door Range

**LEGNO** Indigo

**LEGNO** Evergreen

**LEGNO** Black

















# The stunning simplicity of Dylan is accentuated by it's minimal detail, delivering a modern feel to any style of Kitchen. Combined with a selected on-trend colour range, Dylan is a stylish choice for any home.

#### **Dylan** Kitchen Door Range





**Dylan** Colours / Finishes

























#### **Dylan** Bedroom Door Range



#### **Dylan** Colours / Finishes















### Fenwick 5 Piece Kitchens

# Fenwick represents the classic Shaker door with it's strong, broad stiles and deep sunken panel. Fenwick is modern yet rustic, with a richly embossed Legno grain structure.

#### Fenwick Kitchen Door Range











**LEGNO** White Grey

**LEGNO** Light Grey

**LEGNO** Dust Grey









**LEGNO** Taupe

**LEGNO** Marine Blue

**LEGNO** Graphite

#### Fenwick Colours / Finishes













Fenwick Kitchen / Featured in Legno White Grey









### 60 60 0 -6-1 Fenwick's broad stile design and deep embossed wood grain finish, boasts a distinguished look that commands attention with confidence. A modern take on the traditional Shaker style, it lends itself perfectly to both classic and contemporary bedroom