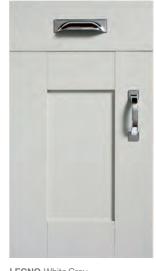

#### Fenwick Kitchen Door Range

**LEGNO** White Grey

**LEGNO** Light Grey

**LEGNO** Dust Grey

**LEGNO** Taupe

**LEGNO** Marine Blue

**LEGNO** Graphite

#### Fenwick Colours / Finishes

Fenwick Kitchen / Featured in Legno White Grey