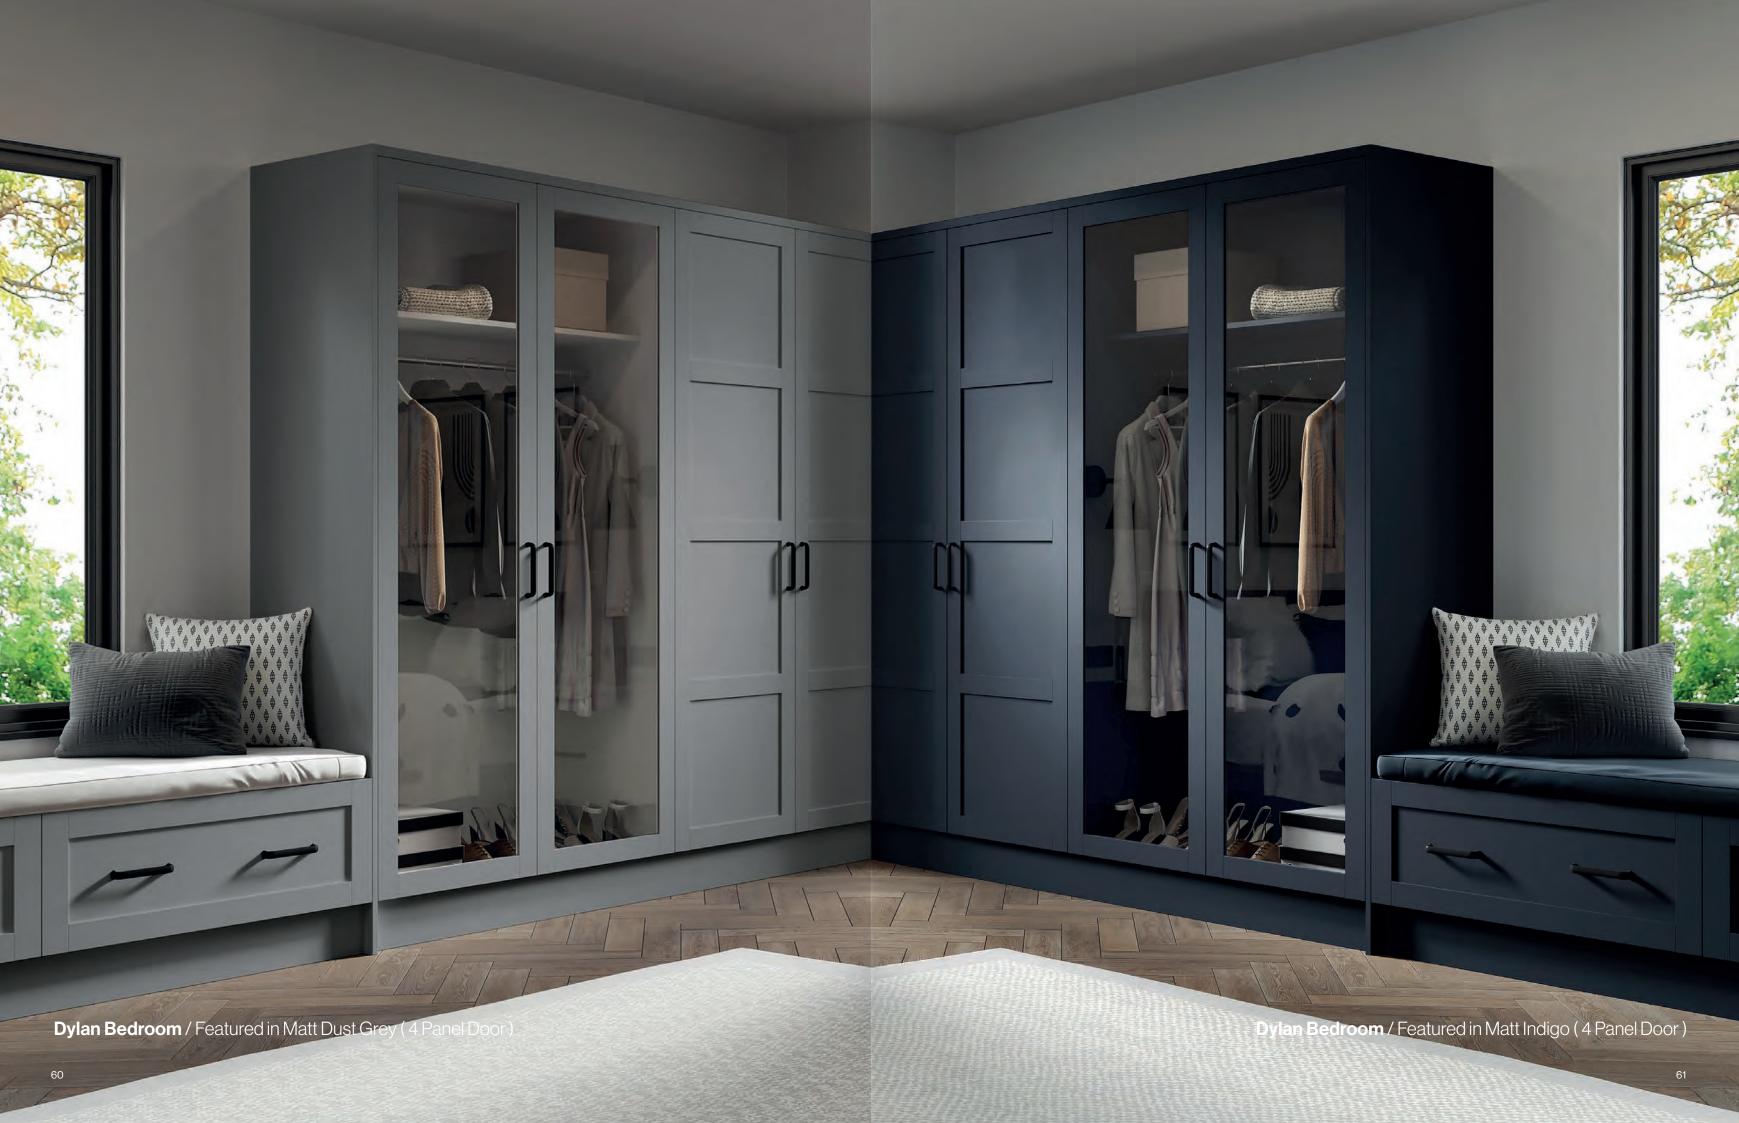

## **Harlem** Colours / Finishes





















### Harlem is the perfect contemporary style door if you are looking for a fresh modern look. With the variety of light colours you can create a bright and airy space or choose our darker colours Indigo, Evergreen or Black to make a bold statement.

#### **Harlem** Bedroom Door Range

**LEGNO** Indigo

**LEGNO** Evergreen

**LEGNO** Black

















# The stunning simplicity of Dylan is accentuated by it's minimal detail, delivering a modern feel to any style of Kitchen. Combined with a selected on-trend colour range, Dylan is a stylish choice for any home.

#### **Dylan** Kitchen Door Range





**Dylan** Colours / Finishes

























#### **Dylan** Bedroom Door Range



#### **Dylan** Colours / Finishes















### Fenwick 5 Piece Kitchens

# Fenwick represents the classic Shaker door with it's strong, broad stiles and deep sunken panel. Fenwick is modern yet rustic, with a richly embossed Legno grain structure.

#### Fenwick Kitchen Door Range











**LEGNO** White Grey

**LEGNO** Light Grey

**LEGNO** Dust Grey









**LEGNO** Taupe

**LEGNO** Marine Blue

**LEGNO** Graphite

#### Fenwick Colours / Finishes













Fenwick Kitchen / Featured in Legno White Grey









### 60 60 0 -6-1 Fenwick's broad stile design and deep embossed wood grain finish, boasts a distinguished look that commands attention with confidence. A modern take on the traditional Shaker style, it lends itself perfectly to both classic and contemporary bedroom interiors.

### Fenwick Bedroom Door Range