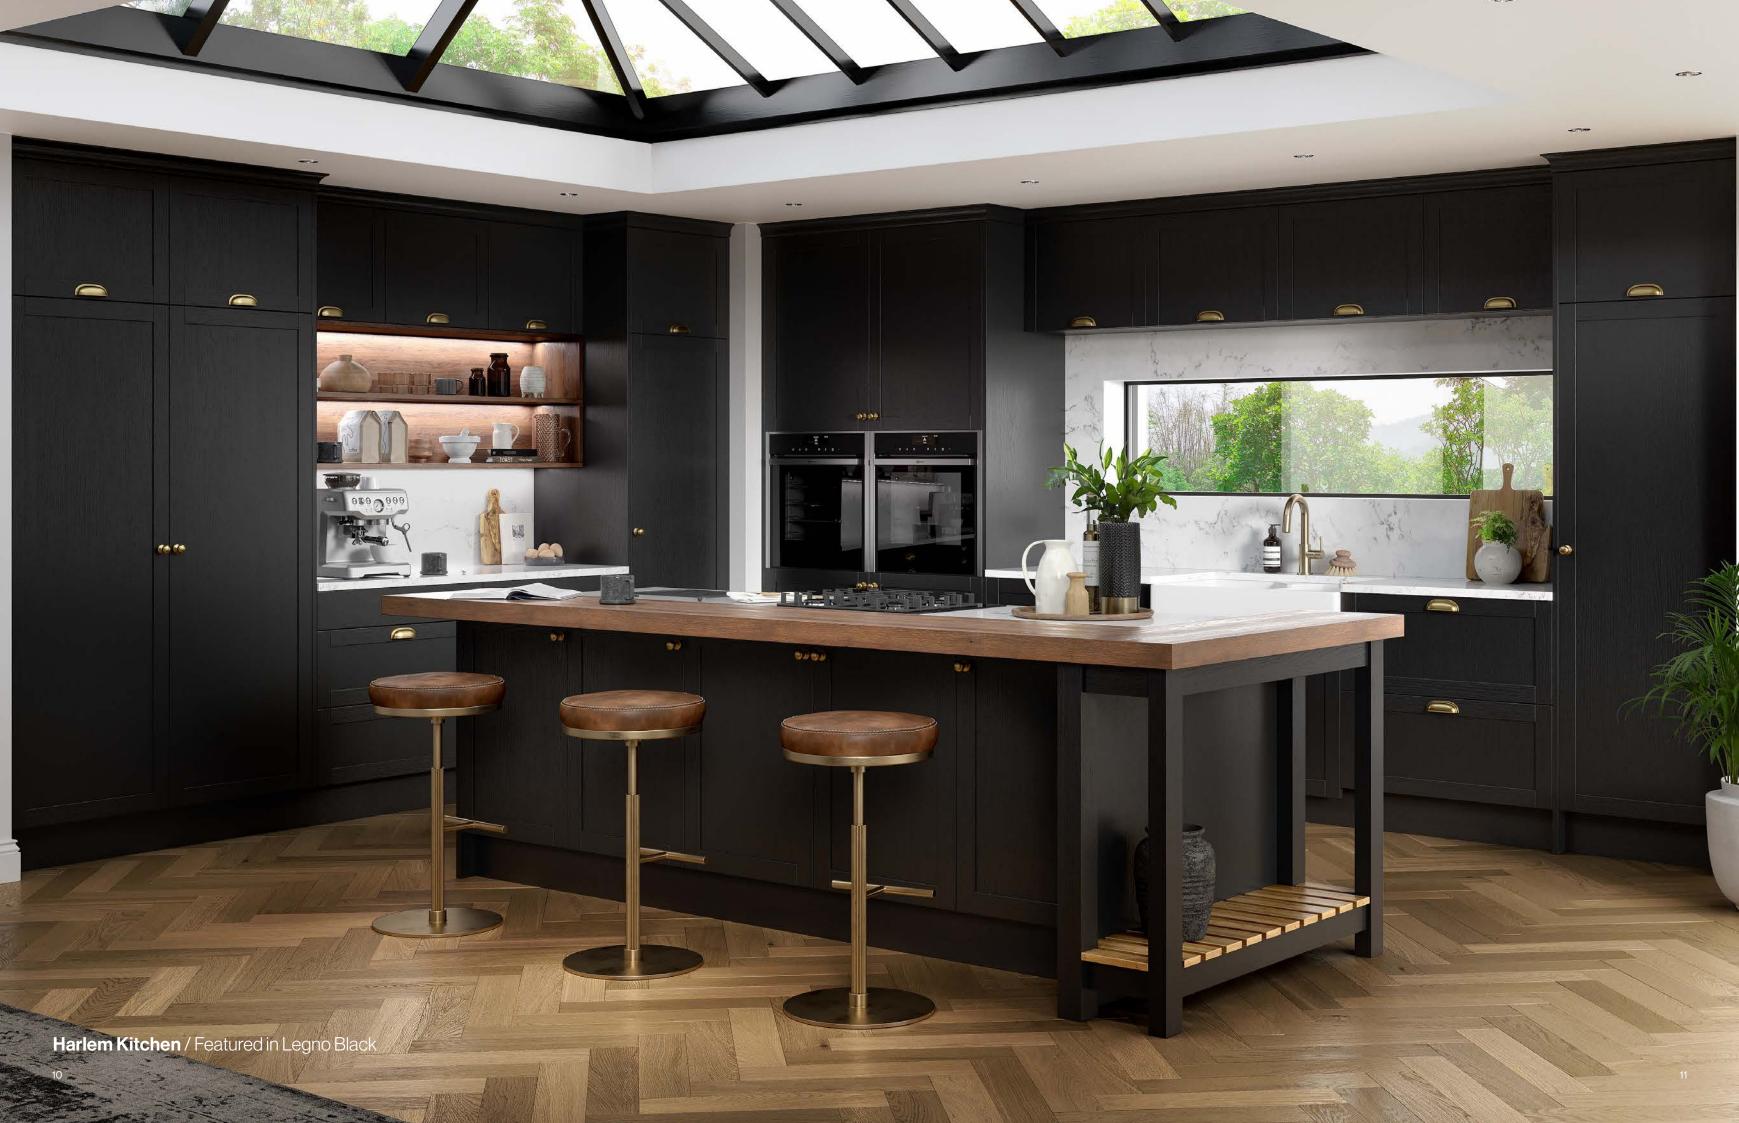

#### Harlem 5 Piece Kitchens

#### **Harlem** Kitchen Door Range

**LEGNO** White Grey

**LEGNO** Light Grey

**LEGNO** Dust Grey

**LEGNO** Taupe

**LEGNO** Indigo

**LEGNO** Evergreen

LEGNO Black

#### **Harlem** Colours / Finishes

### Harlem is the perfect contemporary style door if you are looking for a fresh modern look. With the variety of light colours you can create a bright and airy space or choose our darker colours Indigo, Evergreen or Black to make a bold statement.