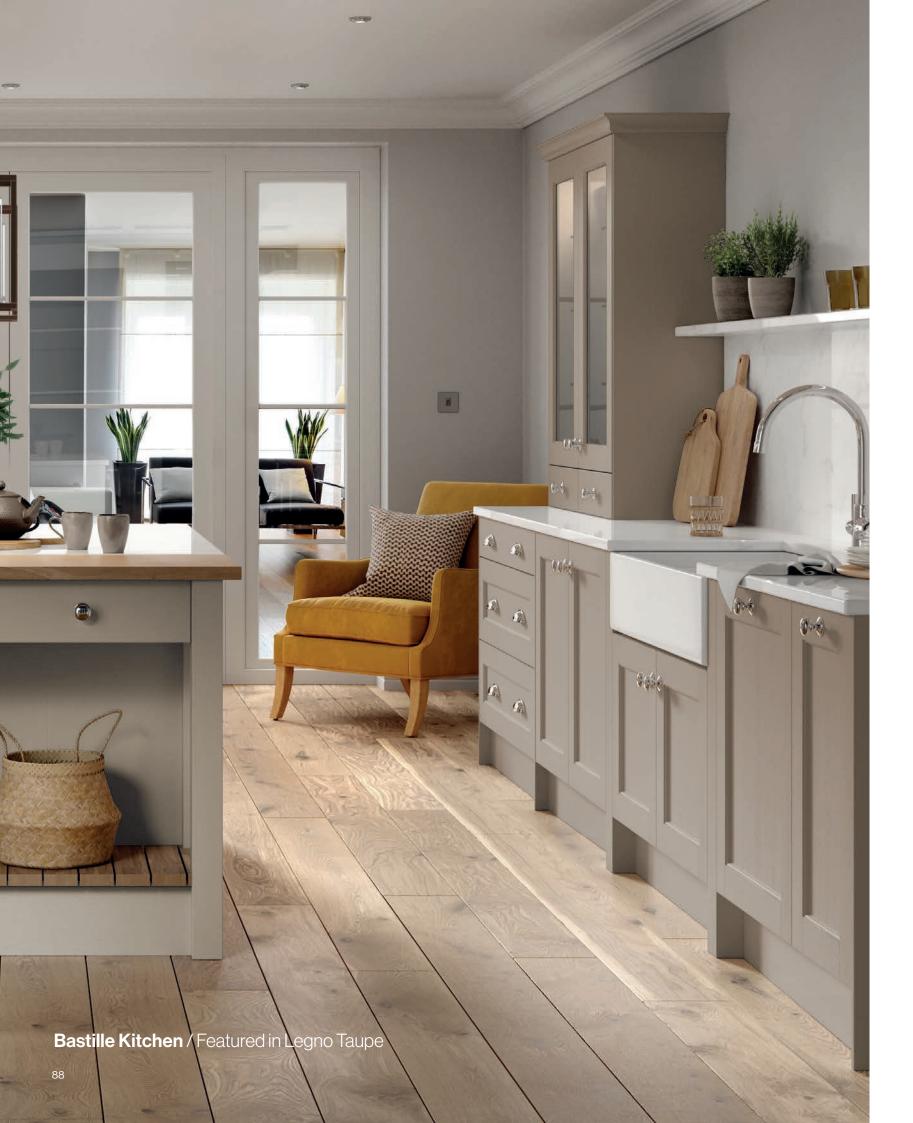

# PASTA GUIDE Bastille is the perfect balance between classic and contemporary door styles. With it's carefully selected range of on-trend Legno finishes and it's beautifully crafted beaded Shaker design. Bastille is the perfect door style for creating an opulent Kitchen interior.

#### **Bastille** Colours / Finishes

Bastille Kitchen / Featured in Legno Light Grey