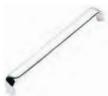

Camden 'D' Handle Brushed Nickel 328mm Code 101

Camden 'D' Handle Chrome 328mm Code 102

Camden 'D' Handle Pewter 328mm Code 103

Camden 'D' Handle Antique Copper 328mm Code 100

Camden Cup Brushed Nickel 125mm Code 097

Camden Cup Chrome 125mm Code 098

Camden Cup Pewter 125mm Code 099

Camden Cup Antique Copper 125mm Code 096

'D' Handle Brushed Nickel 144mm Code 002

Aries Steel Bar Brushed Nickel 214mm / 502mm Code 003

Levi 'D' Handle Chrome 170mm Code 118