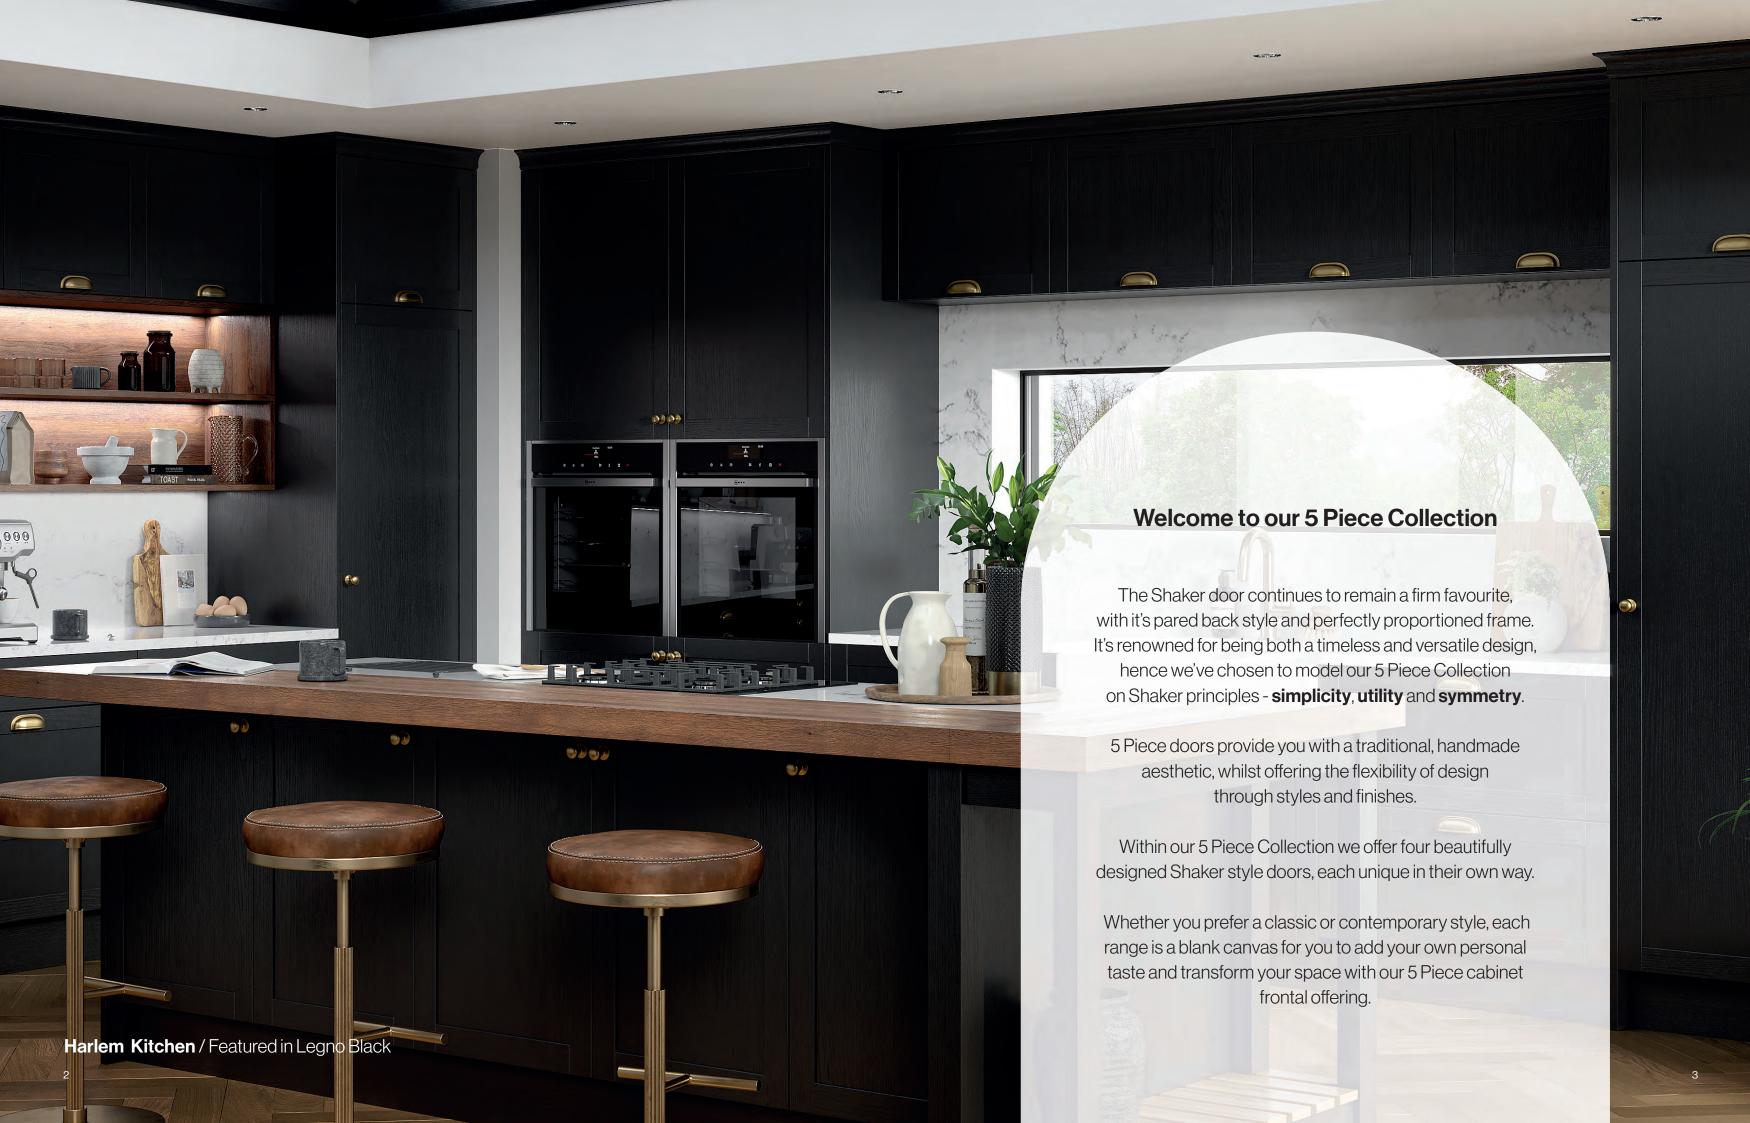

#### Harlem 5 Piece Kitchens

### Harlem is the perfect contemporary style door if you are looking for a fresh modern look. With the variety of light colours you can create a bright and airy space or choose our darker colours Indigo, Evergreen or Black to make a bold statement.