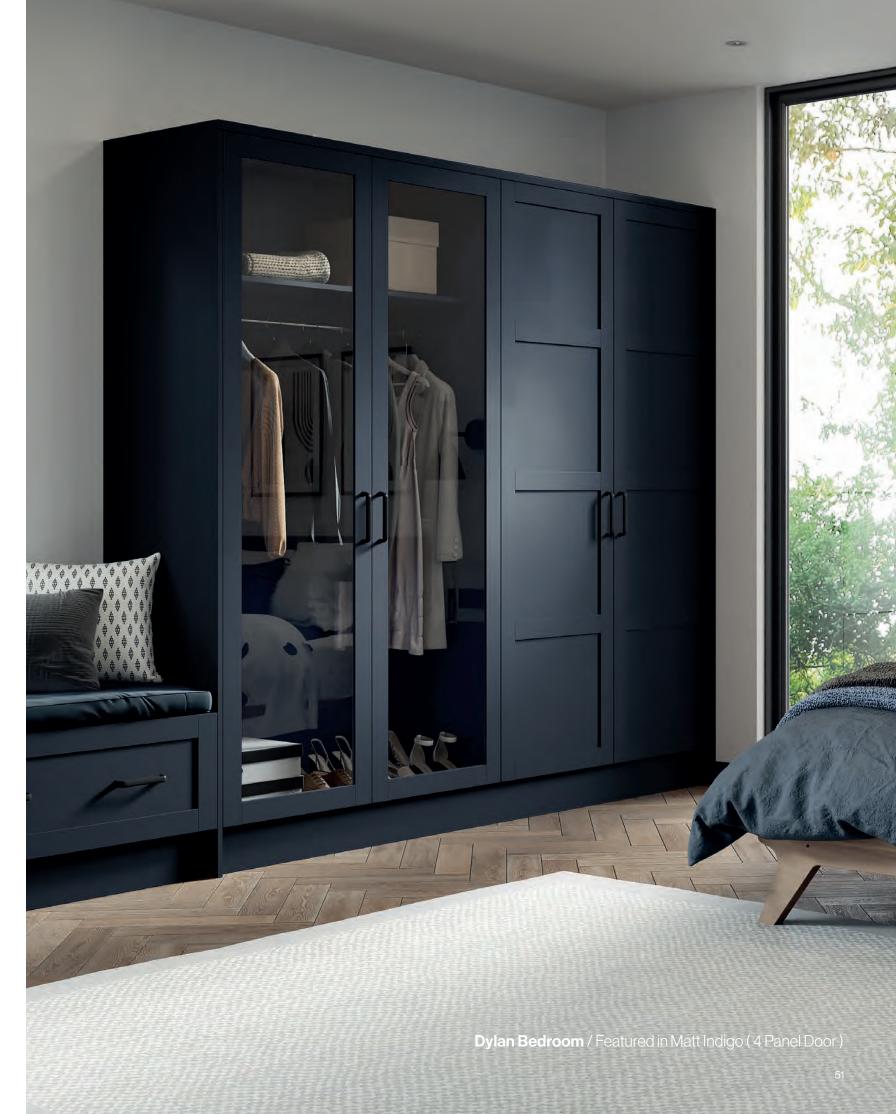

st Grey

**LEGNO** Taupe







**LEGNO** Indigo

**LEGNO** Evergreen

LEGNO Black

#### **Harlem** Colours / Finishes





















### Harlem is the perfect contemporary style door if you are looking for a fresh modern look. With the variety of light colours you can create a bright and airy space or choose our darker colours Indigo, Evergreen or Black to make a bold statement.

#### **Harlem** Bedroom Door Range

**LEGNO** Indigo

**LEGNO** Evergreen

**LEGNO** Black

















# The stunning simplicity of Dylan is accentuated by it's minimal detail, delivering a modern feel to any style of Kitchen. Combined with a selected on-trend colour range, Dylan is a stylish choice for any home.

#### **Dylan** Kitchen Door Range





**Dylan** Colours / Finishes

























#### **Dylan** Bedroom Door Range



#### **Dylan** Colours / Finishes















### Fenwick 5 Piece Kitchens

# Fenwick represents the classic Shaker door with it's strong, broad stiles and deep sunken panel. Fenwick is modern yet rustic, with a richly embossed Legno grain structure.

#### Fenwick Kitchen Door Range











**LEGNO** White Grey

**LEGNO** Light Grey

**LEGNO** Dust Grey









**LEGNO** Taupe

**LEGNO** Marine Blue

**LEGNO** Graphite

#### Fenwick Colours / Finishes













Fenwick Kitchen / Featured in Legno White Grey









### 60 60 0 -6-1 Fenwick's broad stile design and deep embossed wood grain finish, boasts a distinguished look that commands attention with confidence. A modern take on the traditional Shaker style, it lends itself perfectly to