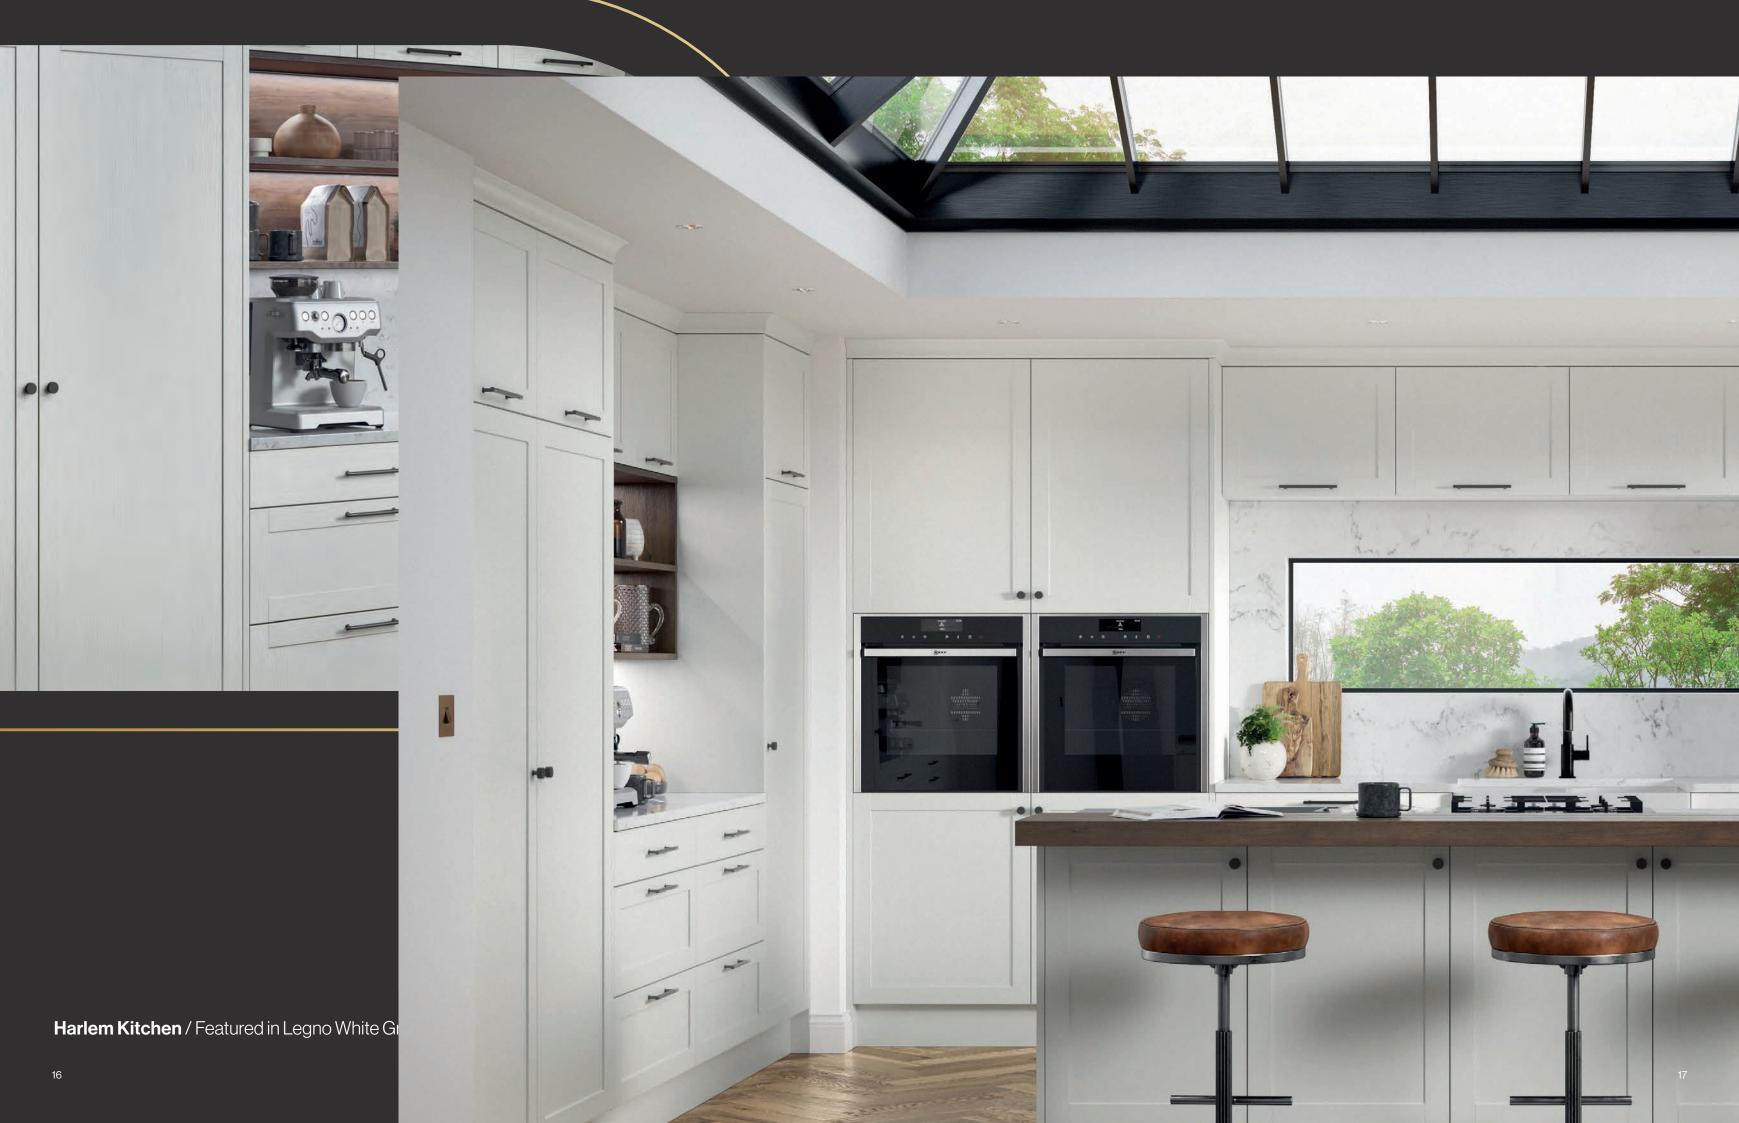

#### Harlem 5 Piece Kitchens

### Harlem is the perfect contemporary style door if you are looking for a fresh modern look. With the variety of light colours you can create a bright and airy space or choose our darker colours Indigo, Evergreen or Black to make a bold statement.