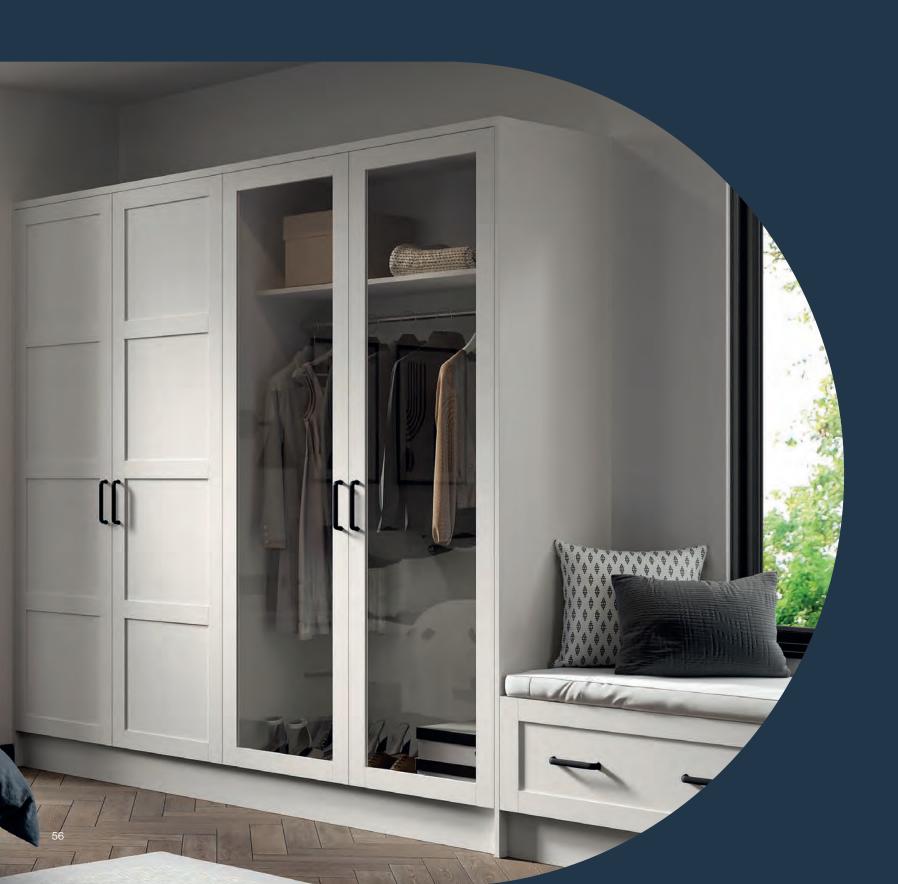

ck

#### **Harlem** Colours / Finishes





















### Harlem is the perfect contemporary style door if you are looking for a fresh modern look. With the variety of light colours you can create a bright and airy space or choose our darker colours Indigo, Evergreen or Black to make a bold statement.

#### **Harlem** Bedroom Door Range

**LEGNO** Indigo

**LEGNO** Evergreen

**LEGNO** Black

















# The stunning simplicity of Dylan is accentuated by it's minimal detail, delivering a modern feel to any style of Kitchen. Combined with a selected on-trend colour range, Dylan is a stylish choice for any home.

#### **Dylan** Kitchen Door Range





**Dylan** Colours / Finishes

























#### **Dylan** Bedroom Door Range



#### **Dylan** Colours / Finishes















### Fenwick 5 Piece Kitchens

# Fenwick represents the classic Shaker door with it's strong, broad stiles and deep sunken panel. Fenwick is modern yet rustic, with a richly embossed Legno grain structure.

#### Fenwick Kitchen Door Range











**LEGNO** White Grey

**LEGNO** Light Grey

**LEGNO** Dust Grey









**LEGNO** Taupe

**LEGNO** Marine Blue

**LEGNO** Graphite

#### Fenwick Colours / Finishes













Fenwick Kitchen / Featured in Legno White Grey









### 60 60 0 -6-1 Fenwick's broad stile design and deep embossed wood grain finish, boasts a distinguished look that commands attention with confidence. A modern take on the traditional Shaker style, it lends itself perfectly to both classic and contemporary bedroom interiors.

### Fenwick Bedroom Door Rang