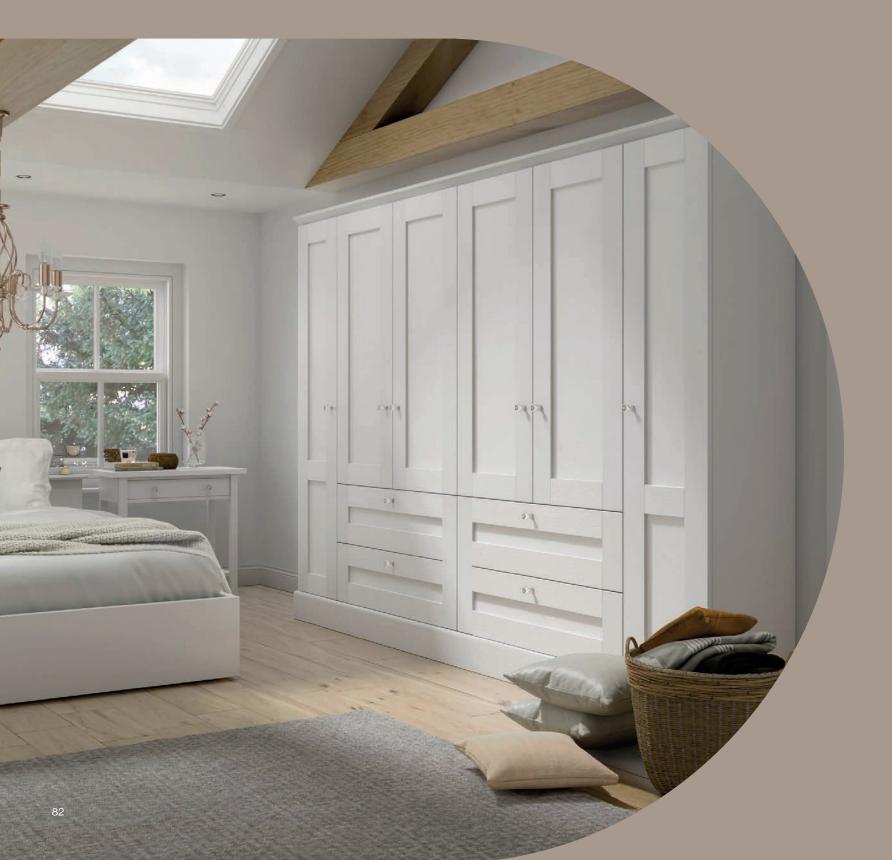

### 60 60 0 -6-1 Fenwick's broad stile design and deep embossed wood grain finish, boasts a distinguished look that commands attention with confidence. A modern take on the traditional Shaker style, it lends itself perfectly to both classic and contemporary bedroom interiors.

### Fenwick Bedroom Door Range