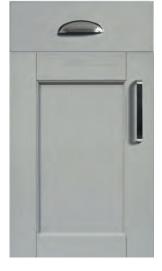

#### **Harlem** Kitchen Door Range

**LEGNO** White Grey

**LEGNO** Light Grey

**LEGNO** Dust Grey

**LEGNO** Taupe

**LEGNO** Indigo

**LEGNO** Evergreen

LEGNO Black

#### **Harlem** Colours / Finishes

### Harlem is the perfect contemporary style door if you are looking for a fresh modern look. With the variety of light colours you can create a bright and airy space or choose our darker colours Indigo, Evergreen or Black to make a bold statement.