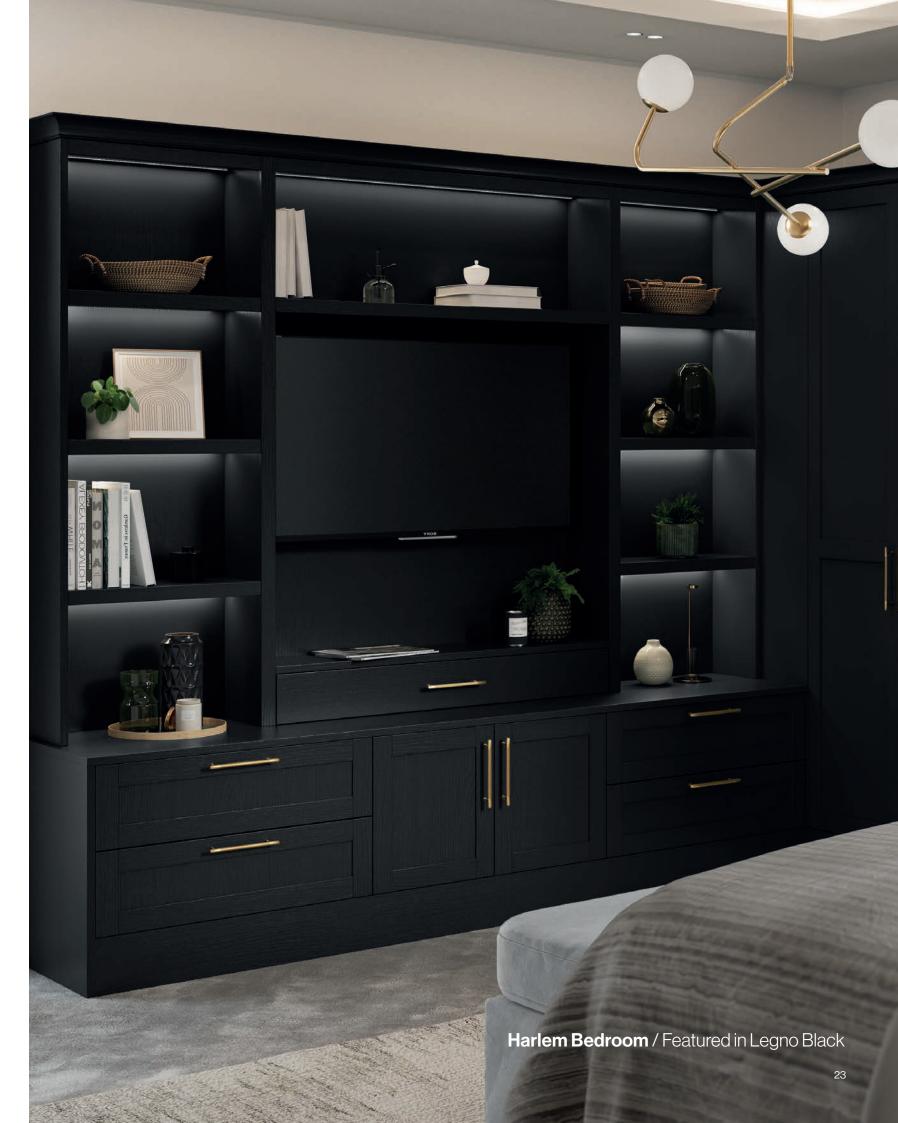

#### **Harlem** Bedroom Door Range

**LEGNO** Indigo

**LEGNO** Evergreen

**LEGNO** Black

### Harlem is the perfect contemporary style door if you are looking for a fresh modern look. With the variety of light colours you can create a bright and airy space or choose our darker colours Indigo, Evergreen or Black to make a bold statement.