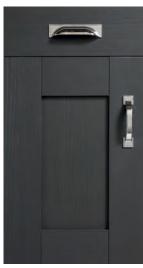

### Bastille Kitchen Door Range

**LEGNO** White Grey

**LEGNO** Light Grey

**LEGNO** Dust Grey

**LEGNO** Graphite

**LEGNO** Taupe

LEGNO Indigo

**LEGNO** Evergreen

#### **Bastille** Colours / Finishes

Bastille Kitchen / Featured in Legno Light Grey