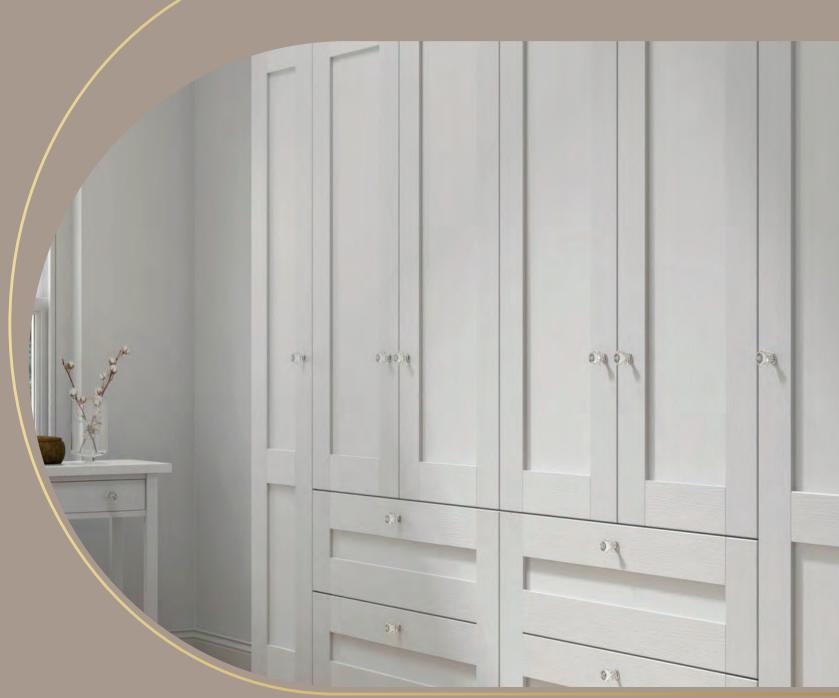

#### **Harlem** Bedroom Door Range

**LEGNO** Indigo

**LEGNO** Evergreen

**LEGNO** Black

### Harlem is the perfect contemporary style door if you are looking for a fresh modern look. With the variety of light colours you can create a bright and airy space or choose our darker colours Indigo, Evergreen or Black to make a bold statement.