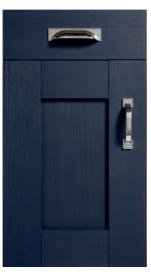

#### Fenwick Kitchen Door Range

**LEGNO** White Grey

**LEGNO** Light Grey

**LEGNO** Dust Grey

**LEGNO** Taupe

**LEGNO** Marine Blue

**LEGNO** Graphite

#### Fenwick Colours / Finishes

Fenwick Kitchen / Featured in Legno White Grey